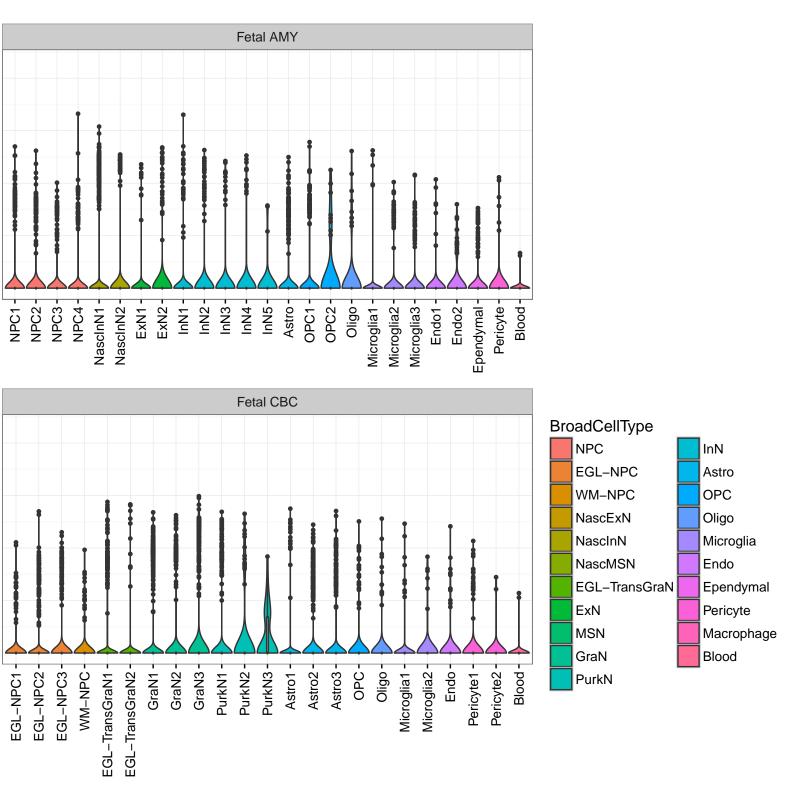

Fetal DFC Fetal HIP 4 -3-2 -ExN1-Microglia1 -Microglia2 -Astro1 -Astro2 -Astro3 Astro4 OPC1. OPC3 Pericyte -Blood -Astro1 Astro2 -Astro3 OPC1. OPC2 OPC3. Endo1 -Endo2 Pericyte -ExN2. ExN3. InN1 InN2. InN3. OPC2 Oligo Endo NPC EXN InN1 InN2 InN3. InN4. Oligo Blood Microglia1 Microglia2 Macrophage Fetal STR Fetal MD 4 · 3. Expression 0 NascinN1 -NascinN2 -NascinN3 -NascMSN1 -NascMSN2 -NPC1 -NPC2 -Microglia2 -Endo1 -Endo2 -Pericyte -Blood -EGL-NPC1 -EGL-NPC2 -MSN1 -MSN2 -MSN3 -Astro2 -Astro3 -OPC1 -Microglia1 -NascExN -Astro2 -Astro3 -Astro4 -OPC1 -OPC2 -Microglia1 -Microglia2 -Astro1 -OPC2. NascInN -Endo1. Endo2 -Endo3 Pericyte1 -Pericyte2 -Oligo NPC Astro1 Oligo Blood Ependymal Macrophage