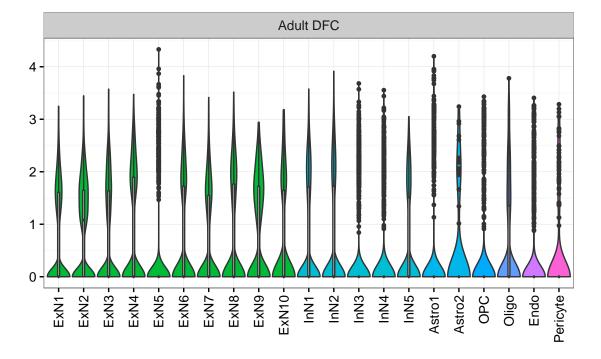

Fetal DFC Fetal HIP 4 -3-2 -ExN1-Microglia1 -Microglia2 -Astro1 -Astro2 -Astro3 Astro4 OPC1. OPC3 Pericyte -Blood -Astro1 Astro2 -Astro3 OPC1. OPC2 OPC3. Endo1 -Endo2 Pericyte -ExN2. ExN3. InN1 InN2. InN3. OPC2 Oligo Endo NPC EXN InN1 InN2 InN3. InN4. Oligo Blood Microglia1 Microglia2 Macrophage Fetal STR Fetal MD 4 · 3. Expression 0 NascinN1 -NascinN2 -NascinN3 -NascMSN1 -NascMSN2 -NPC1 -NPC2 -Microglia2 -Endo1 -Endo2 -Pericyte -Blood -EGL-NPC1 -EGL-NPC2 -MSN1 -MSN2 -MSN3 -Astro2 -Astro3 -OPC1 -Microglia1 -NascExN -Astro2 -Astro3 -Astro4 -OPC1 -OPC2 -Microglia1 -Microglia2 -Astro1 -OPC2. NascInN -Endo1. Endo2 -Endo3 Pericyte1 -Pericyte2 -Oligo NPC Astro1 Oligo Blood Ependymal Macrophage



ITFG1|ENSMMUG0000004717