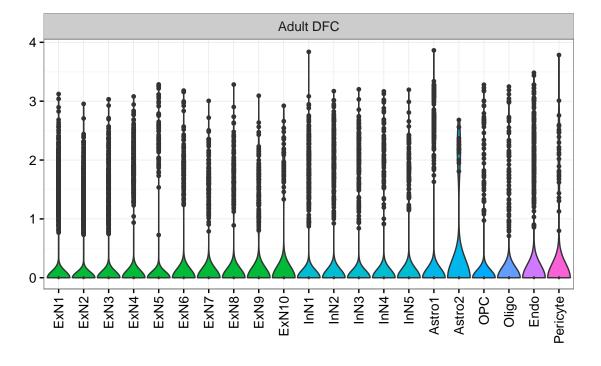

Fetal DFC Fetal HIP 3-2-ExN1-Microglia1 -Microglia2 -NPC1 -NPC2 -NPC3 -NPC3 -ExN2. Astro1 -Astro2 -Astro3-Astro4 OPC3 Pericyte -Astro1 Astro2 -Astro3 OPC2 OPC3. Endo1 -Endo2 Pericyte -ExN3. InN1 InN2. InN3. OPC1 OPC2 Oligo Endo Blood NPC ХХ Ш InN1 InN2 InN3. InN4. OPC1 Oligo Blood Microglia1 Microglia2 Macrophage Fetal STR Fetal MD 3. Expression 5 0 NascinN1 -NascinN2 -NascinN3 -NascMSN1 -NascMSN2 -NPC1 -NPC2 -MSN1 -MSN2 -MSN3 -Astro2 -Astro3 -OPC1 -Microglia1 -Microglia2 -Endo1 -Endo2 -Pericyte -Blood -NascExN -Astro2 -Astro3 -Astro4 -Microglia1 -Microglia2 -Endo2 -Pericyte2 -Macrophage -Astro1 -OPC2. NascInN -OPC2-Endo1. Endo3 Pericyte1 -Oligo NPC Astro1 Oligo Blood OPC1 EGL-NPC1 Ependymal EGL-NPC2



IQGAP1|ENSMMUG00000011882