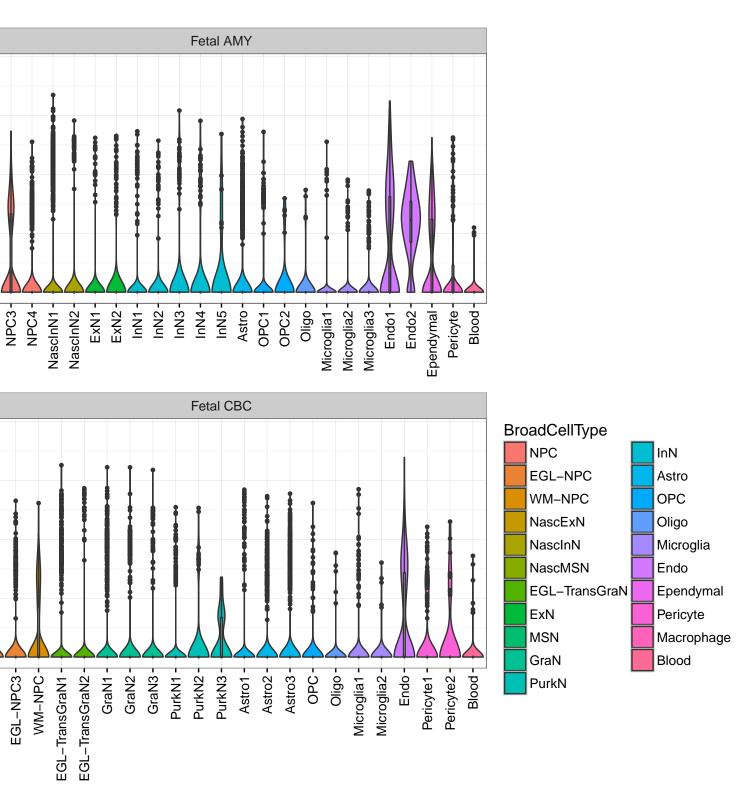

Fetal DFC Fetal HIP 3-2-ExN1-Microglia1 -Microglia2 -NPC1 -NPC2 -NPC3 -NPC3 -ExN2. Astro1 -Astro2 -Astro3-Astro4 OPC3 Pericyte -Astro1 Astro2 -Astro3 OPC2 OPC3. Endo1 -Endo2 Pericyte -ExN3. InN1 InN2. InN3. OPC1 OPC2 Oligo Endo Blood NPC ХХ Ш InN1 InN2 InN3. InN4. OPC1 Oligo Blood Microglia1 Microglia2 Macrophage Fetal STR Fetal MD 3. Expression 5 0 NascinN1 -NascinN2 -NascinN3 -NascMSN1 -NascMSN2 -NPC1 -NPC2 -MSN1 -MSN2 -MSN3 -Astro2 -Astro3 -OPC1 -Microglia1 -Microglia2 -Endo1 -Endo2 -Pericyte -Blood -NascExN -Astro2 -Astro3 -Astro4 -Microglia1 -Microglia2 -Endo2 -Pericyte2 -Macrophage -Astro1 -OPC2. NascInN -OPC2-Endo1. Endo3 Pericyte1 -Oligo NPC Astro1 Oligo Blood OPC1 EGL-NPC1 Ependymal EGL-NPC2