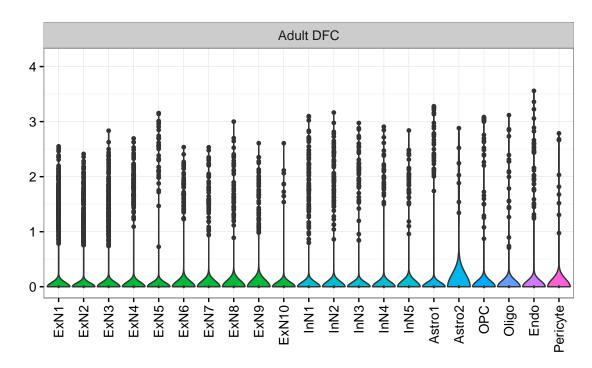

## HIKESHI|ENSMMUG00000017730 Fetal DFC Fetal HIP Fetal AMY 3 -2-Microglia1 Microglia2 Microglia3 Endo1 Endo2 Ependymal Pericyte NPC1 -- NPC2 -- NPC3 -- NPC4 -- NascinN1 -- NascinN2 -EXN1 - InN1 - InN2 - InN3 - InN4 - InN5 - Astro - OPC2 - Oligo - Oligo -ExN1-Microglia1 -Microglia2 -OPC3-ExN2 Astro1 · Astro2 Astro3 Astro4 OPC3 Pericyte -Blood. Astro1 Astro5 Astro3 OPC1 OPC2 Endo1 Endo2 Pericyte · ExN3 In 1 InN2 InN3 OPC1 OPC2 Oligo Endo NPC EX In T InN2 InN3 InN4 Oligo Blood Microglia1 Microglia2 Macrophage Fetal STR Fetal MD Fetal CBC BroadCellType NPC InN EGL-NPC Astro WM-NPC OPC Expression 8 Oligo NascExN Microglia NascInN NascMSN Endo EGL-TransGraN Ependymal ExN Pericyte MSN Macrophage GraN Blood EGL-NPC3-WM-NPC-EGL-TransGraN1-Nascinn1 --Nascinn2 --NascMSN1 --NascMSN2 --Gran1 -Gran2 -Gran3 -Purkn1 -Purkn2 -NPC1 -Astro3 -OPC -Microglia1 -Microglia2 -Endo -Pericyte1 -Pericyte2 -Blood -Endo1 -Endo2 -Pericyte -Blood -EGL-NPC1 -EGL-NPC2 -EGL-TransGraN2 -MSN1 MSN3 Astro2 -Astro3 -OPC1 -Microglia1 -Microglia2 -NascExN-Astro2 -Astro3 -Astro4 -Microglia1 -Microglia2 -Endo2 Pericyte2 -Astro1 -Astro2 -MSN2 Astro1 OPC2 Oligo. NascInN. OPC2 Endo1 Endo3 Pericyte1 NPC Astro1 Oligo Blood Oligo OPC1 Ependymal Macrophage PurkN