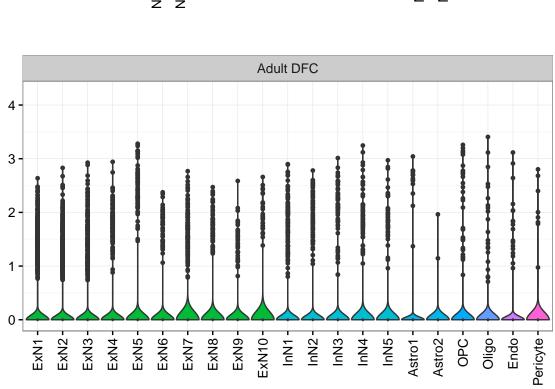

## GPR85|ENSMMUG00000015548 Fetal DFC Fetal HIP Fetal AMY 3 -EXN1 - InN1 - InN2 - InN3 - InN4 - InN5 - Astro - OPC2 - Oligo - Oligo -Microglia1 Microglia2 Microglia3 Endo1 Endo2 Ependymal Pericyte -NPC1-NPC2-NPC3-NASCINN1-NASCINN2-ExN1-ExN2-Microglia1 -Microglia2 -Macrophage -Astro1 · Astro2 Astro3 Astro4 OPC1 OPC3 Pericyte -Blood. Astro1 Astro5 Astro3 OPC1 OPC2 OPC3 Endo1 Endo2 Pericyte · ExN3 In 1 InN2 InN3 OPC2 Oligo Endo NPC EX In 1 InN2 InN3 InN4 Oligo Blood Microglia1 Microglia2