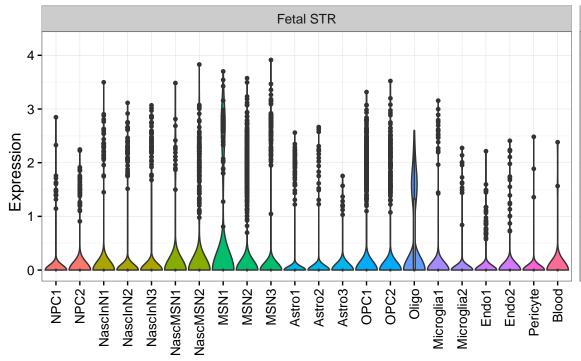

## GPR85|ENSMMUG00000015548 Fetal DFC Fetal HIP Fetal AMY 3 -EXN1 - InN1 - InN2 - InN3 - InN4 - InN5 - Astro - OPC2 - Oligo - Oligo -Microglia1 Microglia2 Microglia3 Endo1 Endo2 Ependymal Pericyte -NPC1-NPC2-NPC3-NASCINN1-NASCINN2-ExN1-ExN2-Microglia1 -Microglia2 -Macrophage -Astro1 · Astro2 Astro3 Astro4 OPC1 OPC3 Pericyte -Blood. Astro1 Astro5 Astro3 OPC1 OPC2 OPC3 Endo1 Endo2 Pericyte · ExN3 In 1 InN2 InN3 OPC2 Oligo Endo NPC EX In 1 InN2 InN3 InN4 Oligo Blood Microglia1 Microglia2