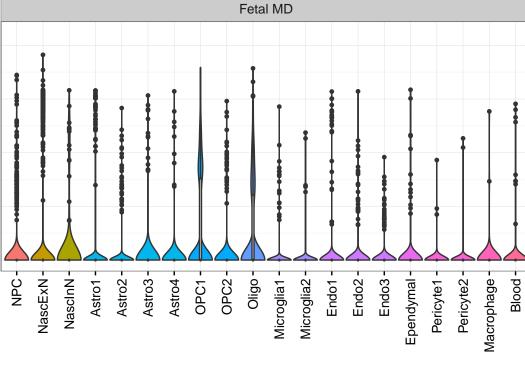

## GPR85|ENSMMUG00000015548 Fetal DFC Fetal HIP Fetal AMY 3 -EXN1 - InN1 - InN2 - InN3 - InN4 - InN5 - Astro - OPC2 - Oligo - Oligo -Microglia1 Microglia2 Microglia3 Endo1 Endo2 Ependymal Pericyte -NPC1-NPC2-NPC3-NASCINN1-NASCINN2-ExN1-ExN2-Microglia1 -Microglia2 -Macrophage -Astro1 · Astro2 Astro3 Astro4 OPC1 OPC3 Pericyte -Blood. Astro1 Astro5 Astro3 OPC1 OPC2 OPC3 Endo1 Endo2 Pericyte · ExN3 In 1 InN2 InN3 OPC2 Oligo Endo NPC EX In 1 InN2 InN3 InN4 Oligo Blood Microglia1 Microglia2