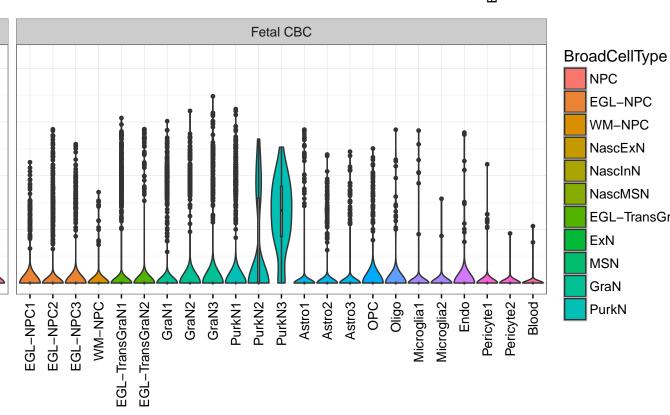

## GPR85|ENSMMUG00000015548 Fetal DFC Fetal HIP Fetal AMY 3 -EXN1 - InN1 - InN2 - InN3 - InN4 - InN5 - Astro - OPC2 - Oligo - Oligo -Microglia1 Microglia2 Microglia3 Endo1 Endo2 Ependymal Pericyte -NPC1-NPC2-NPC3-NASCINN1-NASCINN2-ExN1-ExN2-Microglia1 -Microglia2 -Macrophage -Astro1 · Astro2 Astro3 Astro4 OPC1 OPC3 Pericyte -Blood. Astro1 Astro5 Astro3 OPC1 OPC2 OPC3 Endo1 Endo2 Pericyte · ExN3 In 1 InN2 InN3 OPC2 Oligo Endo NPC EX In 1 InN2 InN3 InN4 Oligo Blood Microglia1 Microglia2