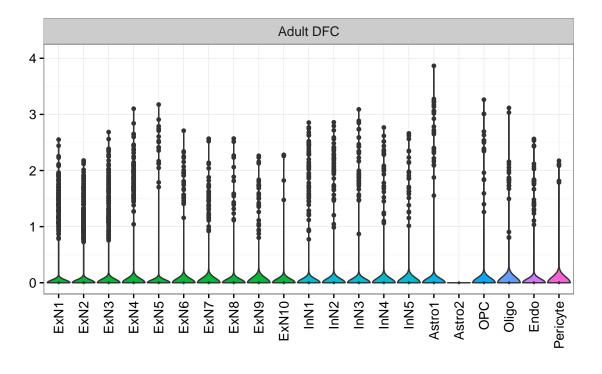

GNL2|ENSMMUG0000008419 Fetal DFC Fetal HIP 4 · 3 -2-ExN1-NPC1 -NPC2 -NPC3 -NPC4 -Microglia1 -Microglia2 -Macrophage -Astro1 -Astro2 -Astro3-Astro4 OPC1. OPC3 Pericyte -Astro1 Astro2 -Astro3 OPC2 OPC3. Endo1 -Endo2 Pericyte -ExN2. ExN3. InN1 InN2. InN3. OPC2 Oligo Endo Blood NPC EXN InN1 InN2 InN3. InN4. OPC1 Oligo Blood Microglia1 Microglia2 Fetal STR Fetal MD 4 3. Expression 5 0. NascinN1 -NascinN2 -NascinN3 -NascMSN1 -NascMSN2 -NPC1 -NPC2 -EGL-NPC1 -EGL-NPC2 -MSN3 -Astro2 -Astro3 -OPC1 -Microglia1 -Microglia2 -Endo1 -Endo2 -Pericyte -Blood -NascExN -Astro2 -Astro3 -Astro4 -Microglia1 -Microglia2 -Pericyte2 -MSN1 MSN2. Astro1 -OPC2. NascInN -OPC2-Endo1. Endo2 -Endo3 Pericyte1 -Oligo NPC Astro1 Oligo Blood OPC1 Ependymal Macrophage