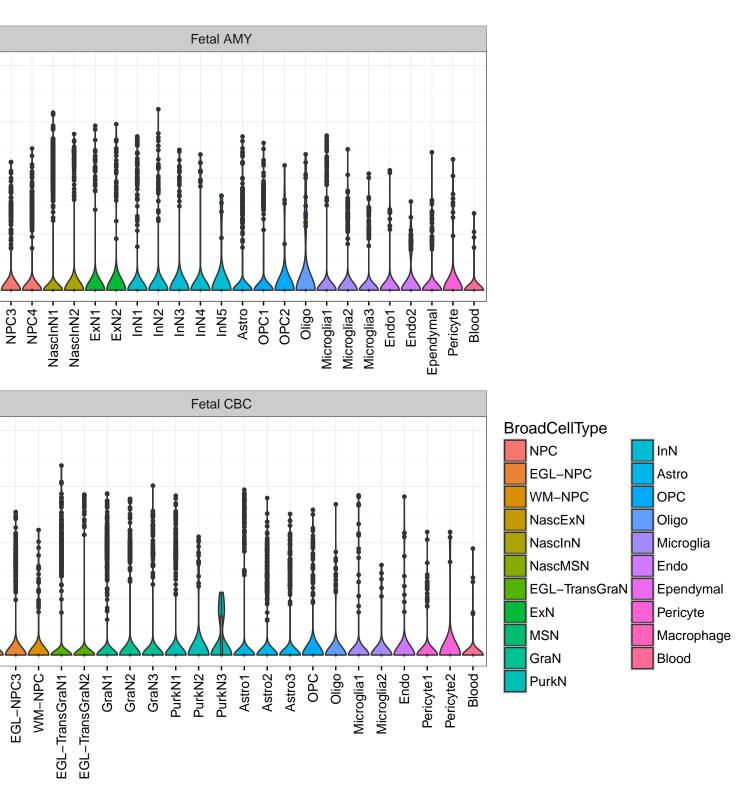

GNL2|ENSMMUG0000008419 Fetal DFC Fetal HIP 4 · 3 -2-ExN1-NPC1 -NPC2 -NPC3 -NPC4 -Microglia1 -Microglia2 -Macrophage -Astro1 -Astro2 -Astro3-Astro4 OPC1. OPC3 Pericyte -Astro1 Astro2 -Astro3 OPC2 OPC3. Endo1 -Endo2 Pericyte -ExN2. ExN3. InN1 InN2. InN3. OPC2 Oligo Endo Blood NPC EXN InN1 InN2 InN3. InN4. OPC1 Oligo Blood Microglia1 Microglia2 Fetal STR Fetal MD 4 3. Expression 5 0. NascinN1 -NascinN2 -NascinN3 -NascMSN1 -NascMSN2 -NPC1 -NPC2 -EGL-NPC1 -EGL-NPC2 -MSN3 -Astro2 -Astro3 -OPC1 -Microglia1 -Microglia2 -Endo1 -Endo2 -Pericyte -Blood -NascExN -Astro2 -Astro3 -Astro4 -Microglia1 -Microglia2 -Pericyte2 -MSN1 MSN2. Astro1 -OPC2. NascInN -OPC2-Endo1. Endo2 -Endo3 Pericyte1 -Oligo NPC Astro1 Oligo Blood OPC1 Ependymal Macrophage