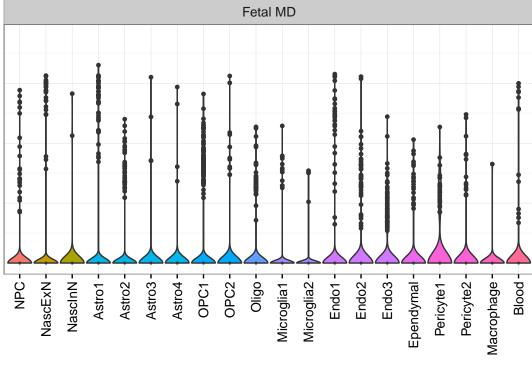

## FBXO31|ENSMMUG00000017610 Fetal DFC Fetal HIP Fetal AMY 3 -Microglia1 Microglia2 Microglia3 Endo1 Endo2 Ependymal Pericyte -NPC1-NPC2-NPC3-NascInN1-NascInN2-ExN1-ExN2-Microglia1 -Microglia2 -Astro-OPC1 -OPC2 -Astro1 Astro2 Astro3 Astro4 OPC1 OPC3 Pericyte -Blood. Astro1 Astro5 Astro3 OPC1 OPC2 OPC3 Endo1 Endo2 Pericyte · ExN3 In 1 InN2 InN3 OPC2 Oligo Endo NPC X N N In T InN2 InN3 InN4 Oligo Blood Microglia1 Microglia2 Macrophage