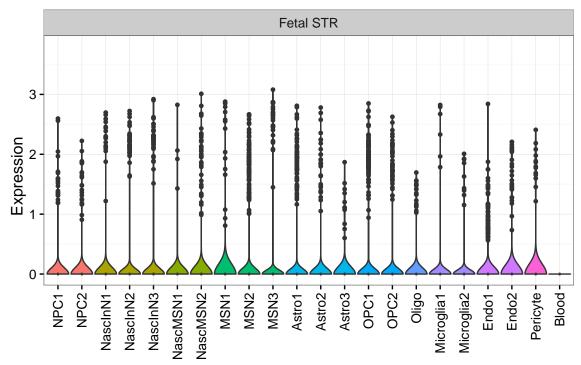

## FBXO31|ENSMMUG00000017610 Fetal DFC Fetal HIP Fetal AMY 3 -Microglia1 Microglia2 Microglia3 Endo1 Endo2 Ependymal Pericyte -NPC1-NPC2-NPC3-NascInN1-NascInN2-ExN1-ExN2-Microglia1 -Microglia2 -Astro-OPC1 -OPC2 -Astro1 Astro2 Astro3 Astro4 OPC1 OPC3 Pericyte -Blood. Astro1 Astro5 Astro3 OPC1 OPC2 OPC3 Endo1 Endo2 Pericyte · ExN3 In 1 InN2 InN3 OPC2 Oligo Endo NPC X N N In T InN2 InN3 InN4 Oligo Blood Microglia1 Microglia2 Macrophage