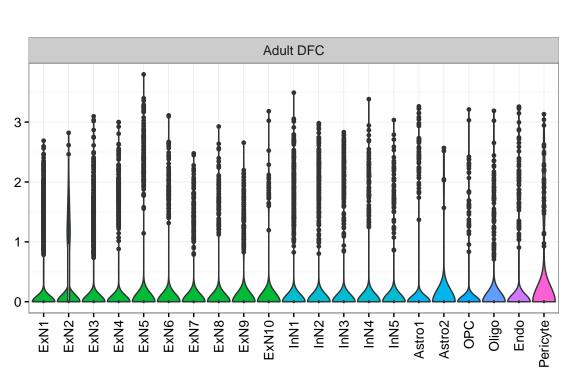

## FBXO31|ENSMMUG00000017610 Fetal DFC Fetal HIP Fetal AMY 3 -Microglia1 Microglia2 Microglia3 Endo1 Endo2 Ependymal Pericyte -NPC1-NPC2-NPC3-NascInN1-NascInN2-ExN1-ExN2-Microglia1 -Microglia2 -Astro-OPC1 -OPC2 -Astro1 Astro2 Astro3 Astro4 OPC1 OPC3 Pericyte -Blood. Astro1 Astro5 Astro3 OPC1 OPC2 OPC3 Endo1 Endo2 Pericyte · ExN3 In 1 InN2 InN3 OPC2 Oligo Endo NPC X N N In T InN2 InN3 InN4 Oligo Blood Microglia1 Microglia2 Macrophage