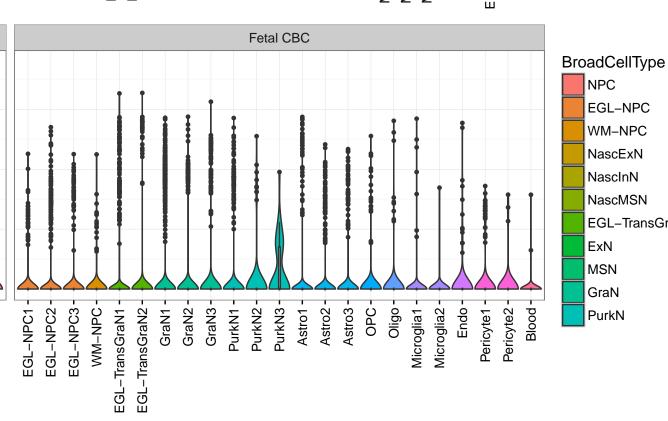

## FBXO31|ENSMMUG00000017610 Fetal DFC Fetal HIP Fetal AMY 3 -Microglia1 Microglia2 Microglia3 Endo1 Endo2 Ependymal Pericyte -NPC1-NPC2-NPC3-NascInN1-NascInN2-ExN1-ExN2-Microglia1 -Microglia2 -Astro-OPC1 -OPC2 -Astro1 Astro2 Astro3 Astro4 OPC1 OPC3 Pericyte -Blood. Astro1 Astro5 Astro3 OPC1 OPC2 OPC3 Endo1 Endo2 Pericyte · ExN3 In 1 InN2 InN3 OPC2 Oligo Endo NPC X N N In T InN2 InN3 InN4 Oligo Blood Microglia1 Microglia2 Macrophage