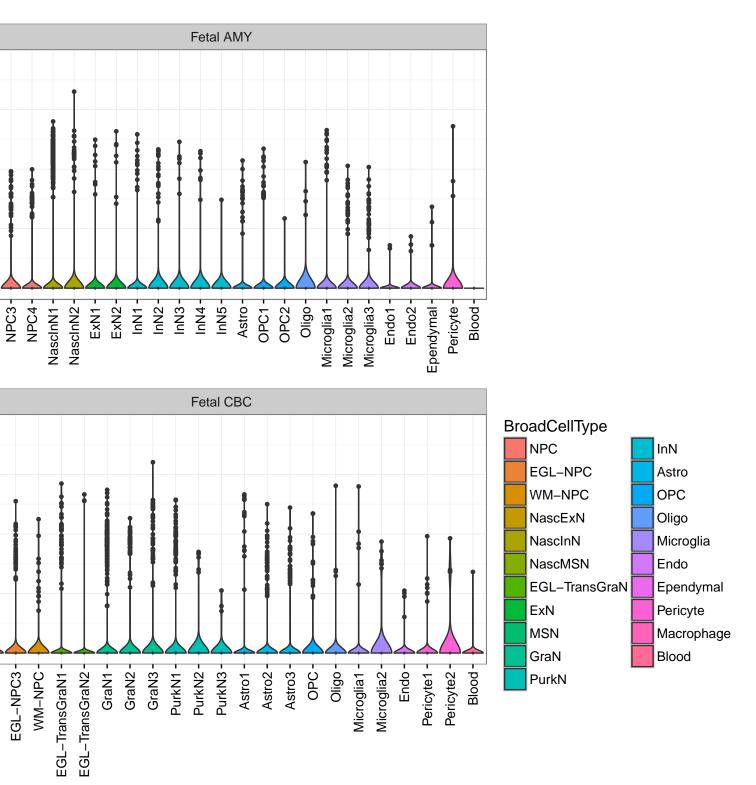

Fetal DFC Fetal HIP 3-2 · ExN1-Microglia1 -Microglia2 -NPC1 -NPC2 -NPC3 -NPC3 -Astro1 -Astro2 -Astro3-Astro4 OPC1. OPC3 Pericyte -Astro1 Astro2 -Astro3 OPC2 OPC3. Endo2 Pericyte -ExN2. ExN3. InN1 InN2. InN3. OPC2 Oligo Endo Blood NPC EXN InN1 InN2 InN3. InN4. OPC1 Oligo Endo1 Blood Microglia1 Microglia2 Macrophage Fetal STR Fetal MD 3-Expression 1 0 NascinN1 -NascinN2 -NascinN3 -NascMSN1 -NascMSN2 -NPC1 -NPC2 -Microglia2 -Endo1 -Endo2 -Pericyte -Blood -MSN1 -MSN2 -MSN3 -Astro2 -Astro3 -OPC1 -Microglia1 -NascExN -Astro2 -Astro3 -Astro4 -Microglia1 -Microglia2 -Astro1 -OPC2. NascInN -OPC2-Endo1. Endo2 -Endo3 Pericyte1 -Pericyte2 -Oligo NPC Astro1 Oligo Blood OPC1 Ependymal Macrophage EGL-NPC1 EGL-NPC2