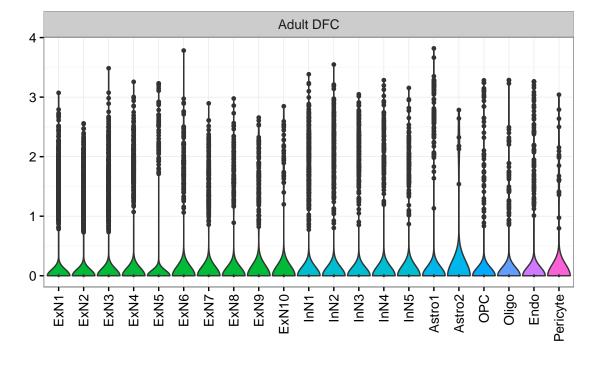

Fetal DFC Fetal HIP 3-2 · ExN1-Microglia1 -Microglia2 -NPC1 -NPC2 -NPC3 -NPC3 -Astro1 -Astro2 -Astro3-Astro4 OPC1. OPC3 Pericyte -Astro1 Astro2 -Astro3 OPC2 OPC3. Endo2 Pericyte -ExN2. ExN3. InN1 InN2. InN3. OPC2 Oligo Endo Blood NPC EXN InN1 InN2 InN3. InN4. OPC1 Oligo Endo1 Blood Microglia1 Microglia2 Macrophage Fetal STR Fetal MD 3-Expression 1 0 NascinN1 -NascinN2 -NascinN3 -NascMSN1 -NascMSN2 -NPC1 -NPC2 -Microglia2 -Endo1 -Endo2 -Pericyte -Blood -MSN1 -MSN2 -MSN3 -Astro2 -Astro3 -OPC1 -Microglia1 -NascExN -Astro2 -Astro3 -Astro4 -Microglia1 -Microglia2 -Astro1 -OPC2. NascInN -OPC2-Endo1. Endo2 -Endo3 Pericyte1 -Pericyte2 -Oligo NPC Astro1 Oligo Blood OPC1 Ependymal Macrophage EGL-NPC1 EGL-NPC2



## EPS15L1|ENSMMUG0000000994