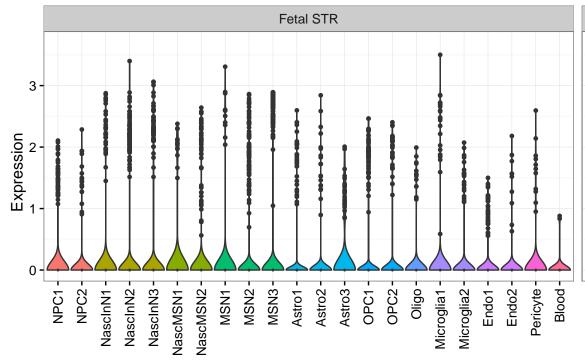

## ENSMMUG00000048776|ENSMMUG00000048776 Fetal DFC Fetal HIP Fetal AMY Microglia1 Microglia2 Microglia3 Endo1 Endo2 Ependymal Pericyte -NPC1-NPC2-NPC3-NASCINN1-NASCINN2-EXN1-InN1-InN2-InN3-InN4-InN5-Astro-OPC2-OPC2-ExN1-ExN2-Microglia1 -Microglia2 -Macrophage -Astro1 Astro2 Astro3 Astro4 OPC1 OPC3 Pericyte -Blood. Astro1 Astro5 Astro3 OPC1 OPC2 OPC3 Endo1 Endo2 Pericyte · ExN3 In 1 InN2 InN3 OPC2 Oligo Endo NPC EX In 1 InN2 InN3 InN4 Oligo Blood Microglia1 Microglia2