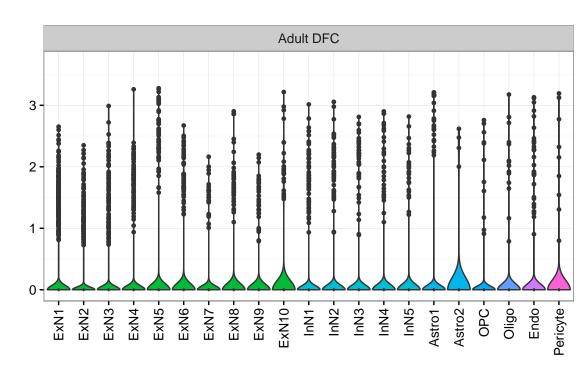

## ENSMMUG00000048776|ENSMMUG00000048776 Fetal DFC Fetal HIP Fetal AMY Microglia1 Microglia2 Microglia3 Endo1 Endo2 Ependymal Pericyte -NPC1-NPC2-NPC3-NASCINN1-NASCINN2-EXN1-InN1-InN2-InN3-InN4-InN5-Astro-OPC2-OPC2-ExN1-ExN2-Microglia1 -Microglia2 -Macrophage -Astro1 Astro2 Astro3 Astro4 OPC1 OPC3 Pericyte -Blood. Astro1 Astro5 Astro3 OPC1 OPC2 OPC3 Endo1 Endo2 Pericyte · ExN3 In 1 InN2 InN3 OPC2 Oligo Endo NPC EX In 1 InN2 InN3 InN4 Oligo Blood Microglia1 Microglia2