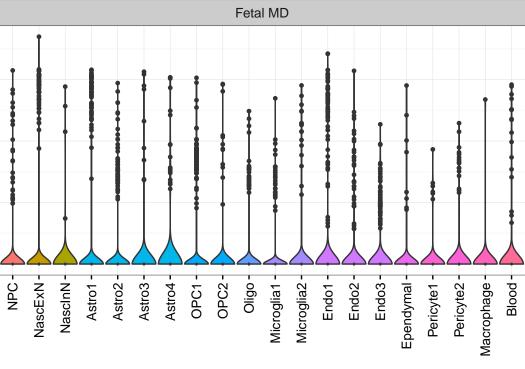

## ENSMMUG00000048776|ENSMMUG00000048776 Fetal DFC Fetal HIP Fetal AMY Microglia1 Microglia2 Microglia3 Endo1 Endo2 Ependymal Pericyte -NPC1-NPC2-NPC3-NASCINN1-NASCINN2-EXN1-InN1-InN2-InN3-InN4-InN5-Astro-OPC2-OPC2-ExN1-ExN2-Microglia1 -Microglia2 -Macrophage -Astro1 Astro2 Astro3 Astro4 OPC1 OPC3 Pericyte -Blood. Astro1 Astro5 Astro3 OPC1 OPC2 OPC3 Endo1 Endo2 Pericyte · ExN3 In 1 InN2 InN3 OPC2 Oligo Endo NPC EX In 1 InN2 InN3 InN4 Oligo Blood Microglia1 Microglia2