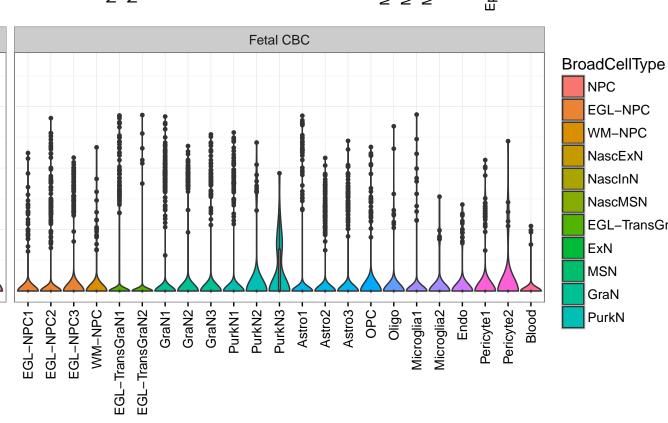

## ENSMMUG00000048776|ENSMMUG00000048776 Fetal DFC Fetal HIP Fetal AMY Microglia1 Microglia2 Microglia3 Endo1 Endo2 Ependymal Pericyte -NPC1-NPC2-NPC3-NASCINN1-NASCINN2-EXN1-InN1-InN2-InN3-InN4-InN5-Astro-OPC2-OPC2-ExN1-ExN2-Microglia1 -Microglia2 -Macrophage -Astro1 Astro2 Astro3 Astro4 OPC1 OPC3 Pericyte -Blood. Astro1 Astro5 Astro3 OPC1 OPC2 OPC3 Endo1 Endo2 Pericyte · ExN3 In 1 InN2 InN3 OPC2 Oligo Endo NPC EX In 1 InN2 InN3 InN4 Oligo Blood Microglia1 Microglia2

InN

Astro

OPC

Oligo

Endo

Microglia

Ependymal

Macrophage

Pericyte

Blood

EGL-NPC

WM-NPC

NascExN

NascInN NascMSN

ExN

MSN

GraN

PurkN

EGL-TransGraN