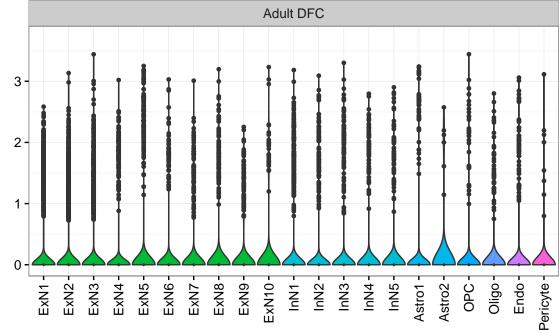

## ENSMMUG00000046548|ENSMMUG00000046548 Fetal DFC Fetal HIP Fetal AMY 3 -Microglia1 Microglia2 Microglia3 Endo1 Endo2 Ependymal Pericyte -NascinN1 -NascinN2 -ExN1-NPC1-NPC2-NPC3-NPC4-ExN2-Microglia1 -Microglia2 -EXN1EXN2InN1InN3InN4InN5Astro OPC1OPC2-Astro1 · Astro2 Astro3 Astro4 OPC3 Pericyte -Astro1 Astro5 Astro3 OPC2 OPC3 Endo1 Endo2 Pericyte · ExN3 In 1 InN2 InN3 OPC1 OPC2 Oligo Endo Blood NPC X N N In T InN2 InN3 InN4 OPC1 Oligo Blood Microglia1 Microglia2 Macrophage Fetal STR Fetal MD Fetal CBC BroadCellType InN EGL-NPC Astro WM-NPC OPC Oligo NascExN