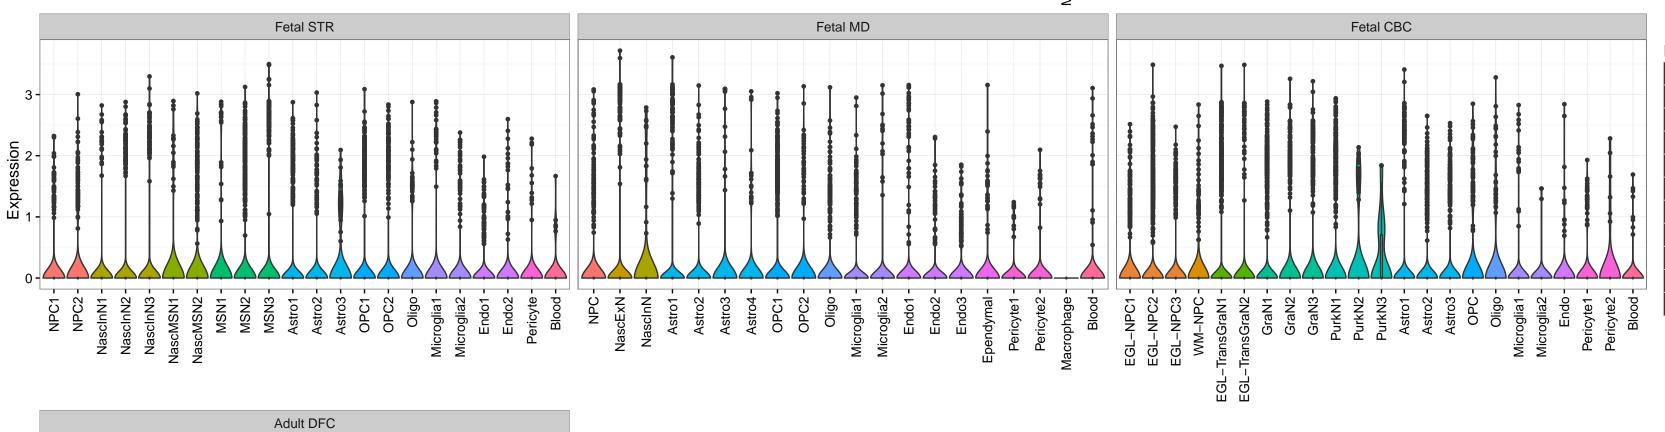

## ENSMMUG00000046548|ENSMMUG00000046548 Fetal DFC Fetal HIP Fetal AMY 3 -Microglia1 Microglia2 Microglia3 Endo1 Endo2 Ependymal Pericyte -NascinN1 -NascinN2 -ExN1-NPC1-NPC2-NPC3-NPC4-ExN2-Microglia1 -Microglia2 -EXN1EXN2InN1InN3InN4InN5Astro OPC1OPC2-Astro1 · Astro2 Astro3 Astro4 OPC3 Pericyte -Astro1 Astro5 Astro3 OPC2 OPC3 Endo1 Endo2 Pericyte · ExN3 In 1 InN2 InN3 OPC1 OPC2 Oligo Endo Blood NPC X N N In T InN2 InN3 InN4 OPC1 Oligo Blood Microglia1 Microglia2 Macrophage Fetal STR Fetal MD Fetal CBC BroadCellType InN EGL-NPC Astro WM-NPC OPC Oligo NascExN