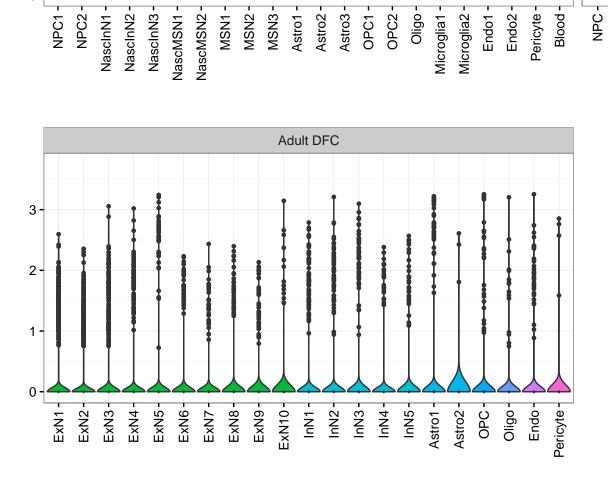

2-NPC3-NASCINN1-NASCINN2-EXN1-InN1-InN2-InN3-InN4-InN5-Astro-OPC2-OPC2-ExN1-ExN2-Microglia1 -Microglia2 -Astro1 · Astro2 Astro3 Astro4 OPC1 OPC3 Pericyte -Blood. Astro1 Astro5 Astro3 OPC1 OPC2 OPC3 Endo1 Endo2 Pericyte · ExN3 In 1 InN2 InN3 OPC2 Oligo Endo NPC X N N In 1 InN2 InN3 InN4 Oligo Blood Microglia1 Microglia2 Macrophage Fetal STR Fetal MD Fetal CBC BroadCellType NPC InN EGL-NPC Astro WM-NPC OPC Expression 5 Oligo NascExN Microglia NascInN NascMSN Endo EGL-TransGraN Ependymal ExN Pericyte MSN Macrophage

EGL-NPC3-WM-NPC-EGL-TransGraN1-

EGL-TransGraN2

EGL-NPC1 -EGL-NPC2 -

Blood.

Pericyte2 -

Macrophage

Pericyte1

Ependymal

Gran1 -Gran2 -Gran3 -Purkn1 -Purkn2 -

Astro1 -Astro2 -

Astro3 -

OPC

GraN

PurkN

Microglia1 -Microglia2 -Endo -

Pericyte2 -Blood -

Pericyte1

Blood



NascExN-

NascInN.

Astro1

Astro2 -Astro3 -Astro4 -

OPC1 -

Microglia1 -Microglia2 -

Oligo

Endo1

Endo2