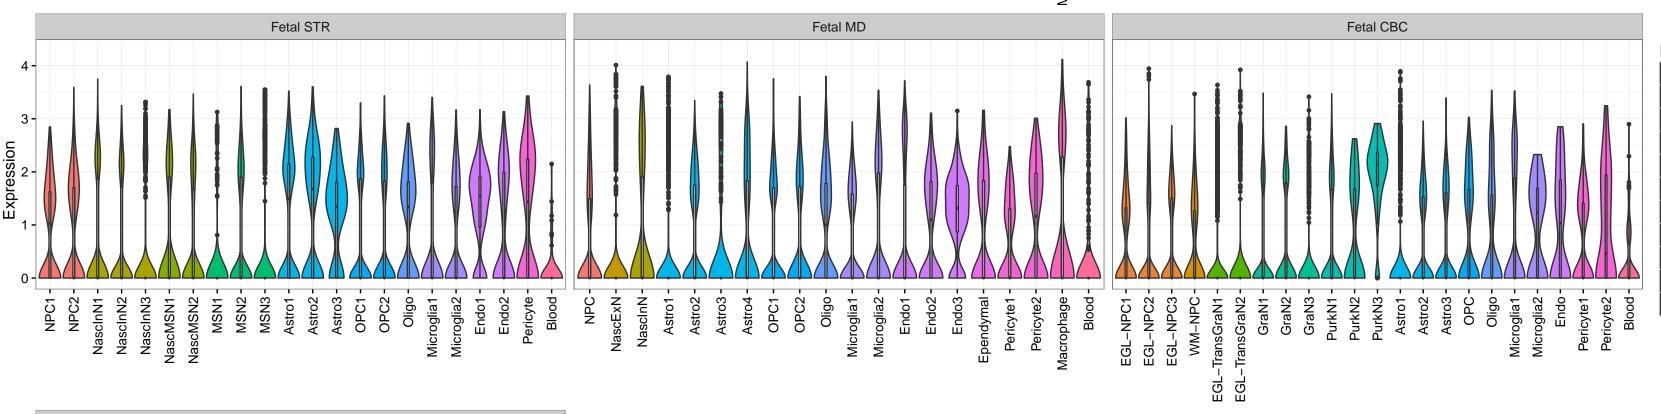

## ENSMMUG00000030892|ENSMMUG00000030892 Fetal DFC Fetal HIP Fetal AMY 3 -NPC1 -- NPC2 -- NPC3 -- NPC4 -- NascinN1 -- NascinN2 -EXN1 - InN1 - InN2 - InN3 - InN4 - InN5 - Astro - OPC2 - Oligo - Oligo - Oligo - InN5 - Oligo - Oligo - InN5 - Oligo -Microglia1 Microglia2 Microglia3 Endo1 Endo2 Ependymal Pericyte -Blood -Blood -OPC3-Microglia1 -Microglia2 -OPC3-Endo2-Pericyte -Macrophage -ExN2 InN3 Astro1 · Astro2 Astro3 Astro4 Pericyte -. X E X Astro1 Astro5 Astro3 OPC1 OPC2 Endo1 ExN1 ExN3 In 1 InN2 OPC1 OPC2 Oligo Endo NPC In T InN2 InN3 InN4 Oligo Microglia1 Microglia2 Fetal STR Fetal CBC Fetal MD BroadCellType InN EGL-NPC Astro WM-NPC OPC 3 · Oligo NascExN Microglia NascInN