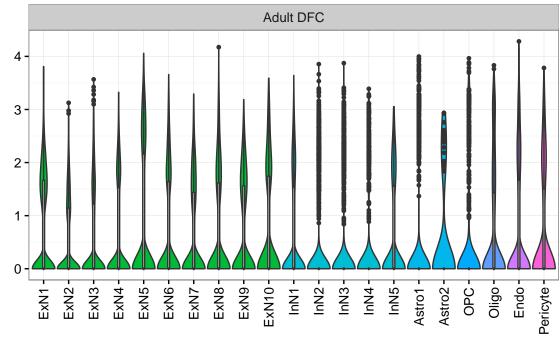

## ENSMMUG00000030892|ENSMMUG00000030892 Fetal DFC Fetal HIP Fetal AMY 3 -NPC1 -- NPC2 -- NPC3 -- NPC4 -- NascinN1 -- NascinN2 -EXN1 - InN1 - InN2 - InN3 - InN4 - InN5 - Astro - OPC2 - Oligo - Oligo - Oligo - InN5 - Oligo - Oligo - InN5 - Oligo -Microglia1 Microglia2 Microglia3 Endo1 Endo2 Ependymal Pericyte -Blood -Blood -OPC3-Microglia1 -Microglia2 -OPC3-Endo2-Pericyte -Macrophage -ExN2 InN3 Astro1 · Astro2 Astro3 Astro4 Pericyte -. X E X Astro1 Astro5 Astro3 OPC1 OPC2 Endo1 ExN1 ExN3 In 1 InN2 OPC1 OPC2 Oligo Endo NPC In T InN2 InN3 InN4 Oligo Microglia1 Microglia2 Fetal STR Fetal CBC Fetal MD BroadCellType InN EGL-NPC Astro WM-NPC OPC 3 · Oligo NascExN Microglia NascInN