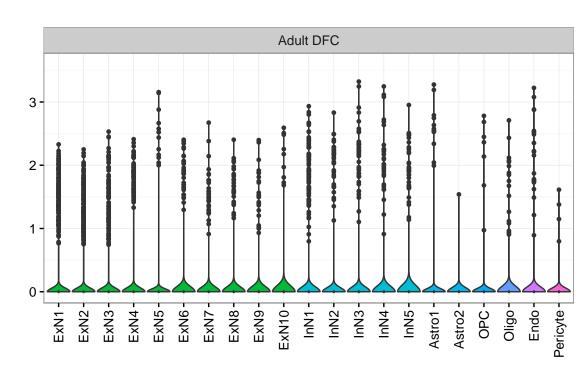

PC2 Oligo Endo NPC X N N In T InN2 InN3 InN4 Oligo Blood Microglia2 Microglia1 Macrophage Fetal STR Fetal MD Fetal CBC BroadCellType NPC InN EGL-NPC Astro WM-NPC OPC Expression 1 Oligo NascExN Microglia NascInN NascMSN Endo EGL-TransGraN Ependymal ExN Pericyte MSN Macrophage GraN Blood Nascinn1 --Nascinn2 --NascMSN1 --NascMSN2 --EGL-NPC3-WM-NPC-EGL-TransGraN1-EGL-NPC1 -NPC1 -Gran1 -Gran2 -Gran3 -Purkn1 -Purkn2 -Microglia1 -Microglia2 -Endo -Astro3 -MSN1 MSN3 Astro2 -Astro3 -OPC1 -Microglia1 -Microglia2 -Endo1 -Endo2 -Pericyte -Blood -NascExN -Astro2 -Astro3 -Astro4 -Microglia1 -Microglia2 -Pericyte2 -Macrophage -EGL-TransGraN2 -Astro1 -Astro2 -Pericyte2 -Blood -MSN2 Astro1 OPC2 NascInN. OPC2 Endo1 Endo2 Endo3 Pericyte1 Pericyte1 Oligo NPC Astro1 Oligo Blood OPC Oligo OPC1 Ependymal PurkN