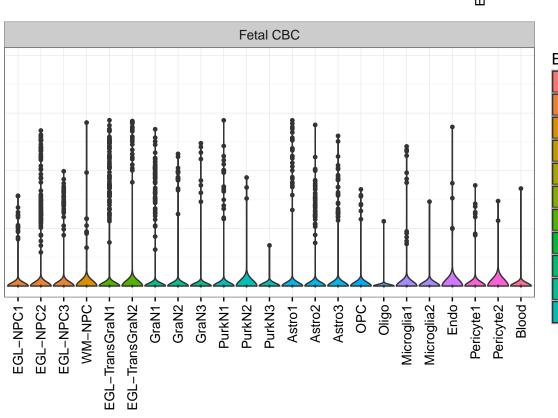

## ENSMMUG00000022179|ENSMMUG00000022179 Fetal DFC Fetal HIP Fetal AMY Microglia1 Microglia2 Microglia3 Endo1 Endo2 Ependymal Pericyte -NPC1-NPC2-NPC3-NascInN1-NascInN2-ExN1-Microglia1 -Microglia2 -Macrophage -EXN1EXN2InN1InN3InN4InN5Astro OPC1OPC2-ExN2 InN2 Astro1 Astro2 Astro3 Astro4 OPC1 OPC3 Pericyte -. X M Astro1 Astro5 Astro3 OPC2 OPC3 Endo1 Endo2 Pericyte · ExN3 In 1 InN3 OPC2 Oligo Endo Blood NPC In T InN2 InN3 InN4 OPC1 Oligo Blood Microglia1 Microglia2 Fetal STR Fetal MD Fetal CBC BroadCellType NPC EGL-NPC