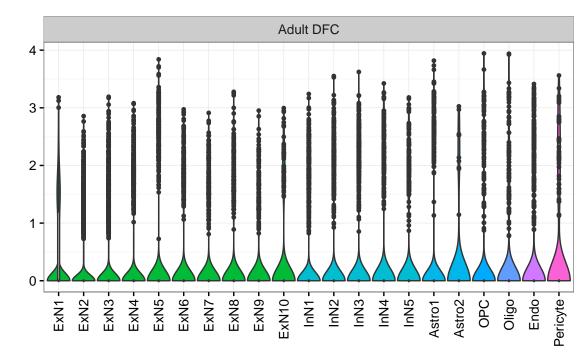

## ENSMMUG00000022179|ENSMMUG00000022179 Fetal DFC Fetal HIP Fetal AMY Microglia1 Microglia2 Microglia3 Endo1 Endo2 Ependymal Pericyte -NPC1-NPC2-NPC3-NascInN1-NascInN2-ExN1-Microglia1 -Microglia2 -Macrophage -EXN1EXN2InN1InN3InN4InN5Astro OPC1OPC2-ExN2 InN2 Astro1 Astro2 Astro3 Astro4 OPC1 OPC3 Pericyte -. X M Astro1 Astro5 Astro3 OPC2 OPC3 Endo1 Endo2 Pericyte · ExN3 In 1 InN3 OPC2 Oligo Endo Blood NPC In T InN2 InN3 InN4 OPC1 Oligo Blood Microglia1 Microglia2 Fetal STR Fetal MD Fetal CBC BroadCellType NPC EGL-NPC