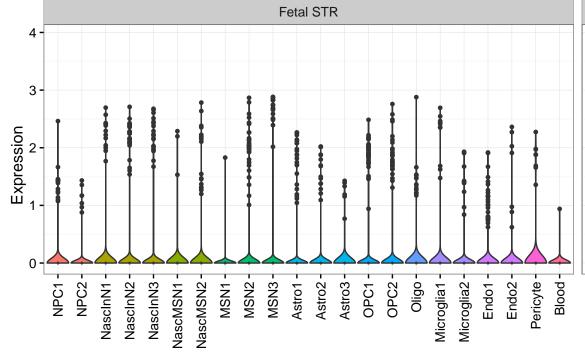

## ENSMMUG00000022179|ENSMMUG00000022179 Fetal DFC Fetal HIP Fetal AMY Microglia1 Microglia2 Microglia3 Endo1 Endo2 Ependymal Pericyte -NPC1-NPC2-NPC3-NascInN1-NascInN2-ExN1-Microglia1 -Microglia2 -Macrophage -EXN1EXN2InN1InN3InN4InN5Astro OPC1OPC2-ExN2 InN2 Astro1 Astro2 Astro3 Astro4 OPC1 OPC3 Pericyte -. X M Astro1 Astro5 Astro3 OPC2 OPC3 Endo1 Endo2 Pericyte · ExN3 In 1 InN3 OPC2 Oligo Endo Blood NPC In T InN2 InN3 InN4 OPC1 Oligo Blood Microglia1 Microglia2 Fetal STR Fetal MD Fetal CBC BroadCellType NPC EGL-NPC