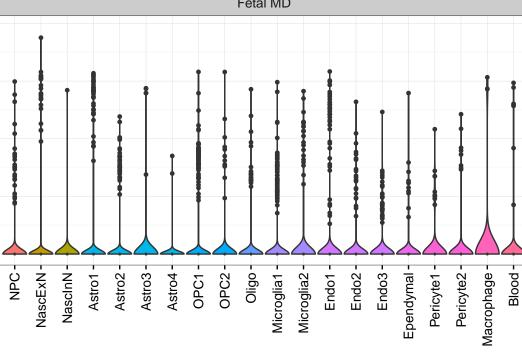

## ENSMMUG00000022179|ENSMMUG00000022179 Fetal DFC Fetal HIP Fetal AMY Microglia1 Microglia2 Microglia3 Endo1 Endo2 Ependymal Pericyte -NPC1-NPC2-NPC3-NascInN1-NascInN2-ExN1-Microglia1 -Microglia2 -Macrophage -EXN1EXN2InN1InN3InN4InN5Astro OPC1OPC2-ExN2 InN2 Astro1 Astro2 Astro3 Astro4 OPC1 OPC3 Pericyte -. X M Astro1 Astro5 Astro3 OPC2 OPC3 Endo1 Endo2 Pericyte · ExN3 In 1 InN3 OPC2 Oligo Endo Blood NPC In T InN2 InN3 InN4 OPC1 Oligo Blood Microglia1 Microglia2 Fetal STR Fetal MD Fetal CBC BroadCellType NPC EGL-NPC