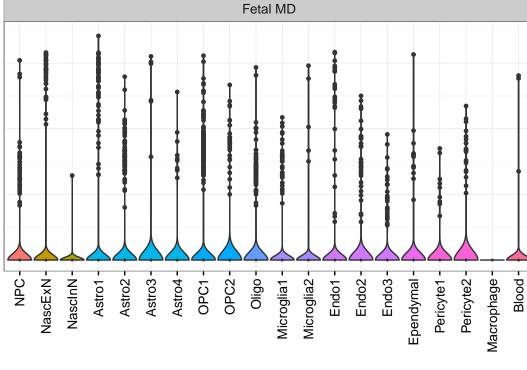

## ENSMMUG00000021944|ENSMMUG00000021944 Fetal DFC Fetal HIP Fetal AMY Microglia1 Microglia2 Microglia3 Endo1 Endo2 Ependymal Pericyte NPC1 -- NPC2 -- NPC3 -- NPC4 -- NascinN1 -- NascinN2 -EXN1 - InN1 - InN2 - InN3 - InN4 - InN5 - Astro - OPC2 - Oligo - Oligo -Microglia1 -Microglia2 -OPC3-Macrophage -InN3 Astro1 · Astro2 Astro3 Astro4 OPC1 OPC3 Pericyte -Blood. . X M Astro1 Astro5 Astro3 OPC1 OPC2 Endo1 Endo2 Pericyte · ExN3 In 1 InN2 OPC2 Oligo Endo NPC In T InN2 InN3 InN4 Oligo Blood Microglia1 Microglia2