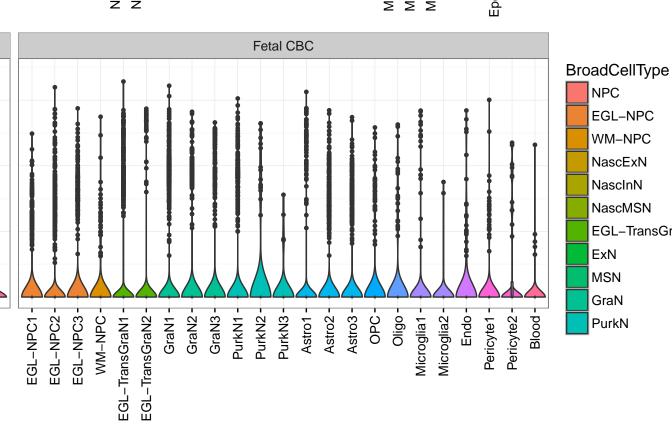

## ENSMMUG00000021944|ENSMMUG00000021944 Fetal DFC Fetal HIP Fetal AMY Microglia1 Microglia2 Microglia3 Endo1 Endo2 Ependymal Pericyte NPC1 -- NPC2 -- NPC3 -- NPC4 -- NascinN1 -- NascinN2 -EXN1 - InN1 - InN2 - InN3 - InN4 - InN5 - Astro - OPC2 - Oligo - Oligo -Microglia1 -Microglia2 -OPC3-Macrophage -InN3 Astro1 · Astro2 Astro3 Astro4 OPC1 OPC3 Pericyte -Blood. . X M Astro1 Astro5 Astro3 OPC1 OPC2 Endo1 Endo2 Pericyte · ExN3 In 1 InN2 OPC2 Oligo Endo NPC In T InN2 InN3 InN4 Oligo Blood Microglia1 Microglia2

ExN1-ExN2-

InN

Astro

OPC Oligo

Endo

Microglia

Ependymal

Macrophage

Pericyte

Blood

EGL-NPC

WM-NPC

NascExN

NascInN NascMSN

ExN

MSN

GraN

PurkN

EGL-TransGraN