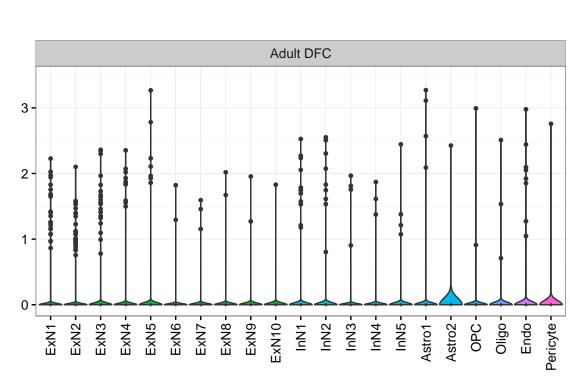

## ENSMMUG00000021944|ENSMMUG00000021944 Fetal DFC Fetal HIP Fetal AMY Microglia1 Microglia2 Microglia3 Endo1 Endo2 Ependymal Pericyte NPC1 -- NPC2 -- NPC3 -- NPC4 -- NascinN1 -- NascinN2 -EXN1 - InN1 - InN2 - InN3 - InN4 - InN5 - Astro - OPC2 - Oligo - Oligo -Microglia1 -Microglia2 -OPC3-Macrophage -InN3 Astro1 · Astro2 Astro3 Astro4 OPC1 OPC3 Pericyte -Blood. . X M Astro1 Astro5 Astro3 OPC1 OPC2 Endo1 Endo2 Pericyte · ExN3 In 1 InN2 OPC2 Oligo Endo NPC In T InN2 InN3 InN4 Oligo Blood Microglia1 Microglia2