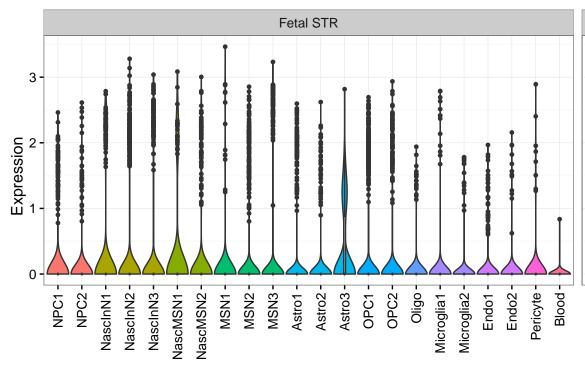

## ENSMMUG00000021944|ENSMMUG00000021944 Fetal DFC Fetal HIP Fetal AMY Microglia1 Microglia2 Microglia3 Endo1 Endo2 Ependymal Pericyte NPC1 -- NPC2 -- NPC3 -- NPC4 -- NascinN1 -- NascinN2 -EXN1 - InN1 - InN2 - InN3 - InN4 - InN5 - Astro - OPC2 - Oligo - Oligo -Microglia1 -Microglia2 -OPC3-Macrophage -InN3 Astro1 · Astro2 Astro3 Astro4 OPC1 OPC3 Pericyte -Blood. . X M Astro1 Astro5 Astro3 OPC1 OPC2 Endo1 Endo2 Pericyte · ExN3 In 1 InN2 OPC2 Oligo Endo NPC In T InN2 InN3 InN4 Oligo Blood Microglia1 Microglia2