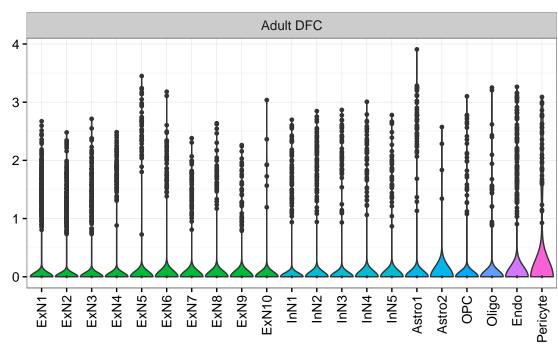

C2 Oligo Endo Blood NPC EX In T InN2 InN3 InN4 OPC1 Oligo Blood Microglia1 Microglia2 Macrophage Fetal STR Fetal MD Fetal CBC BroadCellType InN EGL-NPC Astro 3 -WM-NPC OPC Expression 5 Oligo NascExN Microglia NascInN NascMSN Endo EGL-TransGraN Ependymal ExN Pericyte MSN Macrophage GraN Blood NPC1 -NascInN1 NascInN2 NascInN3 NascMSN1 -EGL-NPC3-WM-NPC-EGL-TransGraN1-Gran2 -Gran3 -Purkn1 -Purkn2 -Microglia1 -Microglia2 -Endo -MSN1 -MSN3 Astro2 -Astro3 -OPC1 -Microglia1 -Microglia2 -Endo1 -Endo2 -Pericyte -Blood -NascExN -Astro2 -Astro3 -Astro4 -Microglia1 -Microglia2 -Pericyte2 -Astro1 -Astro2 -Astro3 -Pericyte2 -Blood -Astro1 OPC2 NascInN. OPC2 Endo1 Endo2 Endo3 Pericyte1 GraN1 Pericyte1 Oligo NPC Astro1 Oligo Blood OPC Oligo OPC1 EGL-NPC1 EGL-TransGraN2 Ependymal Macrophage EGL-NPC2 PurkN