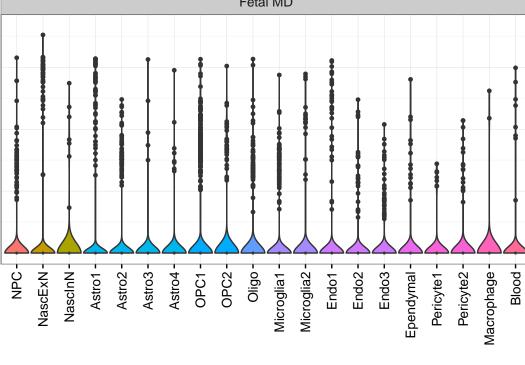

## ENSMMUG00000018813|ENSMMUG00000018813 Fetal DFC Fetal HIP Fetal AMY EXN1 InN1 InN2 InN3 InN4 InN6 Astro OPC2 NPC1 -- NPC2 -- NPC3 -- NPC4 -- NascinN1 -- NascinN2 -Microglia1 Microglia2 Microglia3 Endo1 Endo2 Ependymal Pericyte -ExN1-ExN2-OPC3-Microglia1 -Microglia2 -Blood -OPC3-Macrophage -Blood -InN3 Astro1 · Astro2 Astro3 Astro4 OPC1 Pericyte -. X E Astro1 Astro5 Astro3 OPC1 OPC2 Endo1 Endo2 Pericyte · ExN3 In 1 InN2 OPC2 Oligo Endo NPC In 1 InN2 InN3 InN4 Oligo Microglia1 Microglia2 Fetal STR Fetal MD Fetal CBC BroadCellType EGL-NPC