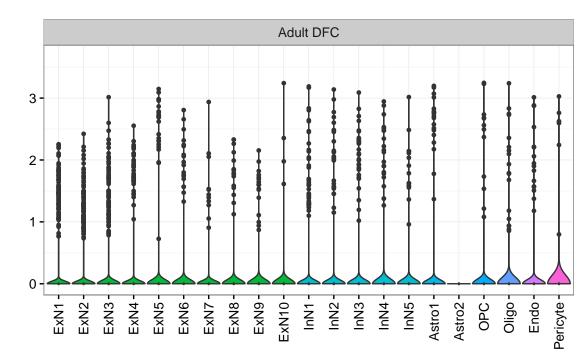

## ENSMMUG00000018813|ENSMMUG00000018813 Fetal DFC Fetal HIP Fetal AMY EXN1 InN1 InN2 InN3 InN4 InN6 Astro OPC2 NPC1 -- NPC2 -- NPC3 -- NPC4 -- NascinN1 -- NascinN2 -Microglia1 Microglia2 Microglia3 Endo1 Endo2 Ependymal Pericyte -ExN1-ExN2-OPC3-Microglia1 -Microglia2 -Blood -OPC3-Macrophage -Blood -InN3 Astro1 · Astro2 Astro3 Astro4 OPC1 Pericyte -. X E Astro1 Astro5 Astro3 OPC1 OPC2 Endo1 Endo2 Pericyte · ExN3 In 1 InN2 OPC2 Oligo Endo NPC In 1 InN2 InN3 InN4 Oligo Microglia1 Microglia2 Fetal STR Fetal MD Fetal CBC BroadCellType EGL-NPC