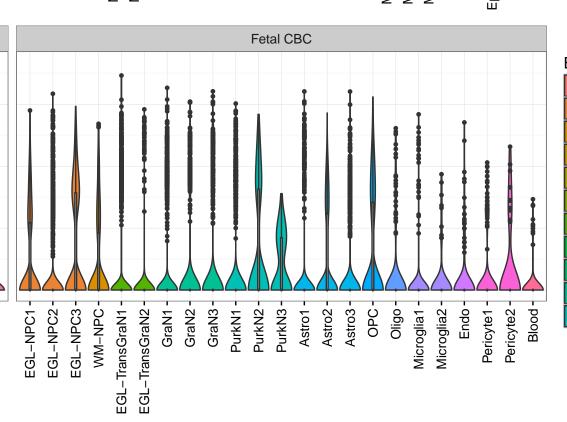

## ENSMMUG00000018813|ENSMMUG00000018813 Fetal DFC Fetal HIP Fetal AMY EXN1 InN1 InN2 InN3 InN4 InN6 Astro OPC2 NPC1 -- NPC2 -- NPC3 -- NPC4 -- NascinN1 -- NascinN2 -Microglia1 Microglia2 Microglia3 Endo1 Endo2 Ependymal Pericyte -ExN1-ExN2-OPC3-Microglia1 -Microglia2 -Blood -OPC3-Macrophage -Blood -InN3 Astro1 · Astro2 Astro3 Astro4 OPC1 Pericyte -. X E Astro1 Astro5 Astro3 OPC1 OPC2 Endo1 Endo2 Pericyte · ExN3 In 1 InN2 OPC2 Oligo Endo NPC In 1 InN2 InN3 InN4 Oligo Microglia1 Microglia2 Fetal STR Fetal MD Fetal CBC BroadCellType EGL-NPC