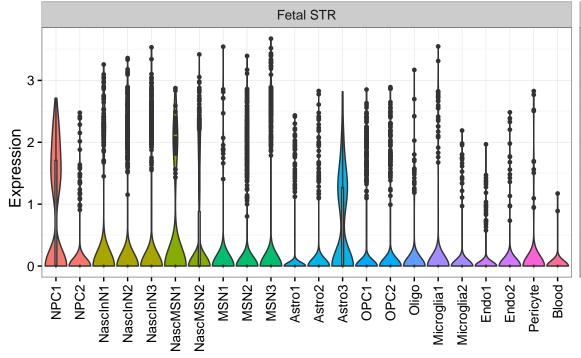

## ENSMMUG00000018813|ENSMMUG00000018813 Fetal DFC Fetal HIP Fetal AMY EXN1 InN1 InN2 InN3 InN4 InN6 Astro OPC2 NPC1 -- NPC2 -- NPC3 -- NPC4 -- NascinN1 -- NascinN2 -Microglia1 Microglia2 Microglia3 Endo1 Endo2 Ependymal Pericyte -ExN1-ExN2-OPC3-Microglia1 -Microglia2 -Blood -OPC3-Macrophage -Blood -InN3 Astro1 · Astro2 Astro3 Astro4 OPC1 Pericyte -. X E Astro1 Astro5 Astro3 OPC1 OPC2 Endo1 Endo2 Pericyte · ExN3 In 1 InN2 OPC2 Oligo Endo NPC In 1 InN2 InN3 InN4 Oligo Microglia1 Microglia2 Fetal STR Fetal MD Fetal CBC BroadCellType EGL-NPC