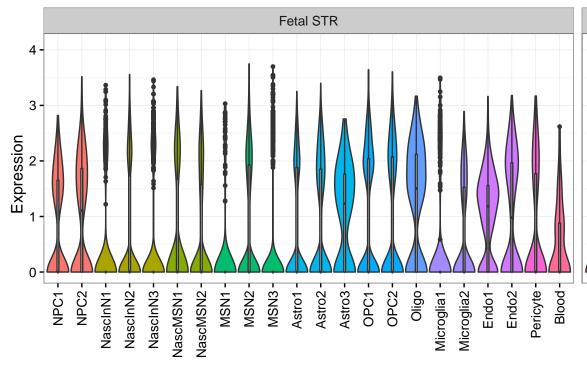

## ENSMMUG00000018788|ENSMMUG00000018788 Fetal DFC Fetal HIP Fetal AMY EXN2InN1InN2InN3InN3InN4InN5OPC1OPC2OligoMicroglia1Microglia2Microglia3Endo1Endo1Endo2Endo2Endo2Endo2Endo2Endo1Endo2Endo1Endo2Endo1Endo2Endo2Endo2Endo1Endo2Endo1Endo2Endo2Endo2Endo2Endo2Endo2Endo2Endo2Endo2Endo2Endo2Endo2Endo2Endo3Endo2Endo2Endo3Endo3Endo3Endo3Endo3Endo3Endo3Endo3Endo3Endo3Endo3Endo3Endo3Endo3Endo3Endo3Endo3Endo3Endo3Endo3Endo3Endo3Endo3Endo3Endo3Endo3Endo3Endo3Endo3Endo3Endo3Endo3Endo3Endo3Endo3Endo3Endo3Endo3Endo3Endo3Endo3Endo3Endo3Endo3Endo3Endo3Endo3Endo3Endo3Endo3Endo3Endo3Endo3Endo3Endo3Endo3Endo3Endo3Endo3Endo3Endo3Endo3Endo3Endo3Endo3Endo3Endo3Endo3Endo3Endo3Endo3Endo3Endo3Endo3Endo3Endo3Endo3Endo3Endo3Endo3Endo3Endo3Endo3Endo3Endo3Endo3Endo3Endo3Endo3Endo3Endo3Endo3Endo3Endo3Endo3Endo3Endo3Endo3Endo3Endo3Endo3Endo3Endo3Endo3Endo3Endo3Endo3Endo3Endo3Endo3Endo3Endo3Endo3Endo3Endo3Endo3Endo3Endo3Endo3Endo3Endo3Endo3Endo3Endo3Endo3Endo3Endo3Endo3Endo3Endo3Endo3Endo3Endo3Endo3Endo3Endo3Endo3Endo3Endo3Endo3Endo3Endo3Endo3Endo3Endo3Endo3Endo3Endo3Endo3Endo3Endo3Endo3Endo3Endo3Endo3Endo3Endo3Endo3Endo3Endo3Endo3Endo3Endo3Endo3Endo3Endo3Endo3Endo3Endo3Endo3Endo3Endo3Endo3Endo3Endo3Endo3Endo3Endo3Endo3Endo3Endo3Endo3Endo3Endo3Endo3Endo3Endo3Endo3Endo3Endo3Endo3Endo3Endo3Endo3Endo3Endo3Endo3Endo3Endo3Endo3Endo3Endo3Endo3Endo3Endo3Endo3Endo3Endo3Endo3Endo3Endo3Endo3Endo3Endo3Endo3Endo3Endo3Endo3Endo3Endo3Endo3Endo3Endo3Endo3Endo3Endo3Endo3Endo3Endo3Endo3Endo3Endo3Endo3Endo3Endo3Endo3Endo3Endo3Endo3Endo3Endo3Endo3Endo3Endo3End NPC1 -- NPC2 -- NPC3 -- NPC4 -- NascinN1 -- NascinN2 -ExN1-Blood-ExN2-OPC3-Microglia1 -Microglia2 -Blood -OPC3-Endo2-InN3 Astro1 · Astro2 Astro3 Astro4 OPC1 Pericyte -. X M InN2 Astro1 Astro5 Astro3 OPC1 OPC2 Endo1 Pericyte · ExN3 In 1 InN2 OPC2 Oligo Endo NPC In T InN4 Oligo Microglia1 Microglia2 Macrophage Fetal STR Fetal CBC Fetal MD BroadCellType InN EGL-NPC WM-NPC Oligo