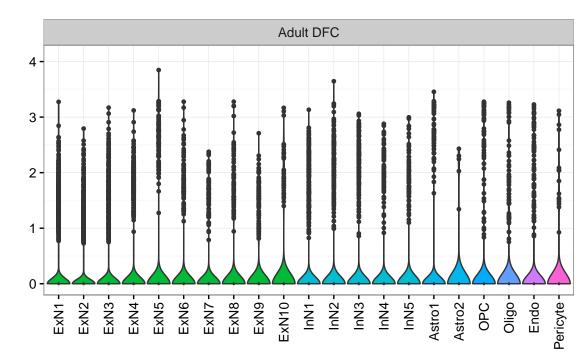

## ENSMMUG00000018788|ENSMMUG00000018788 Fetal DFC Fetal HIP Fetal AMY EXN2InN1InN2InN3InN3InN4InN5OPC1OPC2OligoMicroglia1Microglia2Microglia3Endo1Endo1Endo2Endo2Endo2Endo2Endo2Endo1Endo2Endo1Endo2Endo1Endo2Endo2Endo2Endo1Endo2Endo1Endo2Endo2Endo2Endo2Endo2Endo2Endo2Endo2Endo2Endo2Endo2Endo2Endo2Endo3Endo2Endo2Endo3Endo3Endo3Endo3Endo3Endo3Endo3Endo3Endo3Endo3Endo3Endo3Endo3Endo3Endo3Endo3Endo3Endo3Endo3Endo3Endo3Endo3Endo3Endo3Endo3Endo3Endo3Endo3Endo3Endo3Endo3Endo3Endo3Endo3Endo3Endo3Endo3Endo3Endo3Endo3Endo3Endo3Endo3Endo3Endo3Endo3Endo3Endo3Endo3Endo3Endo3Endo3Endo3Endo3Endo3Endo3Endo3Endo3Endo3Endo3Endo3Endo3Endo3Endo3Endo3Endo3Endo3Endo3Endo3Endo3Endo3Endo3Endo3Endo3Endo3Endo3Endo3Endo3Endo3Endo3Endo3Endo3Endo3Endo3Endo3Endo3Endo3Endo3Endo3Endo3Endo3Endo3Endo3Endo3Endo3Endo3Endo3Endo3Endo3Endo3Endo3Endo3Endo3Endo3Endo3Endo3Endo3Endo3Endo3Endo3Endo3Endo3Endo3Endo3Endo3Endo3Endo3Endo3Endo3Endo3Endo3Endo3Endo3Endo3Endo3Endo3Endo3Endo3Endo3Endo3Endo3Endo3Endo3Endo3Endo3Endo3Endo3Endo3Endo3Endo3Endo3Endo3Endo3Endo3Endo3Endo3Endo3Endo3Endo3Endo3Endo3Endo3Endo3Endo3Endo3Endo3Endo3Endo3Endo3Endo3Endo3Endo3Endo3Endo3Endo3Endo3Endo3Endo3Endo3Endo3Endo3Endo3Endo3Endo3Endo3Endo3Endo3Endo3Endo3Endo3Endo3Endo3Endo3Endo3Endo3Endo3Endo3Endo3Endo3Endo3Endo3Endo3Endo3Endo3Endo3Endo3Endo3Endo3Endo3Endo3Endo3Endo3Endo3Endo3Endo3Endo3Endo3Endo3Endo3Endo3Endo3Endo3Endo3Endo3Endo3Endo3Endo3Endo3Endo3Endo3Endo3Endo3Endo3Endo3Endo3Endo3Endo3Endo3Endo3Endo3Endo3Endo3Endo3Endo3Endo3Endo3Endo3Endo3Endo3Endo3Endo3Endo3Endo3Endo3End NPC1 -- NPC2 -- NPC3 -- NPC4 -- NascinN1 -- NascinN2 -ExN1-Blood-ExN2-OPC3-Microglia1 -Microglia2 -Blood -OPC3-Endo2-InN3 Astro1 · Astro2 Astro3 Astro4 OPC1 Pericyte -. X M InN2 Astro1 Astro5 Astro3 OPC1 OPC2 Endo1 Pericyte · ExN3 In 1 InN2 OPC2 Oligo Endo NPC In T InN4 Oligo Microglia1 Microglia2 Macrophage Fetal STR Fetal CBC Fetal MD BroadCellType InN EGL-NPC WM-NPC Oligo