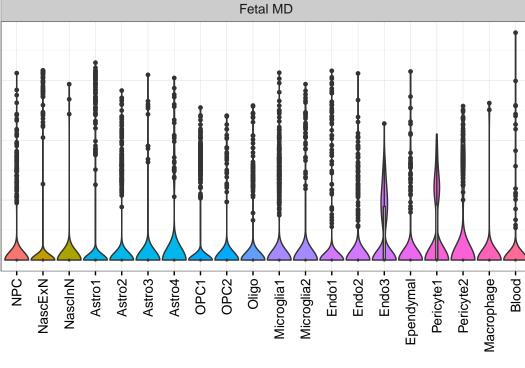

## ENSMMUG00000016970|ENSMMUG00000016970 Fetal DFC Fetal HIP Fetal AMY Endo1 -Endo2 -Ependymal -Pericyte -Blood -EXN1 InN2 InN3 InN3 InN3 ExN1-NPC1 -NPC2 -NPC3 -NascinN1 -NascinN2 -Microglia1 -Microglia2 -Microglia3 -Microglia1 -Microglia2 -Astro-OPC1 - OPC2 - Oligo -Astro1 Astro2 Astro3 Astro4 OPC1 OPC3 Pericyte -Astro1 Astro5 Astro3 OPC2 OPC3 Endo1 Endo2 Pericyte · ExN2 ExN3 In 1 InN2 InN3 OPC2 Oligo Endo Blood NPC X N N In 1 InN2 InN3 InN4 OPC1 Oligo Blood Microglia1 Microglia2 Macrophage