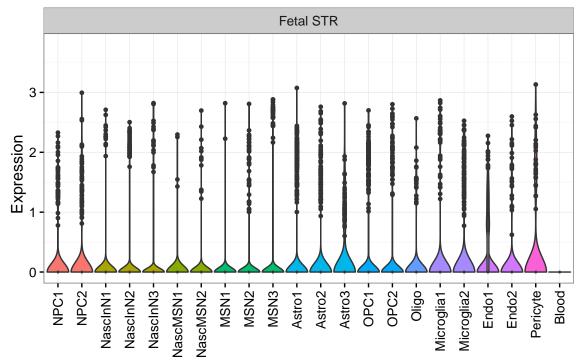

## ENSMMUG00000016970|ENSMMUG00000016970 Fetal DFC Fetal HIP Fetal AMY Endo1 -Endo2 -Ependymal -Pericyte -Blood -EXN1 InN2 InN3 InN3 InN3 ExN1-NPC1 -NPC2 -NPC3 -NascinN1 -NascinN2 -Microglia1 -Microglia2 -Microglia3 -Microglia1 -Microglia2 -Astro-OPC1 - OPC2 - Oligo -Astro1 Astro2 Astro3 Astro4 OPC1 OPC3 Pericyte -Astro1 Astro5 Astro3 OPC2 OPC3 Endo1 Endo2 Pericyte · ExN2 ExN3 In 1 InN2 InN3 OPC2 Oligo Endo Blood NPC X N N In 1 InN2 InN3 InN4 OPC1 Oligo Blood Microglia1 Microglia2 Macrophage