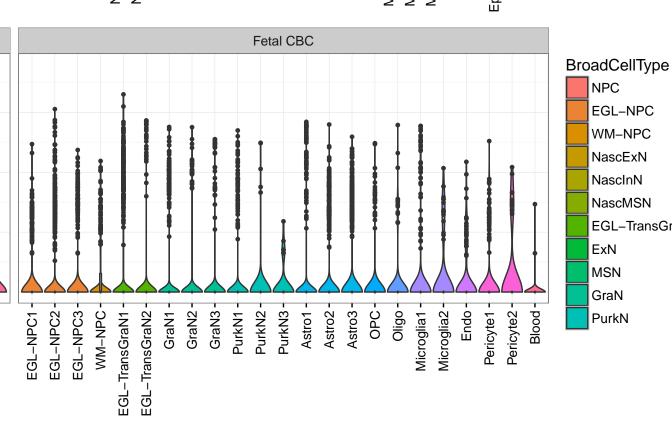

## ENSMMUG00000016970|ENSMMUG00000016970 Fetal DFC Fetal HIP Fetal AMY Endo1 -Endo2 -Ependymal -Pericyte -Blood -EXN1 InN2 InN3 InN3 InN3 ExN1-NPC1 -NPC2 -NPC3 -NascinN1 -NascinN2 -Microglia1 -Microglia2 -Microglia3 -Microglia1 -Microglia2 -Astro-OPC1 - OPC2 - Oligo -Astro1 Astro2 Astro3 Astro4 OPC1 OPC3 Pericyte -Astro1 Astro5 Astro3 OPC2 OPC3 Endo1 Endo2 Pericyte · ExN2 ExN3 In 1 InN2 InN3 OPC2 Oligo Endo Blood NPC X N N In 1 InN2 InN3 InN4 OPC1 Oligo Blood Microglia1 Microglia2 Macrophage

InN

Astro

OPC

Oligo

Endo

Microglia

Ependymal

Macrophage

Pericyte

Blood

EGL-NPC

WM-NPC

NascExN

NascInN NascMSN

ExN

MSN

GraN

PurkN

EGL-TransGraN