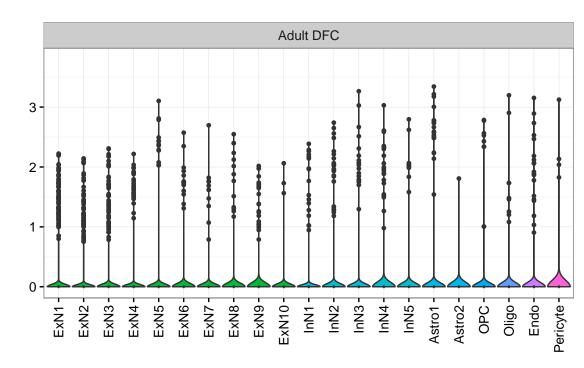

## ENSMMUG00000016970|ENSMMUG00000016970 Fetal DFC Fetal HIP Fetal AMY Endo1 -Endo2 -Ependymal -Pericyte -Blood -EXN1 InN2 InN3 InN3 InN3 ExN1-NPC1 -NPC2 -NPC3 -NascinN1 -NascinN2 -Microglia1 -Microglia2 -Microglia3 -Microglia1 -Microglia2 -Astro-OPC1 - OPC2 - Oligo -Astro1 Astro2 Astro3 Astro4 OPC1 OPC3 Pericyte -Astro1 Astro5 Astro3 OPC2 OPC3 Endo1 Endo2 Pericyte · ExN2 ExN3 In 1 InN2 InN3 OPC2 Oligo Endo Blood NPC X N N In 1 InN2 InN3 InN4 OPC1 Oligo Blood Microglia1 Microglia2 Macrophage