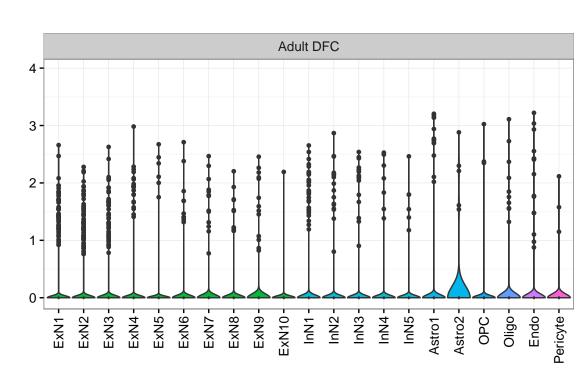

## ENSMMUG00000015781|ENSMMUG00000015781 Fetal DFC Fetal HIP Fetal AMY Microglia1 Microglia2 Microglia3 Endo1 Endo2 Ependymal Pericyte NPC1 -- NPC2 -- NPC3 -- NPC4 -- NascinN1 -- NascinN2 -EXN1 - InN1 - InN2 - InN3 - InN4 - InN5 - Astro - OPC2 - Oligo - Oligo -Blood -Blood-ExN2-OPC3-Microglia1 -Microglia2 -OPC3-Macrophage -InN3 Astro1 · Astro2 Astro3 Astro4 Pericyte -. X E Astro1 Astro5 Astro3 OPC1 OPC2 Endo1 Endo2 Pericyte · ExN1 ExN3 In 1 InN2 OPC1 OPC2 Oligo Endo NPC In T InN2 InN3 InN4 Oligo Microglia1 Microglia2 Fetal STR Fetal MD Fetal CBC BroadCellType NPC InN EGL-NPC Astro WM-NPC OPC Expression 5 Oligo NascExN Microglia NascInN NascMSN Endo EGL-TransGraN Ependymal ExN Pericyte MSN Macrophage GraN Blood EGL-NPC3-WM-NPC-EGL-TransGraN1-Nascinn1 -Nascinn2 -Nascinn3 -NascMSN1 -NascMSN2 --Gran1 -Gran2 -Gran3 -Purkn1 -Purkn2 -Pericyte1 -Pericyte2 -Blood -NPC1 -EGL-NPC1 -EGL-NPC2 -Astro1 -Astro2 -Astro3 -OPC -Microglia1 -Microglia2 -Endo -EGL-TransGraN2 -MSN1 MSN3 Astro2 -Astro3 -OPC1 -Microglia1 -Microglia2 -Endo1 -Endo2 -Pericyte -Blood -NascExN-Astro2 -Astro3 -Astro4 -Microglia1 -Microglia2 -Pericyte2 -MSN2 Astro1 OPC2 Oligo. NascInN. OPC2 Endo1 Endo2 Endo3 Pericyte1 Blood. NPC Astro1 Oligo Oligo OPC1 Macrophage Ependymal PurkN