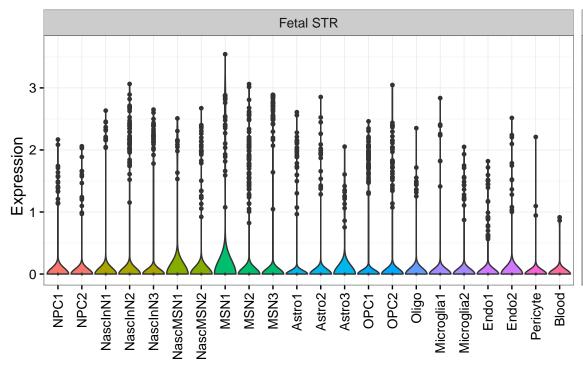

## ENSMMUG00000014415|ENSMMUG00000014415 Fetal DFC Fetal HIP Fetal AMY Microglia1 Microglia2 Microglia3 Endo1 Endo2 Ependymal Pericyte -ExN2-Microglia1 -Microglia2 -NPC1-NPC2-NPC3-NPC4-NascInN1 -NascInN2 -EXN1EXN2InN1InN3InN4InN5Astro OPC1OPC2-Astro1 Astro2 Astro3 Astro4 OPC1 OPC3 Pericyte -Astro1 -Astro2 -Astro3 OPC2 OPC3 Endo1 Endo2 Pericyte · ExN3 In 1 InN2 InN3 OPC2 Oligo Endo Blood NPC X N N In 1 InN2 InN3 InN4 OPC1 Oligo Blood Microglia1 Microglia2 Macrophage



ExN1-





InN

Astro

OPC

Oligo

Endo

Microglia

Ependymal

Macrophage

Pericyte

Blood

EGL-NPC

WM-NPC

NascExN

NascInN NascMSN

ExN

MSN

GraN

PurkN

EGL-TransGraN