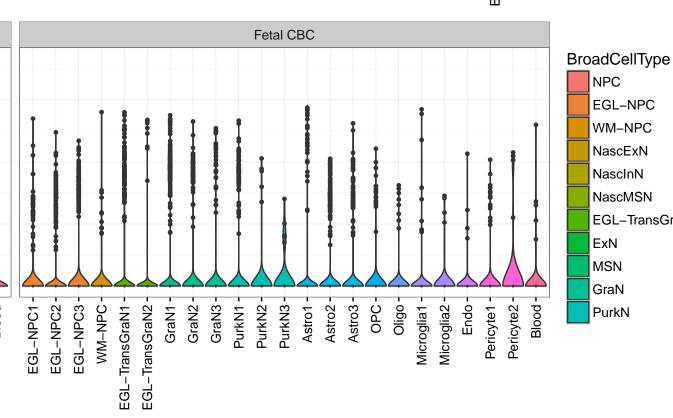

## ENSMMUG00000014415|ENSMMUG00000014415 Fetal DFC Fetal HIP Fetal AMY Microglia1 Microglia2 Microglia3 Endo1 Endo2 Ependymal Pericyte -ExN2-Microglia1 -Microglia2 -NPC1-NPC2-NPC3-NPC4-NascInN1 -NascInN2 -EXN1EXN2InN1InN3InN4InN5Astro OPC1OPC2-Astro1 Astro2 Astro3 Astro4 OPC1 OPC3 Pericyte -Astro1 -Astro2 -Astro3 OPC2 OPC3 Endo1 Endo2 Pericyte · ExN3 In 1 InN2 InN3 OPC2 Oligo Endo Blood NPC X N N In 1 InN2 InN3 InN4 OPC1 Oligo Blood Microglia1 Microglia2 Macrophage



ExN1-





InN

Astro

OPC

Oligo

Endo

Microglia

Ependymal

Macrophage

Pericyte

Blood

EGL-NPC

WM-NPC

NascExN

NascInN NascMSN

ExN

MSN

GraN

PurkN

EGL-TransGraN