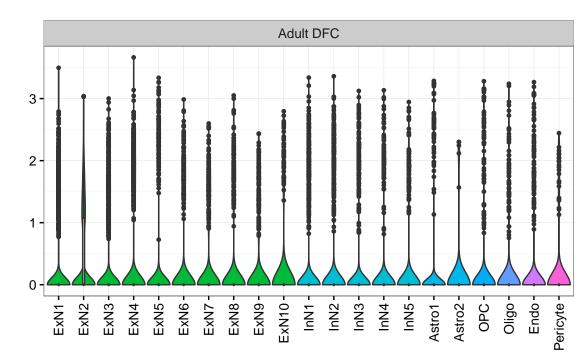

## ENSMMUG00000014415|ENSMMUG00000014415 Fetal DFC Fetal HIP Fetal AMY Microglia1 Microglia2 Microglia3 Endo1 Endo2 Ependymal Pericyte -ExN2-Microglia1 -Microglia2 -NPC1-NPC2-NPC3-NPC4-NascInN1 -NascInN2 -EXN1EXN2InN1InN3InN4InN5Astro OPC1OPC2-Astro1 Astro2 Astro3 Astro4 OPC1 OPC3 Pericyte -Astro1 -Astro2 -Astro3 OPC2 OPC3 Endo1 Endo2 Pericyte · ExN3 In 1 InN2 InN3 OPC2 Oligo Endo Blood NPC X N N In 1 InN2 InN3 InN4 OPC1 Oligo Blood Microglia1 Microglia2 Macrophage



ExN1-





InN

Astro

OPC

Oligo

Endo

Microglia

Ependymal

Macrophage

Pericyte

Blood

EGL-NPC

WM-NPC

NascExN

NascInN NascMSN

ExN

MSN

GraN

PurkN

EGL-TransGraN