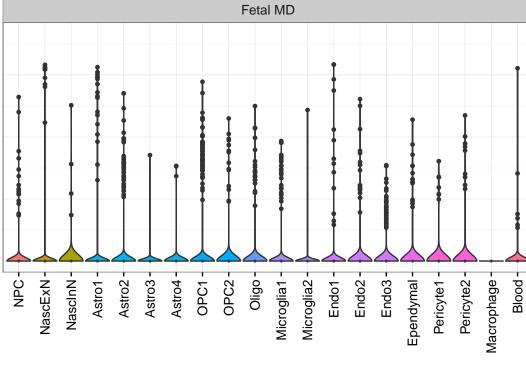

## ENSMMUG00000014415|ENSMMUG00000014415 Fetal DFC Fetal HIP Fetal AMY Microglia1 Microglia2 Microglia3 Endo1 Endo2 Ependymal Pericyte -ExN2-Microglia1 -Microglia2 -NPC1-NPC2-NPC3-NPC4-NascInN1 -NascInN2 -EXN1EXN2InN1InN3InN4InN5Astro OPC1OPC2-Astro1 Astro2 Astro3 Astro4 OPC1 OPC3 Pericyte -Astro1 -Astro2 -Astro3 OPC2 OPC3 Endo1 Endo2 Pericyte · ExN3 In 1 InN2 InN3 OPC2 Oligo Endo Blood NPC X N N In 1 InN2 InN3 InN4 OPC1 Oligo Blood Microglia1 Microglia2 Macrophage



ExN1-





InN

Astro

OPC

Oligo

Endo

Microglia

Ependymal

Macrophage

Pericyte

Blood

EGL-NPC

WM-NPC

NascExN

NascInN NascMSN

ExN

MSN

GraN

PurkN

EGL-TransGraN