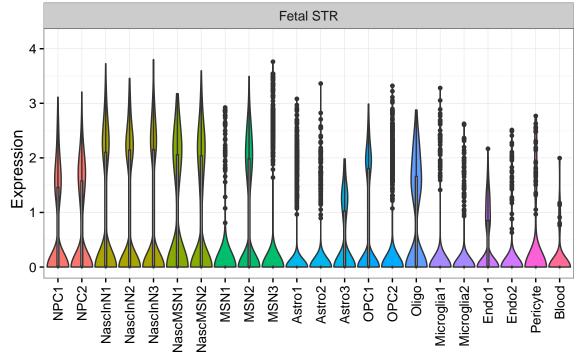

## ENSMMUG00000010392|ENSMMUG00000010392 Fetal DFC Fetal HIP Fetal AMY 3 -EXN1 InN1 InN2 InN3 InN4 InN6 Astro OPC2 Microglia1 Microglia2 Microglia3 Endo1 Endo2 Ependymal Pericyte -NPC1-NPC2-NPC3-NPC4-NascinN1 -NascinN2 -ExN2-OPC3 Microglia1 -Microglia2 -Blood -EXN. OPC3-Macrophage -InN3 Astro1 · Astro2 Astro3 Astro4 Pericyte -InN2 Astro1 Astro5 Astro3 OPC1 OPC2 Endo1 Endo2 Pericyte · Blood. ExN1 ExN3 In 1 InN2 OPC1 OPC2 Oligo Endo NPC In 1 InN4 Oligo Microglia1 Microglia2 Fetal STR Fetal MD Fetal CBC BroadCellType NPC EGL-NPC WM-NPC