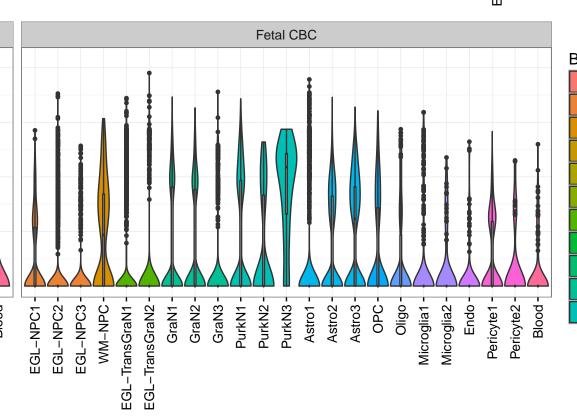

## ENSMMUG00000010392|ENSMMUG00000010392 Fetal DFC Fetal HIP Fetal AMY 3 -EXN1 InN1 InN2 InN3 InN4 InN6 Astro OPC2 Microglia1 Microglia2 Microglia3 Endo1 Endo2 Ependymal Pericyte -NPC1-NPC2-NPC3-NPC4-NascinN1 -NascinN2 -ExN2-OPC3 Microglia1 -Microglia2 -Blood -EXN. OPC3-Macrophage -InN3 Astro1 · Astro2 Astro3 Astro4 Pericyte -InN2 Astro1 Astro5 Astro3 OPC1 OPC2 Endo1 Endo2 Pericyte · Blood. ExN1 ExN3 In 1 InN2 OPC1 OPC2 Oligo Endo NPC In 1 InN4 Oligo Microglia1 Microglia2 Fetal STR Fetal MD Fetal CBC BroadCellType NPC EGL-NPC WM-NPC