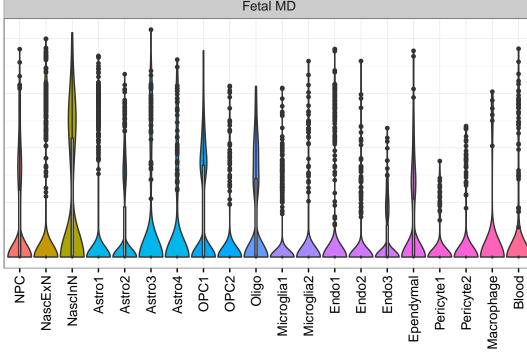

## ENSMMUG00000010392|ENSMMUG00000010392 Fetal DFC Fetal HIP Fetal AMY 3 -EXN1 InN1 InN2 InN3 InN4 InN6 Astro OPC2 Microglia1 Microglia2 Microglia3 Endo1 Endo2 Ependymal Pericyte -NPC1-NPC2-NPC3-NPC4-NascinN1 -NascinN2 -ExN2-OPC3 Microglia1 -Microglia2 -Blood -EXN. OPC3-Macrophage -InN3 Astro1 · Astro2 Astro3 Astro4 Pericyte -InN2 Astro1 Astro5 Astro3 OPC1 OPC2 Endo1 Endo2 Pericyte · Blood. ExN1 ExN3 In 1 InN2 OPC1 OPC2 Oligo Endo NPC In 1 InN4 Oligo Microglia1 Microglia2 Fetal STR Fetal MD Fetal CBC BroadCellType NPC EGL-NPC WM-NPC