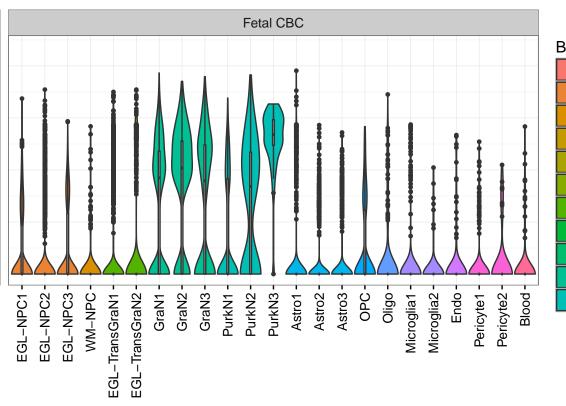

## ENSMMUG00000008872|ENSMMUG00000008872 Fetal DFC Fetal HIP Fetal AMY EXN1 - InN1 - InN2 - InN3 - InN4 - InN5 - Astro - OPC2 - Oligo - Oligo -Microglia1 Microglia2 Microglia3 Endo1 Endo2 Ependymal Pericyte -NascinN1 -NPC1-NPC2-NPC3-NPC4-ExN1-ExN2-Microglia1 -Microglia2 -OPC3-InN3 Astro1 · Astro2 Astro3 Astro4 OPC1 OPC3 Pericyte -Blood. . X E Astro1 Astro5 Astro3 OPC1 OPC2 Endo1 Endo2 Pericyte · ExN3 In 1 InN2 OPC2 Oligo Endo NPC In 1 InN2 InN3 InN4 Oligo Blood Microglia1 Microglia2 Macrophage Fetal STR Fetal MD Fetal CBC BroadCellType