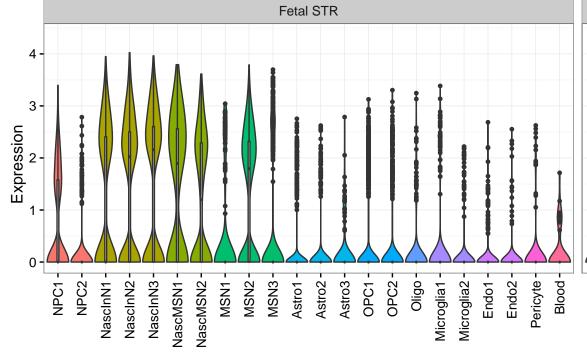

## ENSMMUG00000008872|ENSMMUG00000008872 Fetal DFC Fetal HIP Fetal AMY EXN1 - InN1 - InN2 - InN3 - InN4 - InN5 - Astro - OPC2 - Oligo - Oligo -Microglia1 Microglia2 Microglia3 Endo1 Endo2 Ependymal Pericyte -NascinN1 -NPC1-NPC2-NPC3-NPC4-ExN1-ExN2-Microglia1 -Microglia2 -OPC3-InN3 Astro1 · Astro2 Astro3 Astro4 OPC1 OPC3 Pericyte -Blood. . X E Astro1 Astro5 Astro3 OPC1 OPC2 Endo1 Endo2 Pericyte · ExN3 In 1 InN2 OPC2 Oligo Endo NPC In 1 InN2 InN3 InN4 Oligo Blood Microglia1 Microglia2 Macrophage Fetal STR Fetal MD Fetal CBC BroadCellType