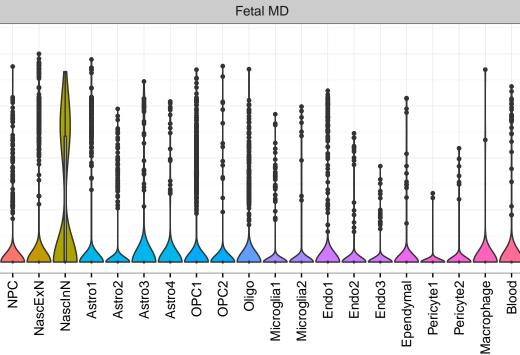

## ENSMMUG00000008872|ENSMMUG00000008872 Fetal DFC Fetal HIP Fetal AMY EXN1 - InN1 - InN2 - InN3 - InN4 - InN5 - Astro - OPC2 - Oligo - Oligo -Microglia1 Microglia2 Microglia3 Endo1 Endo2 Ependymal Pericyte -NascinN1 -NPC1-NPC2-NPC3-NPC4-ExN1-ExN2-Microglia1 -Microglia2 -OPC3-InN3 Astro1 · Astro2 Astro3 Astro4 OPC1 OPC3 Pericyte -Blood. . X E Astro1 Astro5 Astro3 OPC1 OPC2 Endo1 Endo2 Pericyte · ExN3 In 1 InN2 OPC2 Oligo Endo NPC In 1 InN2 InN3 InN4 Oligo Blood Microglia1 Microglia2 Macrophage Fetal STR Fetal MD Fetal CBC BroadCellType