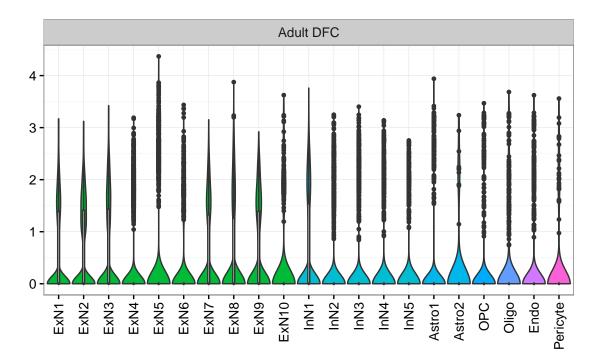

## ENSMMUG00000008872|ENSMMUG00000008872 Fetal DFC Fetal HIP Fetal AMY EXN1 - InN1 - InN2 - InN3 - InN4 - InN5 - Astro - OPC2 - Oligo - Oligo -Microglia1 Microglia2 Microglia3 Endo1 Endo2 Ependymal Pericyte -NascinN1 -NPC1-NPC2-NPC3-NPC4-ExN1-ExN2-Microglia1 -Microglia2 -OPC3-InN3 Astro1 · Astro2 Astro3 Astro4 OPC1 OPC3 Pericyte -Blood. . X E Astro1 Astro5 Astro3 OPC1 OPC2 Endo1 Endo2 Pericyte · ExN3 In 1 InN2 OPC2 Oligo Endo NPC In 1 InN2 InN3 InN4 Oligo Blood Microglia1 Microglia2 Macrophage Fetal STR Fetal MD Fetal CBC BroadCellType