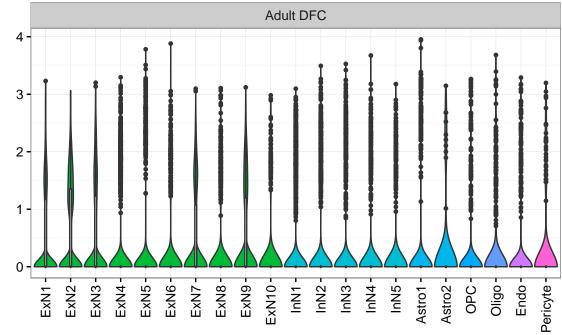

## ENSMMUG00000005880|ENSMMUG00000005880 Fetal DFC Fetal HIP Fetal AMY 3 -Microglia1 Microglia2 Microglia3 Endo1 Endo2 Ependymal Pericyte -NPC1-NPC2-NPC3-NASCINN1-NASCINN2-ExN1-Microglia1 -Microglia2 -Macrophage -EXN1EXN2InN1InN3InN4InN5Astro OPC1OPC2-ExN2 Astro1 · Astro2 Astro3 Astro4 OPC1 OPC3 Pericyte -Blood. Astro1 Astro5 Astro3 OPC2 OPC3 Endo1 Endo2 Pericyte · ExN3 In 1 InN2 InN3 OPC2 Oligo Endo NPC EX In T InN2 InN3 InN4 OPC1 Oligo Blood Microglia1 Microglia2 Fetal STR Fetal MD Fetal CBC BroadCellType NPC InN EGL-NPC Astro 3 -WM-NPC OPC Expression 5 Oligo NascExN Microglia NascInN NascMSN Endo EGL-TransGraN Ependymal ExN Pericyte MSN Macrophage Blood GraN Nascinn1 --Nascinn2 --NascMSN1 --NascMSN2 --NPC1 -EGL-NPC3-WM-NPC-EGL-TransGraN1-Granz -Gran3 -Purkn1 -Purkn2 -EGL-NPC1 -EGL-NPC2 -Microglia1 -Microglia2 -Endo -Pericyte1 -Pericyte2 -Blood -MSN1 -MSN3 Astro2 -Astro3 -OPC1 -Microglia1 -Microglia2 -Endo1 -Endo2 -Pericyte -Blood -NascExN -Astro2 -Astro3 -Astro4 -OPC1 -Microglia1 -Microglia2 -Pericyte2 -Astro1 -Astro2 -Astro3 -Astro1 OPC2 NascInN -Endo1 Endo2 Endo3 Pericyte1 GraN1 Oligo NPC Astro1 Oligo Blood OPC Oligo EGL-TransGraN2 Ependymal Macrophage PurkN Adult DFC