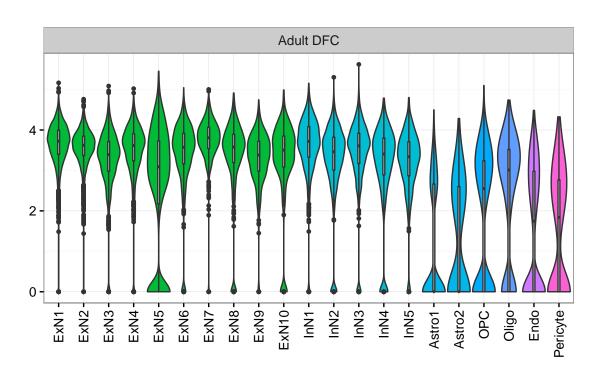

## ENSMMUG00000005470|ENSMMUG00000005470 Fetal DFC Fetal HIP Fetal AMY NPC1 NPC3 NPC3 NPC4 NascinN1 ExN2 InN2 InN3 InN8 OPC1 OPC2 Microglia1 Microglia2 Microglia3 Endo1 Endo2 Ependymal Pericyte -ExN1-Blood -ExN2-Blood -Microglia1 -Microglia2 -OPC3-Macrophage -InN2 InN3 Astro1 · Astro2 Astro3 Astro4 OPC1 OPC3 Pericyte -. X M Astro1 Astro5 Astro3 OPC2 Endo1 Endo2 Pericyte · ExN3 In N OPC2 Oligo Endo NPC In T InN2 InN3 InN4 OPC1 Oligo Microglia1 Microglia2 Fetal STR Fetal MD Fetal CBC BroadCellType InN EGL-NPC Astro WM-NPC OPC Oligo Expression 8 NascExN NascInN Microglia NascMSN Endo EGL-TransGraN Ependymal ExN Pericyte MSN Macrophage GraN Blood NascInN1 --NascInN2 --NascMSN1 --NascMSN2 --EGL-NPC3-WM-NPC-EGL-TransGraN1-EGL-NPC1 -Gran1 -Gran2 -Gran3 -Purkn1 -Purkn2 -NPC1 -Astro1 -Astro2 -MSN1 -Microglia2 -Endo1 -Endo2 -Pericyte -Blood -NascExN-Astro3 -OPC -Microglia1 -Microglia2 -Endo -Pericyte1 -Pericyte2 -Blood -Astro2 -Astro3 -OPC1 -Pericyte2 -EGL-TransGraN2 -MSN3 Microglia1 -NascInN-Astro2 -Astro3 -Astro4 -OPC1 -Microglia1 -Microglia2 -Endo2 Macrophage -MSN2 Astro1 OPC2 Endo1 Endo3 Pericyte1 Blood. Oligo Oligo NPC Astro1 Oligo Ependymal PurkN