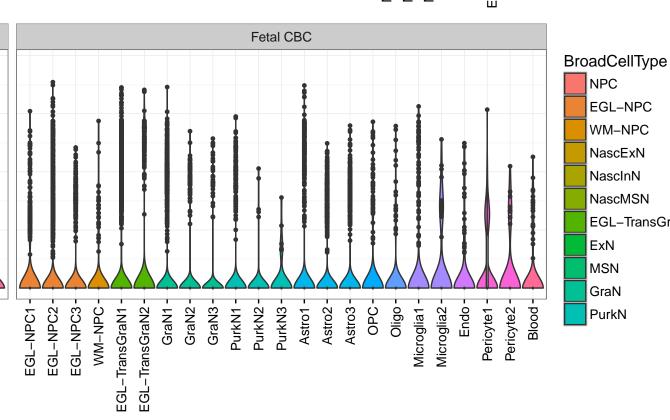

## ENSMMUG00000002704|ENSMMUG00000002704 Fetal DFC Fetal HIP Fetal AMY Microglia1 Microglia2 Microglia3 Endo1 Endo2 Ependymal Pericyte -NPC1-NPC2-NPC3-NPC4-NascinN1 -NascinN2 -ExN1-Microglia1 -Microglia2 -OPC3-Macrophage -Blood -EXN1EXN2InN1InN3InN4InN5Astro OPC1OPC2-ExN2 Astro1 · Astro2 Astro3 Astro4 OPC3 Pericyte -Blood. Astro1 Astro5 Astro3 OPC2 Endo1 Endo2 Pericyte · ExN3 In 1 InN2 InN3 OPC1 OPC2 Oligo Endo NPC X N N In T InN2 InN3 InN4 OPC1 Oligo Microglia1 Microglia2







InN

Astro

OPC

Oligo

Endo

Microglia

Ependymal

Macrophage

Pericyte

Blood

EGL-NPC

WM-NPC

NascExN

NascInN NascMSN

ExN

MSN

GraN

PurkN

EGL-TransGraN