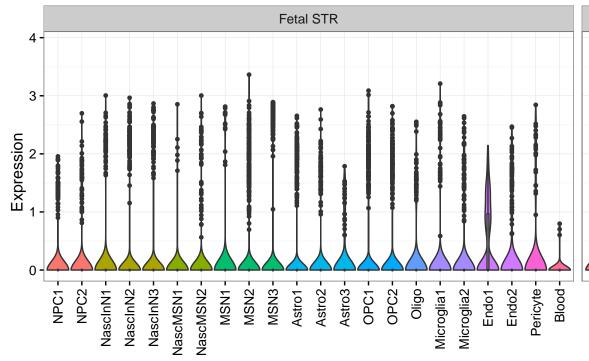

## ENSMMUG00000002704|ENSMMUG00000002704 Fetal DFC Fetal HIP Fetal AMY Microglia1 Microglia2 Microglia3 Endo1 Endo2 Ependymal Pericyte -NPC1-NPC2-NPC3-NPC4-NascinN1 -NascinN2 -ExN1-Microglia1 -Microglia2 -OPC3-Macrophage -Blood -EXN1EXN2InN1InN3InN4InN5Astro OPC1OPC2-ExN2 Astro1 · Astro2 Astro3 Astro4 OPC3 Pericyte -Blood. Astro1 Astro5 Astro3 OPC2 Endo1 Endo2 Pericyte · ExN3 In 1 InN2 InN3 OPC1 OPC2 Oligo Endo NPC X N N In T InN2 InN3 InN4 OPC1 Oligo Microglia1 Microglia2







InN

Astro

OPC

Oligo

Endo

Microglia

Ependymal

Macrophage

Pericyte

Blood

EGL-NPC

WM-NPC

NascExN

NascInN NascMSN

ExN

MSN

GraN

PurkN

EGL-TransGraN