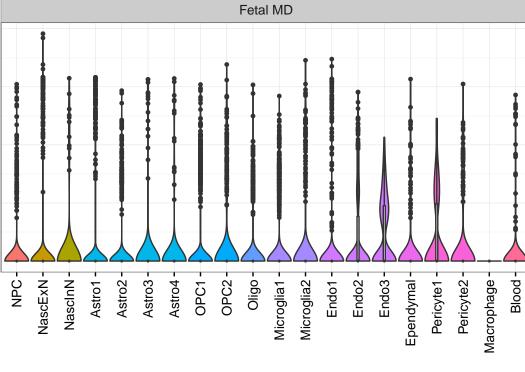

## ENSMMUG00000002704|ENSMMUG00000002704 Fetal DFC Fetal HIP Fetal AMY Microglia1 Microglia2 Microglia3 Endo1 Endo2 Ependymal Pericyte -NPC1-NPC2-NPC3-NPC4-NascinN1 -NascinN2 -ExN1-Microglia1 -Microglia2 -OPC3-Macrophage -Blood -EXN1EXN2InN1InN3InN4InN5Astro OPC1OPC2-ExN2 Astro1 · Astro2 Astro3 Astro4 OPC3 Pericyte -Blood. Astro1 Astro5 Astro3 OPC2 Endo1 Endo2 Pericyte · ExN3 In 1 InN2 InN3 OPC1 OPC2 Oligo Endo NPC X N N In T InN2 InN3 InN4 OPC1 Oligo Microglia1 Microglia2







InN

Astro

OPC

Oligo

Endo

Microglia

Ependymal

Macrophage

Pericyte

Blood

EGL-NPC

WM-NPC

NascExN

NascInN NascMSN

ExN

MSN

GraN

PurkN

EGL-TransGraN