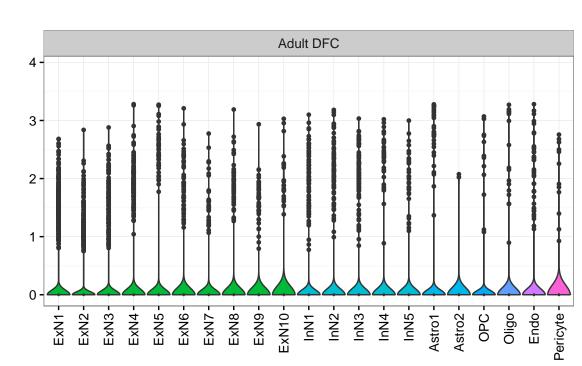

## ENSMMUG00000002704|ENSMMUG00000002704 Fetal DFC Fetal HIP Fetal AMY Microglia1 Microglia2 Microglia3 Endo1 Endo2 Ependymal Pericyte -NPC1-NPC2-NPC3-NPC4-NascinN1 -NascinN2 -ExN1-Microglia1 -Microglia2 -OPC3-Macrophage -Blood -EXN1EXN2InN1InN3InN4InN5Astro OPC1OPC2-ExN2 Astro1 · Astro2 Astro3 Astro4 OPC3 Pericyte -Blood. Astro1 Astro5 Astro3 OPC2 Endo1 Endo2 Pericyte · ExN3 In 1 InN2 InN3 OPC1 OPC2 Oligo Endo NPC X N N In T InN2 InN3 InN4 OPC1 Oligo Microglia1 Microglia2







InN

Astro

OPC

Oligo

Endo

Microglia

Ependymal

Macrophage

Pericyte

Blood

EGL-NPC

WM-NPC

NascExN

NascInN NascMSN

ExN

MSN

GraN

PurkN

EGL-TransGraN