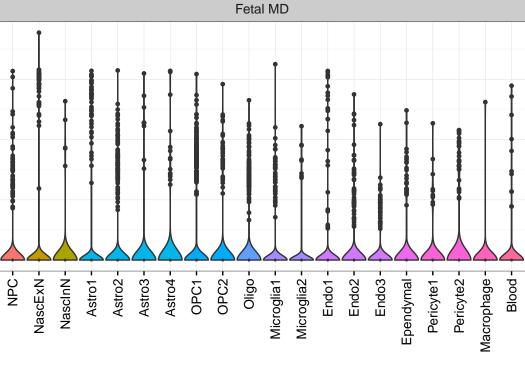

## ENSMMUG00000001549|ENSMMUG00000001549 Fetal DFC Fetal HIP Fetal AMY Microglia1 Microglia2 Microglia3 Endo1 Endo2 Ependymal Pericyte -ExN1-NascinN1 -NascinN2 -Microglia1 -Microglia2 -NPC1-NPC2-NPC3-NPC4-EXN1-InN2-InN3-InN4-InN5-Astro-OPC1 -OPC2 -ExN2 Astro1 · Astro2 Astro3 Astro4 OPC1 OPC3 Pericyte -Astro1 Astro5 Astro3 OPC2 OPC3 Endo1 Endo2 Pericyte · ExN3 In 1 InN2 InN3 OPC2 Oligo Endo Blood NPC X N N In 1 InN2 InN3 InN4 OPC1 Oligo Blood Microglia1 Microglia2 Macrophage