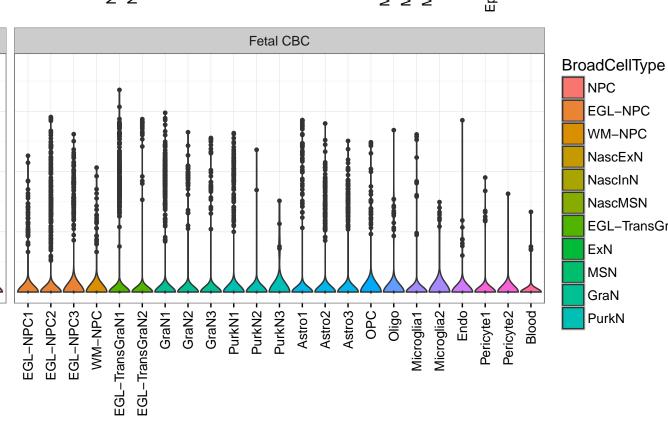

## ENSMMUG00000001549|ENSMMUG00000001549 Fetal DFC Fetal HIP Fetal AMY Microglia1 Microglia2 Microglia3 Endo1 Endo2 Ependymal Pericyte -ExN1-NascinN1 -NascinN2 -Microglia1 -Microglia2 -NPC1-NPC2-NPC3-NPC4-EXN1-InN2-InN3-InN4-InN5-Astro-OPC1 -OPC2 -ExN2 Astro1 · Astro2 Astro3 Astro4 OPC1 OPC3 Pericyte -Astro1 Astro5 Astro3 OPC2 OPC3 Endo1 Endo2 Pericyte · ExN3 In 1 InN2 InN3 OPC2 Oligo Endo Blood NPC X N N In 1 InN2 InN3 InN4 OPC1 Oligo Blood Microglia1 Microglia2 Macrophage

InN

Astro

OPC

Oligo

Endo

Microglia

Ependymal

Macrophage

Pericyte

Blood

EGL-NPC

WM-NPC

NascExN

NascInN NascMSN

ExN

MSN

GraN

PurkN

EGL-TransGraN