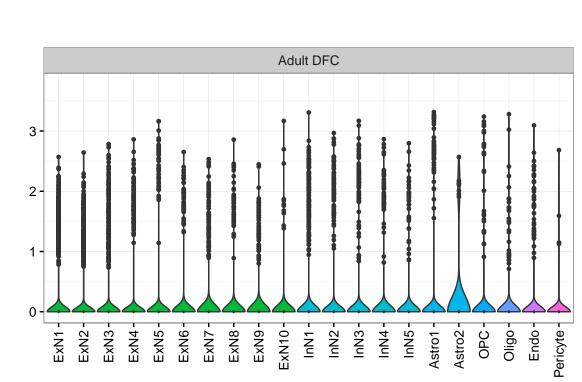

## ENSMMUG00000001549|ENSMMUG00000001549 Fetal DFC Fetal HIP Fetal AMY Microglia1 Microglia2 Microglia3 Endo1 Endo2 Ependymal Pericyte -ExN1-NascinN1 -NascinN2 -Microglia1 -Microglia2 -NPC1-NPC2-NPC3-NPC4-EXN1-InN2-InN3-InN4-InN5-Astro-OPC1 -OPC2 -ExN2 Astro1 · Astro2 Astro3 Astro4 OPC1 OPC3 Pericyte -Astro1 Astro5 Astro3 OPC2 OPC3 Endo1 Endo2 Pericyte · ExN3 In 1 InN2 InN3 OPC2 Oligo Endo Blood NPC X N N In 1 InN2 InN3 InN4 OPC1 Oligo Blood Microglia1 Microglia2 Macrophage