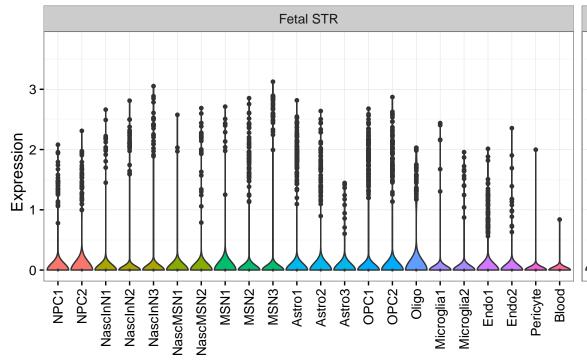

## ENSMMUG00000001549|ENSMMUG00000001549 Fetal DFC Fetal HIP Fetal AMY Microglia1 Microglia2 Microglia3 Endo1 Endo2 Ependymal Pericyte -ExN1-NascinN1 -NascinN2 -Microglia1 -Microglia2 -NPC1-NPC2-NPC3-NPC4-EXN1-InN2-InN3-InN4-InN5-Astro-OPC1 -OPC2 -ExN2 Astro1 · Astro2 Astro3 Astro4 OPC1 OPC3 Pericyte -Astro1 Astro5 Astro3 OPC2 OPC3 Endo1 Endo2 Pericyte · ExN3 In 1 InN2 InN3 OPC2 Oligo Endo Blood NPC X N N In 1 InN2 InN3 InN4 OPC1 Oligo Blood Microglia1 Microglia2 Macrophage