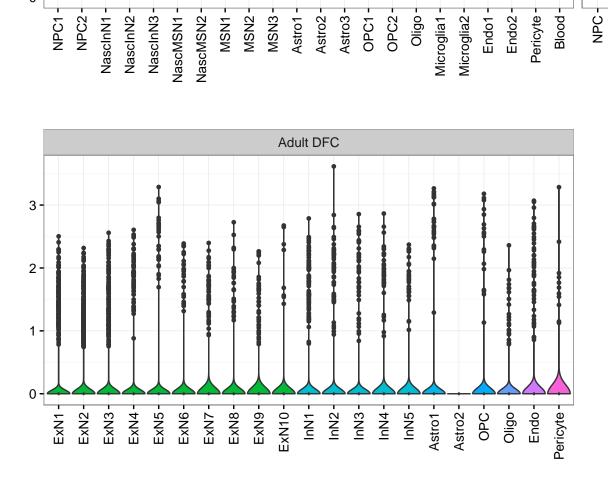

## ENSMMUG00000001106|ENSMMUG00000001106 Fetal DFC Fetal HIP Fetal AMY Microglia1 Microglia2 Microglia3 Endo1 Endo2 Ependymal Pericyte -ExN1-NascinN1 -NascinN2 -Microglia1 -Microglia2 -NPC1-NPC2-NPC3-NPC4-EXN1EXN2InN1InN3InN4InN5Astro OPC1OPC2-ExN2 Astro1 · Astro2 Astro3 Astro4 OPC1 OPC3 Pericyte -Astro1 Astro5 Astro3 OPC2 OPC3 Endo1 Endo2 Pericyte · ExN3 In 1 InN2 InN3 OPC2 Oligo Endo Blood NPC X N N In T InN2 InN3 InN4 OPC1 Oligo Blood Microglia1 Microglia2 Macrophage Fetal STR Fetal MD Fetal CBC BroadCellType InN EGL-NPC Astro WM-NPC OPC Expression 1 Oligo NascExN Microglia NascInN NascMSN Endo EGL-TransGraN Ependymal ExN Pericyte