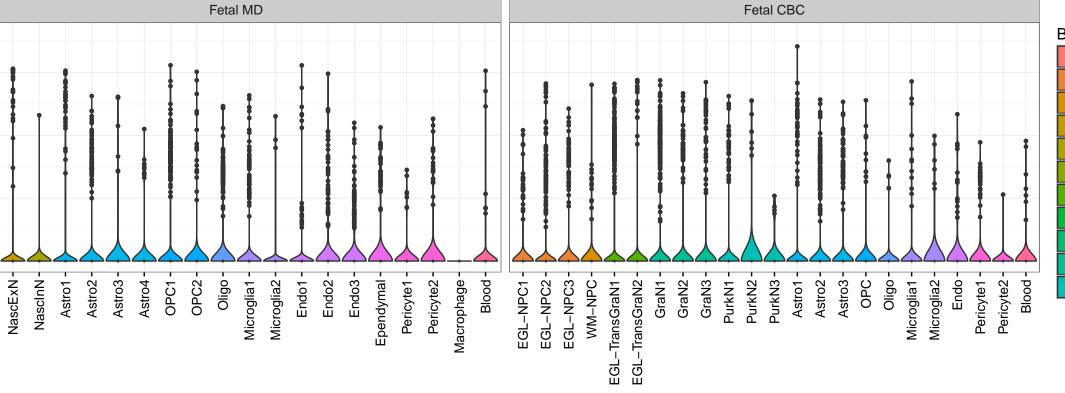

## ENSMMUG00000001106|ENSMMUG00000001106 Fetal DFC Fetal HIP Fetal AMY Microglia1 Microglia2 Microglia3 Endo1 Endo2 Ependymal Pericyte -ExN1-NascinN1 -NascinN2 -Microglia1 -Microglia2 -NPC1-NPC2-NPC3-NPC4-EXN1EXN2InN1InN3InN4InN5Astro OPC1OPC2-ExN2 Astro1 · Astro2 Astro3 Astro4 OPC1 OPC3 Pericyte -Astro1 Astro5 Astro3 OPC2 OPC3 Endo1 Endo2 Pericyte · ExN3 In 1 InN2 InN3 OPC2 Oligo Endo Blood NPC X N N In T InN2 InN3 InN4 OPC1 Oligo Blood Microglia1 Microglia2 Macrophage Fetal STR Fetal MD Fetal CBC BroadCellType InN EGL-NPC Astro WM-NPC OPC Expression 1 Oligo NascExN Microglia NascInN NascMSN Endo EGL-TransGraN Ependymal ExN Pericyte