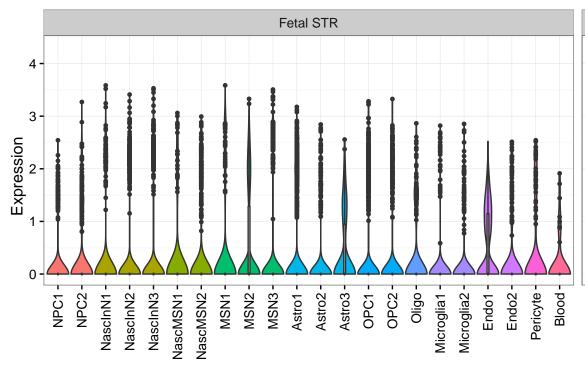

## ENSMMUG00000000671|ENSMMUG00000000671 Fetal DFC Fetal HIP Fetal AMY NPC1 -- NPC2 -- NPC3 -- NPC4 -- NascinN1 -- NascinN2 -EXN1 - InN1 - InN2 - InN3 - InN4 - InN5 - Astro - OPC2 - Oligo - Oligo - Oligo - InN5 - Oligo - Oligo - InN5 - Oligo -Microglia1 Microglia2 Microglia3 Endo1 Endo2 Ependymal Pericyte -Microglia1 -Microglia2 -OPC3-Blood -Astro1 · Astro2 Astro3 Astro4 OPC1 OPC3 Pericyte -Blood. . X E Astro1 Astro5 Astro3 OPC1 OPC2 Endo1 Endo2 Pericyte · In 1 InN2 InN3 OPC2 Oligo Endo NPC In 1 InN2 InN3 InN4 Oligo Microglia1 Microglia2 Macrophage



ExN2

ExN3

ExN1





InN

Astro

OPC

Oligo

Endo

Microglia

Ependymal

Macrophage

Pericyte

Blood

EGL-NPC

WM-NPC

NascExN

NascInN

NascMSN

ExN

MSN

GraN

PurkN

EGL-TransGraN