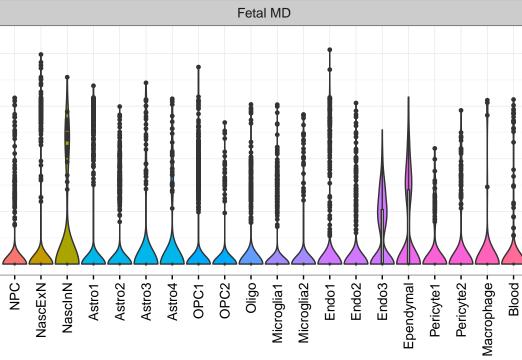

## ENSMMUG00000000671|ENSMMUG00000000671 Fetal DFC Fetal HIP Fetal AMY NPC1 -- NPC2 -- NPC3 -- NPC4 -- NascinN1 -- NascinN2 -EXN1 - InN1 - InN2 - InN3 - InN4 - InN5 - Astro - OPC2 - Oligo - Oligo - Oligo - InN5 - Oligo - Oligo - InN5 - Oligo -Microglia1 Microglia2 Microglia3 Endo1 Endo2 Ependymal Pericyte -Microglia1 -Microglia2 -OPC3-Blood -Astro1 · Astro2 Astro3 Astro4 OPC1 OPC3 Pericyte -Blood. . X E Astro1 Astro5 Astro3 OPC1 OPC2 Endo1 Endo2 Pericyte · In 1 InN2 InN3 OPC2 Oligo Endo NPC In 1 InN2 InN3 InN4 Oligo Microglia1 Microglia2 Macrophage



ExN2

ExN3

ExN1





InN

Astro

OPC

Oligo

Endo

Microglia

Ependymal

Macrophage

Pericyte

Blood

EGL-NPC

WM-NPC

NascExN

NascInN

NascMSN

ExN

MSN

GraN

PurkN

EGL-TransGraN