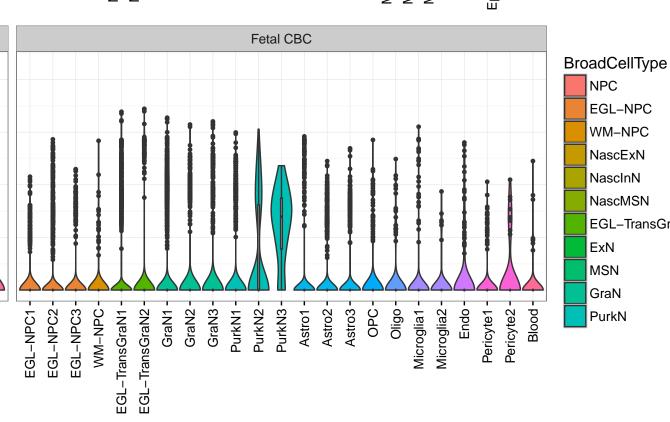

## ENSMMUG00000000671|ENSMMUG00000000671 Fetal DFC Fetal HIP Fetal AMY NPC1 -- NPC2 -- NPC3 -- NPC4 -- NascinN1 -- NascinN2 -EXN1 - InN1 - InN2 - InN3 - InN4 - InN5 - Astro - OPC2 - Oligo - Oligo - Oligo - InN5 - Oligo - Oligo - InN5 - Oligo -Microglia1 Microglia2 Microglia3 Endo1 Endo2 Ependymal Pericyte -Microglia1 -Microglia2 -OPC3-Blood -Astro1 · Astro2 Astro3 Astro4 OPC1 OPC3 Pericyte -Blood. . X E Astro1 Astro5 Astro3 OPC1 OPC2 Endo1 Endo2 Pericyte · In 1 InN2 InN3 OPC2 Oligo Endo NPC In 1 InN2 InN3 InN4 Oligo Microglia1 Microglia2 Macrophage



ExN2

ExN3

ExN1





InN

Astro

OPC

Oligo

Endo

Microglia

Ependymal

Macrophage

Pericyte

Blood

EGL-NPC

WM-NPC

NascExN

NascInN

NascMSN

ExN

MSN

GraN

PurkN

EGL-TransGraN