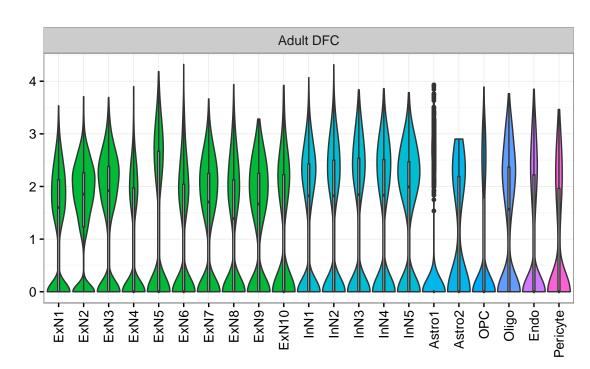

## ENSMMUG00000000671|ENSMMUG00000000671 Fetal DFC Fetal HIP Fetal AMY NPC1 -- NPC2 -- NPC3 -- NPC4 -- NascinN1 -- NascinN2 -EXN1 - InN1 - InN2 - InN3 - InN4 - InN5 - Astro - OPC2 - Oligo - Oligo - Oligo - InN5 - Oligo - Oligo - InN5 - Oligo -Microglia1 Microglia2 Microglia3 Endo1 Endo2 Ependymal Pericyte -Microglia1 -Microglia2 -OPC3-Blood -Astro1 · Astro2 Astro3 Astro4 OPC1 OPC3 Pericyte -Blood. . X E Astro1 Astro5 Astro3 OPC1 OPC2 Endo1 Endo2 Pericyte · In 1 InN2 InN3 OPC2 Oligo Endo NPC In 1 InN2 InN3 InN4 Oligo Microglia1 Microglia2 Macrophage



ExN2

ExN3

ExN1





InN

Astro

OPC

Oligo

Endo

Microglia

Ependymal

Macrophage

Pericyte

Blood

EGL-NPC

WM-NPC

NascExN

NascInN

NascMSN

ExN

MSN

GraN

PurkN

EGL-TransGraN