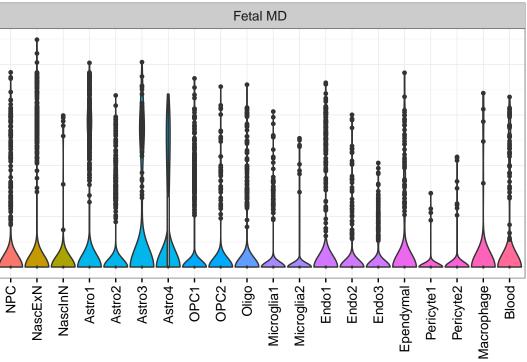

## ENSMMUG00000000276|ENSMMUG00000000276 Fetal DFC Fetal HIP Fetal AMY Microglia1 Microglia2 Microglia3 Endo1 Endo2 Ependymal Pericyte -NPC1-NPC2-NPC3-NascinN1-NascinN2-Microglia1 -Microglia2 -Microglia2 -EXN1EXN2InN1InN3InN4InN5Astro OPC1OPC2-Astro1 Astro2 Astro3 Astro4 OPC1 OPC3 Pericyte -Astro1 Astro5 Astro3 OPC1 OPC2 OPC3 Endo1 Endo2 Pericyte · In 1 InN2 InN3 OPC2 Oligo Endo Blood NPC EX In 1 InN2 InN3 InN4 Oligo Blood Microglia1 Macrophage