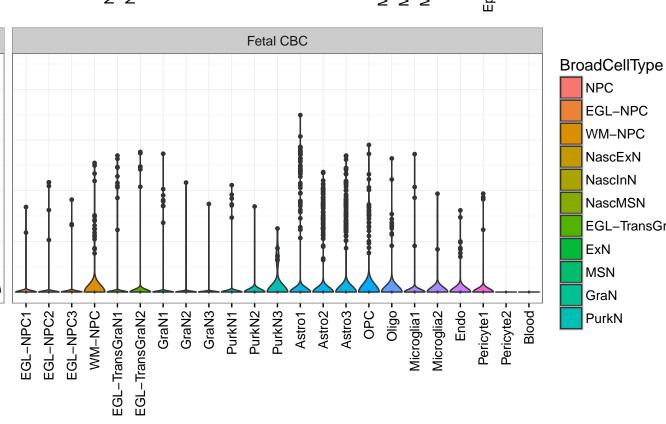

## ENSMMUG00000000276|ENSMMUG00000000276 Fetal DFC Fetal HIP Fetal AMY Microglia1 Microglia2 Microglia3 Endo1 Endo2 Ependymal Pericyte -NPC1-NPC2-NPC3-NascinN1-NascinN2-Microglia1 -Microglia2 -Microglia2 -EXN1EXN2InN1InN3InN4InN5Astro OPC1OPC2-Astro1 Astro2 Astro3 Astro4 OPC1 OPC3 Pericyte -Astro1 Astro5 Astro3 OPC1 OPC2 OPC3 Endo1 Endo2 Pericyte · In 1 InN2 InN3 OPC2 Oligo Endo Blood NPC EX In 1 InN2 InN3 InN4 Oligo Blood Microglia1 Macrophage