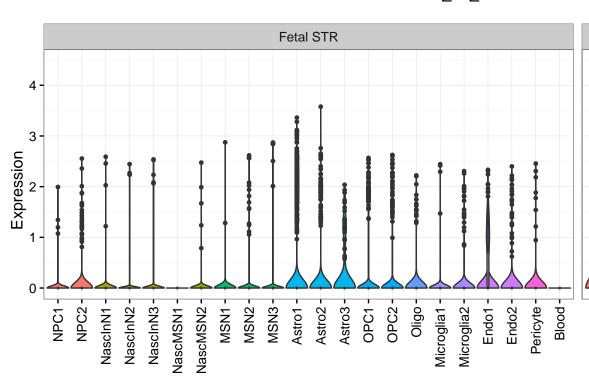

## ENSMMUG00000000276|ENSMMUG00000000276 Fetal DFC Fetal HIP Fetal AMY Microglia1 Microglia2 Microglia3 Endo1 Endo2 Ependymal Pericyte -NPC1-NPC2-NPC3-NascinN1-NascinN2-Microglia1 -Microglia2 -Microglia2 -EXN1EXN2InN1InN3InN4InN5Astro OPC1OPC2-Astro1 Astro2 Astro3 Astro4 OPC1 OPC3 Pericyte -Astro1 Astro5 Astro3 OPC1 OPC2 OPC3 Endo1 Endo2 Pericyte · In 1 InN2 InN3 OPC2 Oligo Endo Blood NPC EX In 1 InN2 InN3 InN4 Oligo Blood Microglia1 Macrophage