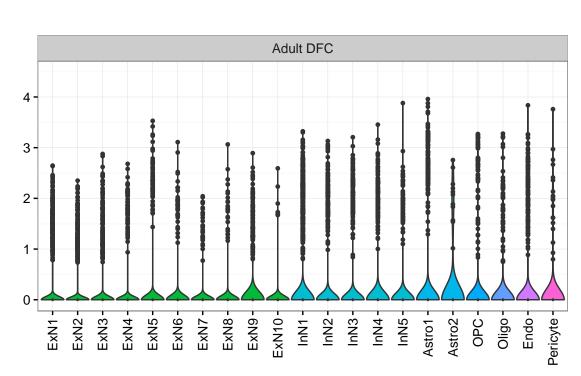

## ENSMMUG00000000276|ENSMMUG00000000276 Fetal DFC Fetal HIP Fetal AMY Microglia1 Microglia2 Microglia3 Endo1 Endo2 Ependymal Pericyte -NPC1-NPC2-NPC3-NascinN1-NascinN2-Microglia1 -Microglia2 -Microglia2 -EXN1EXN2InN1InN3InN4InN5Astro OPC1OPC2-Astro1 Astro2 Astro3 Astro4 OPC1 OPC3 Pericyte -Astro1 Astro5 Astro3 OPC1 OPC2 OPC3 Endo1 Endo2 Pericyte · In 1 InN2 InN3 OPC2 Oligo Endo Blood NPC EX In 1 InN2 InN3 InN4 Oligo Blood Microglia1 Macrophage