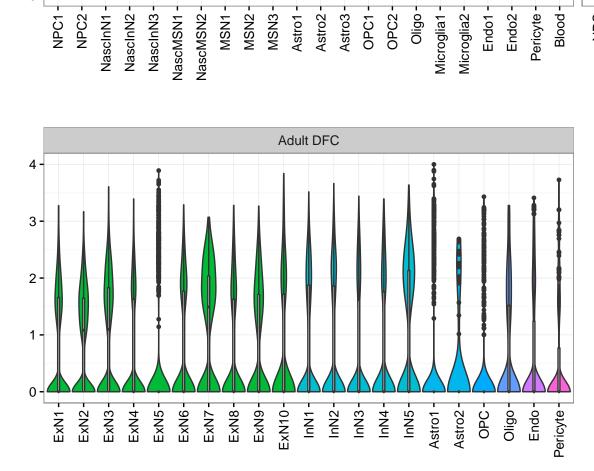

- Astro - OPC2 - Oligo - Oligo -NascinN1 -NascinN2 -ExN1-NPC1 -NPC2 -NPC3 -Microglia1 -Microglia2 -Astro1 · Astro2 Astro3 Astro4 OPC3 Pericyte -Blood. Astro1 Astro5 Astro3 OPC2 OPC3 Endo1 Endo2 Pericyte · ExN2 ExN3 In 1 InN2 InN3 OPC1 OPC2 Oligo Endo NPC X N N In T InN2 InN3 InN4 OPC1 Oligo Blood Microglia1 Microglia2 Macrophage Fetal STR Fetal MD Fetal CBC BroadCellType InN EGL-NPC Astro WM-NPC OPC Expression 5 Oligo NascExN Microglia NascInN Endo NascMSN EGL-TransGraN Ependymal ExN Pericyte

EGL-NPC3-WM-NPC-EGL-TransGraN1-

EGL-TransGraN2

Pericyte2 -

Macrophage

Blood

EGL-NPC1

EGL-NPC2

Pericyte1

Ependymal

Gran1 -Gran2 -Gran3 -Purkn1 -Purkn2 -

Astro1 -Astro2 -

Astro3 -

OPC Oligo MSN

GraN

PurkN

Microglia1 -Microglia2 -Endo -

Pericyte2 -Blood -

Pericyte1

Macrophage

Blood



MSN1 -

MSN3

Astro1

Astro2 -Astro3 -OPC1 -

OPC2

Oligo

Endo1 -Endo2 -Pericyte -Blood -

NascExN-

NPC

NascInN.

Astro1

Astro2 -Astro3 -Astro4 -

Microglia1 -Microglia2 - Endo1

Endo2 Endo3

OPC2

OPC1

Oligo

NPC1 -