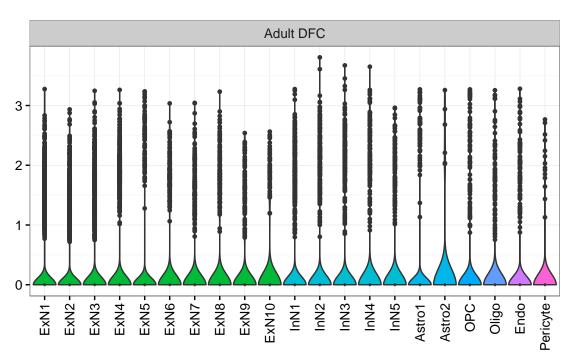

## EEFSEC|ENSMMUG00000018663 Fetal DFC Fetal HIP Fetal AMY Microglia1 Microglia2 Microglia3 Endo1 Endo2 Ependymal Pericyte -ExN1-Microglia1 -Microglia2 -NPC1-NPC2-NPC3-NPC4-NascInN1 -NascInN2 -EXN1-InN2-InN3-InN4-InN5-Astro-OPC1 - OPC2 - Oligo -Astro1 Astro2 Astro3 Astro4 OPC3 Pericyte -Astro1 -Astro2 -Astro3 OPC2 OPC3 Endo1 Endo2 Pericyte · ExN2 ExN3 In 1 InN2 InN3 OPC1 OPC2 Oligo Endo Blood NPC EX In 1 InN2 InN3 InN4 OPC1 Oligo Blood Microglia1 Microglia2 Macrophage