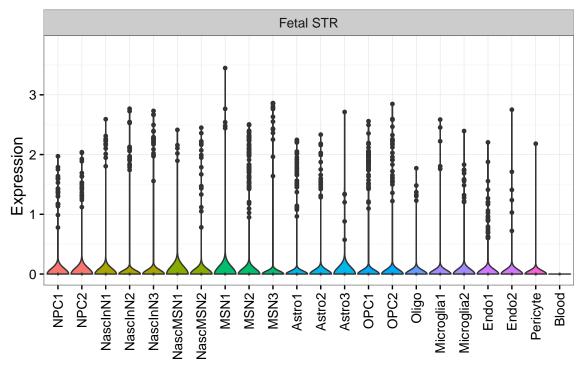

## EEFSEC|ENSMMUG00000018663 Fetal DFC Fetal HIP Fetal AMY Microglia1 Microglia2 Microglia3 Endo1 Endo2 Ependymal Pericyte -ExN1-Microglia1 -Microglia2 -NPC1-NPC2-NPC3-NPC4-NascInN1 -NascInN2 -EXN1-InN2-InN3-InN4-InN5-Astro-OPC1 - OPC2 - Oligo -Astro1 Astro2 Astro3 Astro4 OPC3 Pericyte -Astro1 -Astro2 -Astro3 OPC2 OPC3 Endo1 Endo2 Pericyte · ExN2 ExN3 In 1 InN2 InN3 OPC1 OPC2 Oligo Endo Blood NPC EX In 1 InN2 InN3 InN4 OPC1 Oligo Blood Microglia1 Microglia2 Macrophage