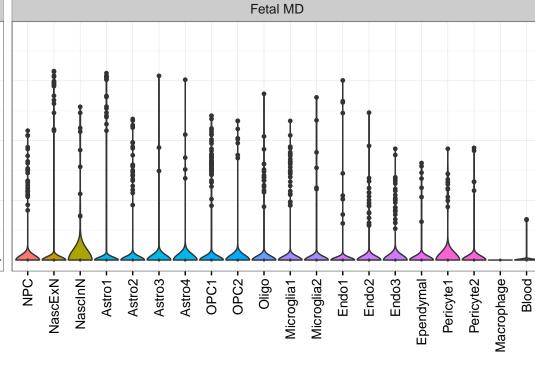

## EEFSEC|ENSMMUG00000018663 Fetal DFC Fetal HIP Fetal AMY Microglia1 Microglia2 Microglia3 Endo1 Endo2 Ependymal Pericyte -ExN1-Microglia1 -Microglia2 -NPC1-NPC2-NPC3-NPC4-NascInN1 -NascInN2 -EXN1-InN2-InN3-InN4-InN5-Astro-OPC1 - OPC2 - Oligo -Astro1 Astro2 Astro3 Astro4 OPC3 Pericyte -Astro1 -Astro2 -Astro3 OPC2 OPC3 Endo1 Endo2 Pericyte · ExN2 ExN3 In 1 InN2 InN3 OPC1 OPC2 Oligo Endo Blood NPC EX In 1 InN2 InN3 InN4 OPC1 Oligo Blood Microglia1 Microglia2 Macrophage