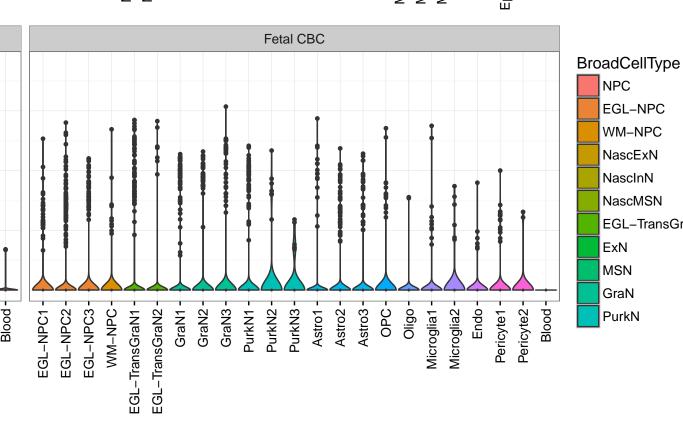

## EEFSEC|ENSMMUG00000018663 Fetal DFC Fetal HIP Fetal AMY Microglia1 Microglia2 Microglia3 Endo1 Endo2 Ependymal Pericyte -ExN1-Microglia1 -Microglia2 -NPC1-NPC2-NPC3-NPC4-NascInN1 -NascInN2 -EXN1-InN2-InN3-InN4-InN5-Astro-OPC1 - OPC2 - Oligo -Astro1 Astro2 Astro3 Astro4 OPC3 Pericyte -Astro1 -Astro2 -Astro3 OPC2 OPC3 Endo1 Endo2 Pericyte · ExN2 ExN3 In 1 InN2 InN3 OPC1 OPC2 Oligo Endo Blood NPC EX In 1 InN2 InN3 InN4 OPC1 Oligo Blood Microglia1 Microglia2 Macrophage

InN

Astro

OPC

Oligo

Endo

Microglia

Ependymal

Macrophage

Pericyte

Blood

EGL-NPC

WM-NPC

NascExN

NascInN NascMSN

ExN

MSN

GraN

PurkN

EGL-TransGraN