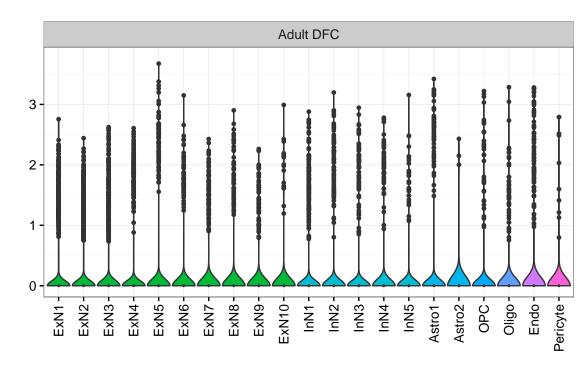

## DMAC2|ENSMMUG00000014348 Fetal DFC Fetal HIP Fetal AMY Microglia1 Microglia2 Microglia3 Endo1 Endo2 Ependymal Pericyte -NascinN1 -NascinN2 -ExN1-NPC1-NPC2-NPC3-NPC4-ExN2-Microglia1 -Microglia2 -EXN1EXN2InN1InN3InN4InN5Astro OPC1OPC2-Astro1 · Astro2 Astro3 Astro4 OPC3 Pericyte -Blood. Astro1 Astro5 Astro3 OPC2 OPC3 Endo1 Endo2 Pericyte · ExN3 In 1 InN2 InN3 OPC1 OPC2 Oligo Endo NPC X N N In T InN2 InN3 InN4 OPC1 Oligo Blood Microglia1 Microglia2 Macrophage







InN

Astro

OPC

Oligo

Endo

Microglia

Ependymal

Macrophage

Pericyte

Blood

EGL-NPC

WM-NPC

NascExN

NascInN NascMSN

ExN

MSN

GraN

PurkN

EGL-TransGraN