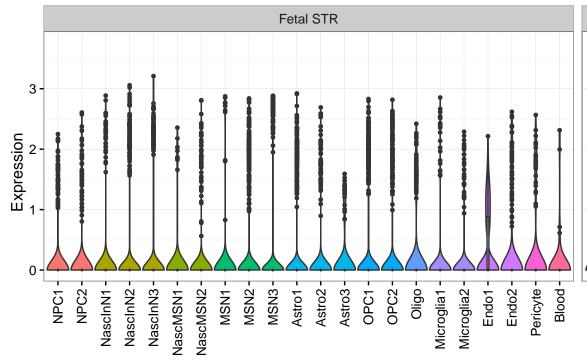

## DMAC2|ENSMMUG00000014348 Fetal DFC Fetal HIP Fetal AMY Microglia1 Microglia2 Microglia3 Endo1 Endo2 Ependymal Pericyte -NascinN1 -NascinN2 -ExN1-NPC1-NPC2-NPC3-NPC4-ExN2-Microglia1 -Microglia2 -EXN1EXN2InN1InN3InN4InN5Astro OPC1OPC2-Astro1 · Astro2 Astro3 Astro4 OPC3 Pericyte -Blood. Astro1 Astro5 Astro3 OPC2 OPC3 Endo1 Endo2 Pericyte · ExN3 In 1 InN2 InN3 OPC1 OPC2 Oligo Endo NPC X N N In T InN2 InN3 InN4 OPC1 Oligo Blood Microglia1 Microglia2 Macrophage







InN

Astro

OPC

Oligo

Endo

Microglia

Ependymal

Macrophage

Pericyte

Blood

EGL-NPC

WM-NPC

NascExN

NascInN NascMSN

ExN

MSN

GraN

PurkN

EGL-TransGraN