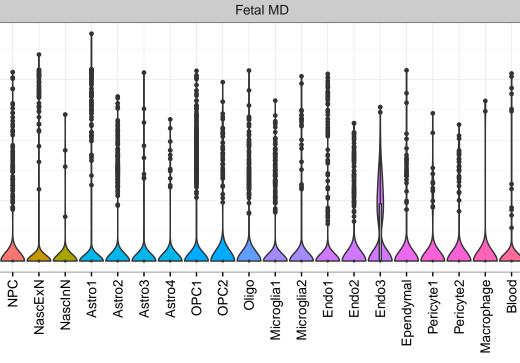

## DMAC2|ENSMMUG00000014348 Fetal DFC Fetal HIP Fetal AMY Microglia1 Microglia2 Microglia3 Endo1 Endo2 Ependymal Pericyte -NascinN1 -NascinN2 -ExN1-NPC1-NPC2-NPC3-NPC4-ExN2-Microglia1 -Microglia2 -EXN1EXN2InN1InN3InN4InN5Astro OPC1OPC2-Astro1 · Astro2 Astro3 Astro4 OPC3 Pericyte -Blood. Astro1 Astro5 Astro3 OPC2 OPC3 Endo1 Endo2 Pericyte · ExN3 In 1 InN2 InN3 OPC1 OPC2 Oligo Endo NPC X N N In T InN2 InN3 InN4 OPC1 Oligo Blood Microglia1 Microglia2 Macrophage







InN

Astro

OPC

Oligo

Endo

Microglia

Ependymal

Macrophage

Pericyte

Blood

EGL-NPC

WM-NPC

NascExN

NascInN NascMSN

ExN

MSN

GraN

PurkN

EGL-TransGraN