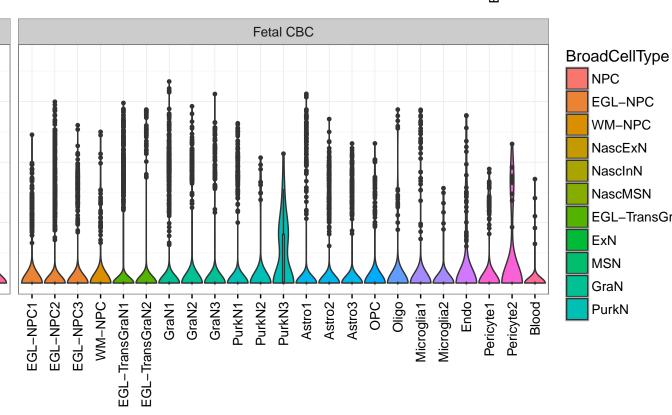

## DMAC2|ENSMMUG00000014348 Fetal DFC Fetal HIP Fetal AMY Microglia1 Microglia2 Microglia3 Endo1 Endo2 Ependymal Pericyte -NascinN1 -NascinN2 -ExN1-NPC1-NPC2-NPC3-NPC4-ExN2-Microglia1 -Microglia2 -EXN1EXN2InN1InN3InN4InN5Astro OPC1OPC2-Astro1 · Astro2 Astro3 Astro4 OPC3 Pericyte -Blood. Astro1 Astro5 Astro3 OPC2 OPC3 Endo1 Endo2 Pericyte · ExN3 In 1 InN2 InN3 OPC1 OPC2 Oligo Endo NPC X N N In T InN2 InN3 InN4 OPC1 Oligo Blood Microglia1 Microglia2 Macrophage







InN

Astro

OPC

Oligo

Endo

Microglia

Ependymal

Macrophage

Pericyte

Blood

EGL-NPC

WM-NPC

NascExN

NascInN NascMSN

ExN

MSN

GraN

PurkN

EGL-TransGraN