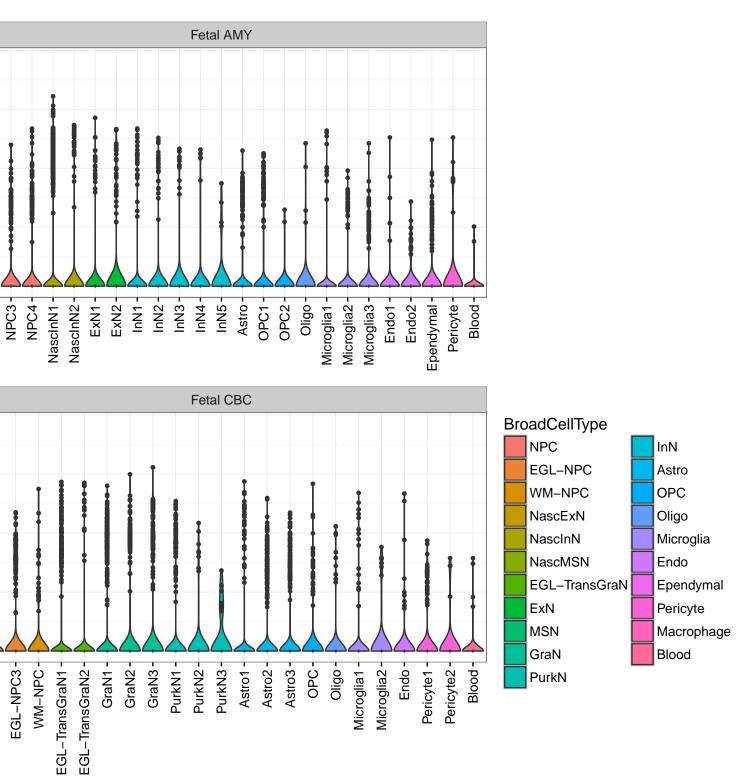

DIDO1|ENSMMUG0000019310 Fetal DFC Fetal HIP 3-2-ExN1-NPC1 -NPC2 -NPC3 -NPC4 -Microglia1 -Microglia2 -ExN2. Astro1 -Astro2 -Astro3-Astro4 OPC1. OPC3 Pericyte -Blood -Astro1 Astro2 -Astro3 OPC2 OPC3. Endo1 -Endo2 Pericyte -ExN3. InN1 InN2. InN3. OPC2 Oligo Endo NPC EXN InN1 InN2 InN3. InN4. OPC1 Oligo Blood Microglia1 Microglia2 Macrophage Fetal STR Fetal MD 3. Expression <sup>5</sup> 0 NascinN1 -NascinN2 -NascinN3 -NascMSN1 -NascMSN2 -NPC1 -NPC2 -EGL-NPC1 -EGL-NPC2 -MSN3 -Astro2 -Astro3 -OPC1 -Microglia1 -Microglia2 -Endo1 -Endo2 -Pericyte -Blood -NascExN -Astro2 -Astro3 -Astro4 -Microglia1 -Microglia2 -MSN1 MSN2. Astro1 -OPC2. NascInN -OPC2-Endo1. Endo2 -Endo3 Pericyte1 -Pericyte2 -Oligo NPC Astro1 Oligo Blood OPC1 Ependymal Macrophage