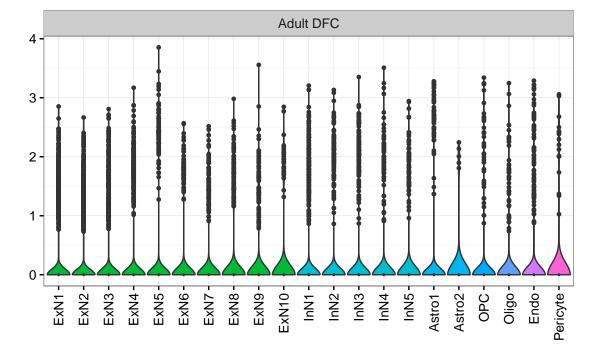

DIDO1|ENSMMUG0000019310 Fetal DFC Fetal HIP 3-2-ExN1-NPC1 -NPC2 -NPC3 -NPC4 -Microglia1 -Microglia2 -ExN2. Astro1 -Astro2 -Astro3-Astro4 OPC1. OPC3 Pericyte -Blood -Astro1 Astro2 -Astro3 OPC2 OPC3. Endo1 -Endo2 Pericyte -ExN3. InN1 InN2. InN3. OPC2 Oligo Endo NPC EXN InN1 InN2 InN3. InN4. OPC1 Oligo Blood Microglia1 Microglia2 Macrophage Fetal STR Fetal MD 3. Expression <sup>5</sup> 0 NascinN1 -NascinN2 -NascinN3 -NascMSN1 -NascMSN2 -NPC1 -NPC2 -EGL-NPC1 -EGL-NPC2 -MSN3 -Astro2 -Astro3 -OPC1 -Microglia1 -Microglia2 -Endo1 -Endo2 -Pericyte -Blood -NascExN -Astro2 -Astro3 -Astro4 -Microglia1 -Microglia2 -MSN1 MSN2. Astro1 -OPC2. NascInN -OPC2-Endo1. Endo2 -Endo3 Pericyte1 -Pericyte2 -Oligo NPC Astro1 Oligo Blood OPC1 Ependymal Macrophage