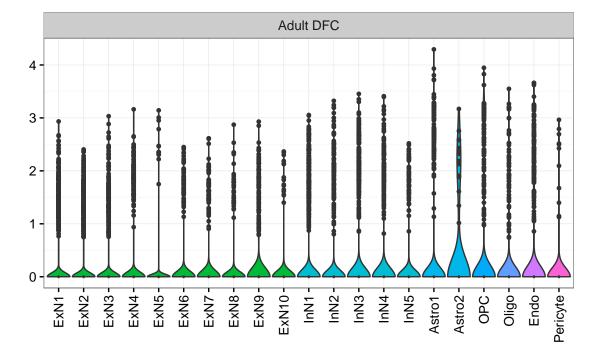

Fetal DFC Fetal HIP 4 · 3-2-ExN1 -NPC1 -NPC2 -NPC3 -NPC4 -NascInN1 -NascInN2 -Microglia1 -Microglia2 -Astro1 -Astro2 -Astro3-Astro4 OPC1. OPC3 Pericyte -Blood -Astro1 Astro2 -Astro3 OPC2 OPC3. Endo1 -Endo2 Pericyte -ExN2. ExN3. InN1 InN2. InN3. OPC2 Oligo Endo NPC EXN InN1 InN2 InN3. InN4. OPC1 Oligo Blood Microglia1 Microglia2 Macrophage Fetal STR Fetal MD 4 · 3. Expression 0 NPC1 -NPC2 -NascinN1 -NascinN2 -NascinN3 -NascMSN1 -NascMSN2 -Microglia2 -Endo1 -Endo2 -Pericyte -Blood -EGL-NPC1 -EGL-NPC2 -MSN1 -MSN2 -MSN3 -Astro2 -Astro3 -OPC1 -Microglia1 -NascExN -Astro2 -Astro3 -Astro4 -OPC1 -OPC2 -Microglia1 -Microglia2 -Pericyte2 -Astro1 -OPC2. NascInN -Endo1. Endo2 -Endo3 Pericyte1 -Oligo NPC Astro1 Oligo Blood Ependymal Macrophage



## DENND2A|ENSMMUG0000042299