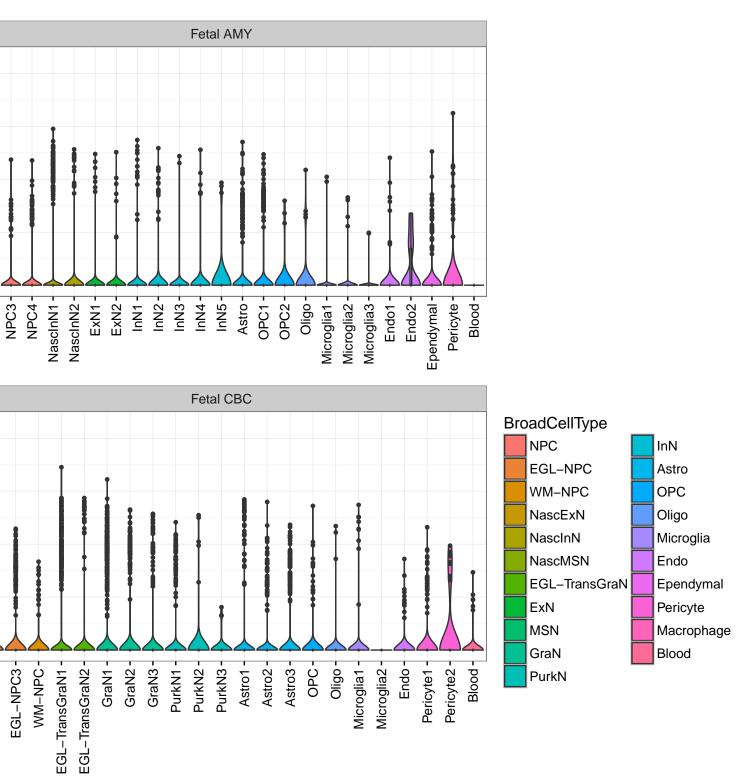

Fetal DFC Fetal HIP 4 · 3-2-ExN1 -NPC1 -NPC2 -NPC3 -NPC4 -NascInN1 -NascInN2 -Microglia1 -Microglia2 -Astro1 -Astro2 -Astro3-Astro4 OPC1. OPC3 Pericyte -Blood -Astro1 Astro2 -Astro3 OPC2 OPC3. Endo1 -Endo2 Pericyte -ExN2. ExN3. InN1 InN2. InN3. OPC2 Oligo Endo NPC EXN InN1 InN2 InN3. InN4. OPC1 Oligo Blood Microglia1 Microglia2 Macrophage Fetal STR Fetal MD 4 · 3. Expression 0 NPC1 -NPC2 -NascinN1 -NascinN2 -NascinN3 -NascMSN1 -NascMSN2 -Microglia2 -Endo1 -Endo2 -Pericyte -Blood -EGL-NPC1 -EGL-NPC2 -MSN1 -MSN2 -MSN3 -Astro2 -Astro3 -OPC1 -Microglia1 -NascExN -Astro2 -Astro3 -Astro4 -OPC1 -OPC2 -Microglia1 -Microglia2 -Pericyte2 -Astro1 -OPC2. NascInN -Endo1. Endo2 -Endo3 Pericyte1 -Oligo NPC Astro1 Oligo Blood Ependymal Macrophage