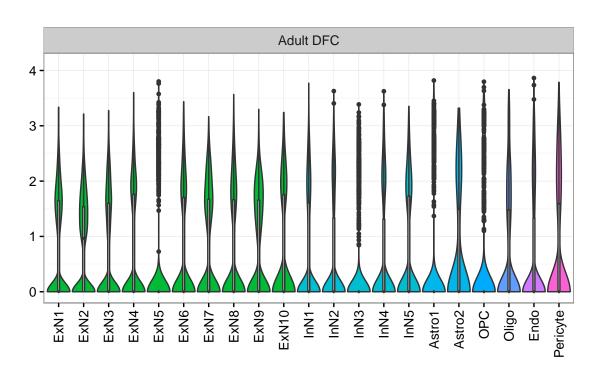

xN1 ExN3 In 1 InN2 OPC1 OPC2 Endo NPC In T InN2 InN3 InN4 Oligo Microglia1 Microglia2 Fetal STR Fetal CBC Fetal MD BroadCellType NPC InN EGL-NPC Astro WM-NPC OPC Expression 5 Oligo NascExN Microglia NascInN NascMSN Endo EGL-TransGraN Ependymal ExN Pericyte MSN Macrophage GraN Blood NascinN2 --NascinN3 --NascMSN1 --EGL-NPC3-WM-NPC-EGL-TransGraN1-Microglia1 -Microglia2 -Endo -Pericyte1 --Pericyte2 --Blood --Gran1 -Gran2 -Gran3 -Purkn1 -Purkn2 -NPC1 -Microglia2 -EGL-NPC1 -EGL-NPC2 -Astro1 -Astro2 -Astro3 -MSN1-NascExN -NascMSN2 -Astro2 -Astro3 -OPC1 -Endo1 -Endo2 -Pericyte -Blood -EGL-TransGraN2 -MSN2 MSN3 OPC2 Microglia1 -NascInN-Astro2 -Astro3 -Astro4 -OPC1-Microglia1 -Microglia2 -Endo2 Endo3-Pericyte2 -Astro1 Oligo. Oligo Endo1 Blood. NPC Astro1 Oligo Ependymal Pericyte1 Macrophage PurkN