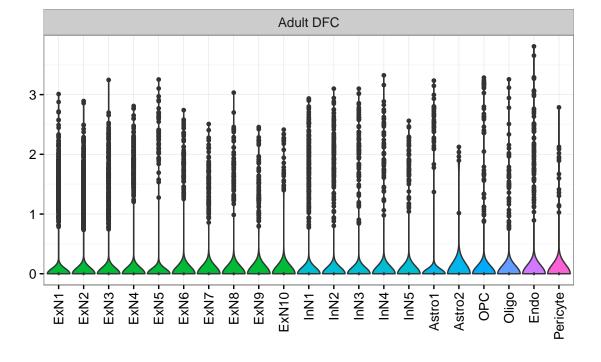

Fetal DFC Fetal HIP 3-2-ExN1-Microglia1 -Microglia2 -Macrophage -ExN2. Astro1 -Astro2 -Astro3 Astro4 OPC1. OPC3 Pericyte -Astro1 Astro2 -Astro3 OPC2 OPC3. Endo1 -Endo2 Pericyte -ExN3. InN1 InN2. InN3. OPC2 Oligo Endo Blood NPC EXN InN1 InN2 InN3. InN4. OPC1 Oligo Blood Microglia1 Microglia2 Fetal STR Fetal MD 3-Expression 1 0 NPC1 -NPC2 -NascinN1 -NascinN2 -NascinN3 -NascMSN1 -NascMSN2 -Microglia2 -Endo1 -Endo2 -Pericyte -Blood -MSN1 -MSN2 -MSN3 -Astro2 -Astro3 -OPC1 -Microglia1 -NascExN -Astro2 -Astro3 -Astro4 -Microglia1 -Microglia2 -Astro1 -OPC2. NascInN -OPC2-Endo1. Endo2 -Endo3 Pericyte1 -Pericyte2 -Oligo NPC Astro1 Oligo Blood OPC1 EGL-NPC1 Ependymal Macrophage EGL-NPC2



COG3|ENSMMUG0000018409