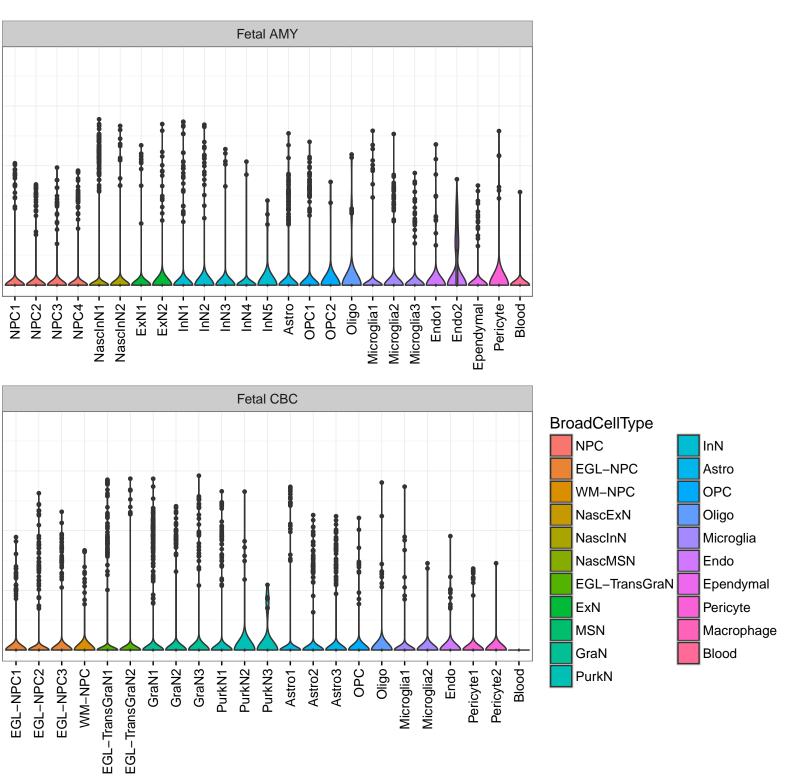

Fetal DFC Fetal HIP 3-2-ExN1-Microglia1 -Microglia2 -Macrophage -ExN2. Astro1 -Astro2 -Astro3 Astro4 OPC1. OPC3 Pericyte -Astro1 Astro2 -Astro3 OPC2 OPC3. Endo1 -Endo2 Pericyte -ExN3. InN1 InN2. InN3. OPC2 Oligo Endo Blood NPC EXN InN1 InN2 InN3. InN4. OPC1 Oligo Blood Microglia1 Microglia2 Fetal STR Fetal MD 3-Expression 1 0 NPC1 -NPC2 -NascinN1 -NascinN2 -NascinN3 -NascMSN1 -NascMSN2 -Microglia2 -Endo1 -Endo2 -Pericyte -Blood -MSN1 -MSN2 -MSN3 -Astro2 -Astro3 -OPC1 -Microglia1 -NascExN -Astro2 -Astro3 -Astro4 -Microglia1 -Microglia2 -Astro1 -OPC2. NascInN -OPC2-Endo1. Endo2 -Endo3 Pericyte1 -Pericyte2 -Oligo NPC Astro1 Oligo Blood OPC1 EGL-NPC1 Ependymal Macrophage EGL-NPC2