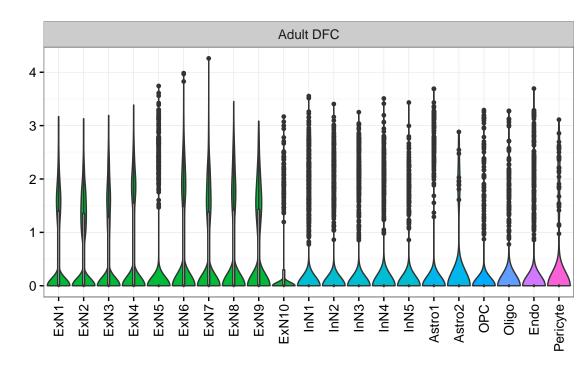

## CLIP1|ENSMMUG00000021928 Fetal DFC Fetal HIP Fetal AMY Microglia1 Microglia2 Microglia3 Endo1 Endo2 Ependymal Pericyte -NPC1-NPC2-NPC3-NASCINN1-NASCINN2-EXN1-InN1-InN2-InN3-InN4-InN5-Astro-OPC2-OPC2-ExN1-Microglia1 -Microglia2 -OPC3-ExN2 Astro1 · Astro2 Astro3 Astro4 OPC1 OPC3 Pericyte -Blood. Astro1 Astro5 Astro3 OPC1 OPC2 Endo1 Endo2 Pericyte · ExN3 In 1 InN2 InN3 OPC2 Oligo Endo NPC X N N In 1 InN2 InN3 InN4 Oligo Blood Microglia1 Microglia2 Macrophage