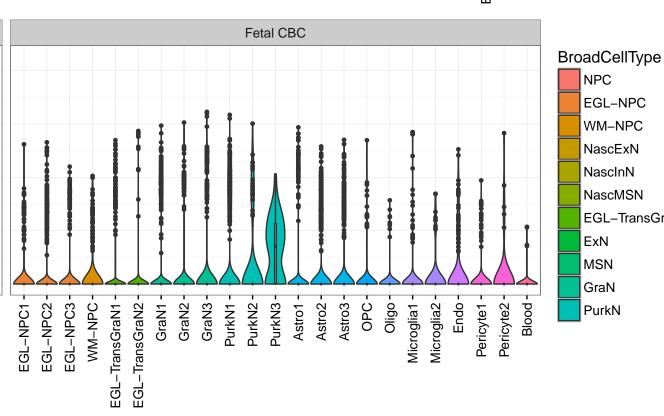

## CLIP1|ENSMMUG00000021928 Fetal DFC Fetal HIP Fetal AMY Microglia1 Microglia2 Microglia3 Endo1 Endo2 Ependymal Pericyte -NPC1-NPC2-NPC3-NASCINN1-NASCINN2-EXN1-InN1-InN2-InN3-InN4-InN5-Astro-OPC2-OPC2-ExN1-Microglia1 -Microglia2 -OPC3-ExN2 Astro1 · Astro2 Astro3 Astro4 OPC1 OPC3 Pericyte -Blood. Astro1 Astro5 Astro3 OPC1 OPC2 Endo1 Endo2 Pericyte · ExN3 In 1 InN2 InN3 OPC2 Oligo Endo NPC X N N In 1 InN2 InN3 InN4 Oligo Blood Microglia1 Microglia2 Macrophage