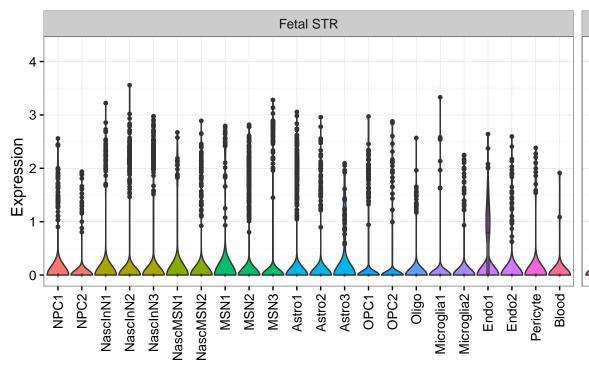

## CLIP1|ENSMMUG00000021928 Fetal DFC Fetal HIP Fetal AMY Microglia1 Microglia2 Microglia3 Endo1 Endo2 Ependymal Pericyte -NPC1-NPC2-NPC3-NASCINN1-NASCINN2-EXN1-InN1-InN2-InN3-InN4-InN5-Astro-OPC2-OPC2-ExN1-Microglia1 -Microglia2 -OPC3-ExN2 Astro1 · Astro2 Astro3 Astro4 OPC1 OPC3 Pericyte -Blood. Astro1 Astro5 Astro3 OPC1 OPC2 Endo1 Endo2 Pericyte · ExN3 In 1 InN2 InN3 OPC2 Oligo Endo NPC X N N In 1 InN2 InN3 InN4 Oligo Blood Microglia1 Microglia2 Macrophage