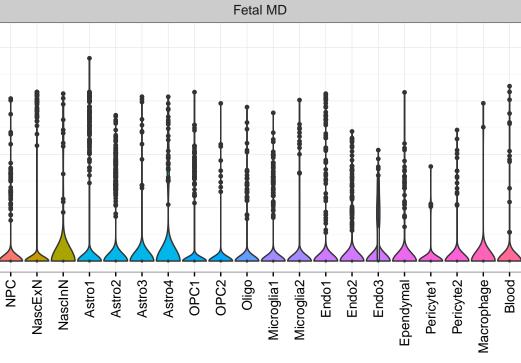

## CLIP1|ENSMMUG00000021928 Fetal DFC Fetal HIP Fetal AMY Microglia1 Microglia2 Microglia3 Endo1 Endo2 Ependymal Pericyte -NPC1-NPC2-NPC3-NASCINN1-NASCINN2-EXN1-InN1-InN2-InN3-InN4-InN5-Astro-OPC2-OPC2-ExN1-Microglia1 -Microglia2 -OPC3-ExN2 Astro1 · Astro2 Astro3 Astro4 OPC1 OPC3 Pericyte -Blood. Astro1 Astro5 Astro3 OPC1 OPC2 Endo1 Endo2 Pericyte · ExN3 In 1 InN2 InN3 OPC2 Oligo Endo NPC X N N In 1 InN2 InN3 InN4 Oligo Blood Microglia1 Microglia2 Macrophage