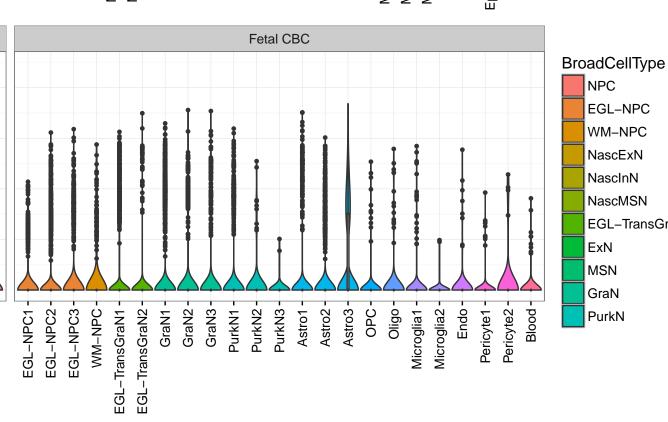

## CARMIL1|ENSMMUG00000002573 Fetal DFC Fetal HIP Fetal AMY Microglia1 Microglia2 Microglia3 Endo1 Endo2 Ependymal Pericyte -ExN1-NPC1-NPC2-NPC3-NascinN1-NascinN2-Microglia1 -Microglia2 -OPC3-Astro-OPC1 -OPC2 -ExN2 Astro1 · Astro2 Astro3 Astro4 OPC1 OPC3 Pericyte -Blood. Astro1 Astro5 Astro3 OPC1 OPC2 Endo1 Endo2 Pericyte · ExN3 In 1 InN2 InN3 OPC2 Oligo Endo NPC EX In 1 InN2 InN3 InN4 Oligo Blood Microglia1 Microglia2 Macrophage

NPC

EGL-NPC

WM-NPC

NascExN

NascInN NascMSN

ExN

MSN

GraN

PurkN

EGL-TransGraN

InN

Astro

OPC Oligo

Endo

Microglia

Ependymal

Macrophage

Pericyte

Blood