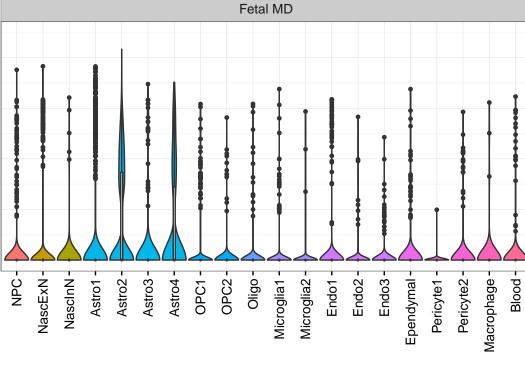

## CARMIL1|ENSMMUG00000002573 Fetal DFC Fetal HIP Fetal AMY Microglia1 Microglia2 Microglia3 Endo1 Endo2 Ependymal Pericyte -ExN1-NPC1-NPC2-NPC3-NascinN1-NascinN2-Microglia1 -Microglia2 -OPC3-Astro-OPC1 -OPC2 -ExN2 Astro1 · Astro2 Astro3 Astro4 OPC1 OPC3 Pericyte -Blood. Astro1 Astro5 Astro3 OPC1 OPC2 Endo1 Endo2 Pericyte · ExN3 In 1 InN2 InN3 OPC2 Oligo Endo NPC EX In 1 InN2 InN3 InN4 Oligo Blood Microglia1 Microglia2 Macrophage