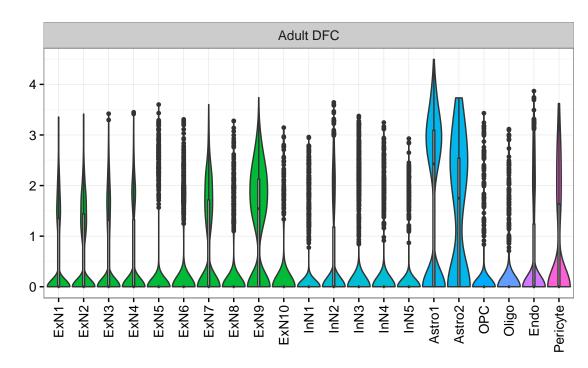

## CARMIL1|ENSMMUG00000002573 Fetal DFC Fetal HIP Fetal AMY Microglia1 Microglia2 Microglia3 Endo1 Endo2 Ependymal Pericyte -ExN1-NPC1-NPC2-NPC3-NascinN1-NascinN2-Microglia1 -Microglia2 -OPC3-Astro-OPC1 -OPC2 -ExN2 Astro1 · Astro2 Astro3 Astro4 OPC1 OPC3 Pericyte -Blood. Astro1 Astro5 Astro3 OPC1 OPC2 Endo1 Endo2 Pericyte · ExN3 In 1 InN2 InN3 OPC2 Oligo Endo NPC EX In 1 InN2 InN3 InN4 Oligo Blood Microglia1 Microglia2 Macrophage