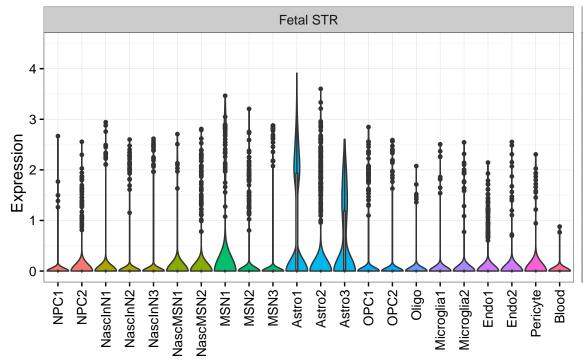

## CARMIL1|ENSMMUG00000002573 Fetal DFC Fetal HIP Fetal AMY Microglia1 Microglia2 Microglia3 Endo1 Endo2 Ependymal Pericyte -ExN1-NPC1-NPC2-NPC3-NascinN1-NascinN2-Microglia1 -Microglia2 -OPC3-Astro-OPC1 -OPC2 -ExN2 Astro1 · Astro2 Astro3 Astro4 OPC1 OPC3 Pericyte -Blood. Astro1 Astro5 Astro3 OPC1 OPC2 Endo1 Endo2 Pericyte · ExN3 In 1 InN2 InN3 OPC2 Oligo Endo NPC EX In 1 InN2 InN3 InN4 Oligo Blood Microglia1 Microglia2 Macrophage