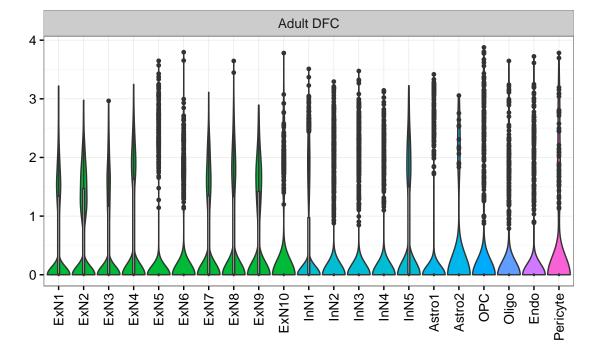

Fetal DFC Fetal HIP 3-2. ExN1-NPC1 -NPC2 -NPC3 -NPC4 -Microglia1 -Microglia2 -ExN2. Astro1 -Astro2 -Astro3-Astro4 OPC3 Pericyte -Blood -Astro1 Astro2 -Astro3 OPC1. OPC2 OPC3. Endo1 Endo2 Pericyte -ExN3. InN1 InN2. InN3. OPC1 OPC2 Oligo Endo NPC ХХ Ш InN1 InN2 InN3. InN4. Oligo Blood Microglia1 Microglia2 Macrophage Fetal STR Fetal MD 3. Expression 1 0 NascinN1 -NascinN2 -NascinN3 -NascMSN1 -NascMSN2 -NPC1 -NPC2 -- 1NSM MSN3 -Astro2 -Astro3 -OPC1 -Microglia1 -Microglia2 -Endo1 -Endo2 -Pericyte -Blood -NascExN -Astro2 -Astro3 -Astro4 -Microglia1 -Microglia2 -MSN2. Astro1 -OPC2. NascInN -OPC2-Endo1. Endo2 Endo3 Pericyte1 -Pericyte2 -Oligo NPC Astro1 Oligo Blood OPC1 EGL-NPC1 Ependymal Macrophage EGL-NPC2



## CAMSAP2|ENSMMUG0000012218