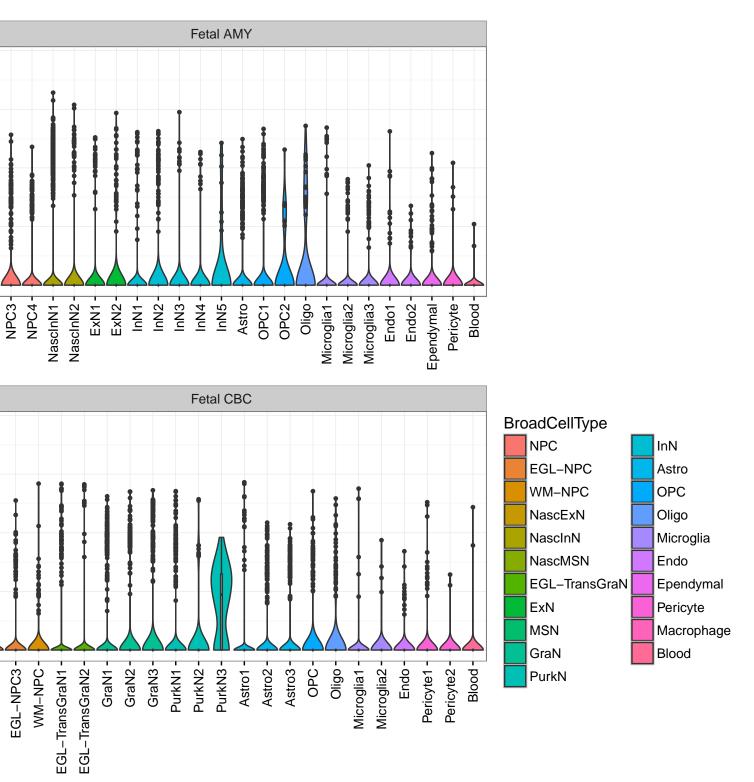

Fetal DFC Fetal HIP 3-2. ExN1-NPC1 -NPC2 -NPC3 -NPC4 -Microglia1 -Microglia2 -ExN2. Astro1 -Astro2 -Astro3-Astro4 OPC3 Pericyte -Blood -Astro1 Astro2 -Astro3 OPC1. OPC2 OPC3. Endo1 Endo2 Pericyte -ExN3. InN1 InN2. InN3. OPC1 OPC2 Oligo Endo NPC ХХ Ш InN1 InN2 InN3. InN4. Oligo Blood Microglia1 Microglia2 Macrophage Fetal STR Fetal MD 3. Expression 1 0 NascinN1 -NascinN2 -NascinN3 -NascMSN1 -NascMSN2 -NPC1 -NPC2 -- 1NSM MSN3 -Astro2 -Astro3 -OPC1 -Microglia1 -Microglia2 -Endo1 -Endo2 -Pericyte -Blood -NascExN -Astro2 -Astro3 -Astro4 -Microglia1 -Microglia2 -MSN2. Astro1 -OPC2. NascInN -OPC2-Endo1. Endo2 Endo3 Pericyte1 -Pericyte2 -Oligo NPC Astro1 Oligo Blood OPC1 EGL-NPC1 Ependymal Macrophage EGL-NPC2