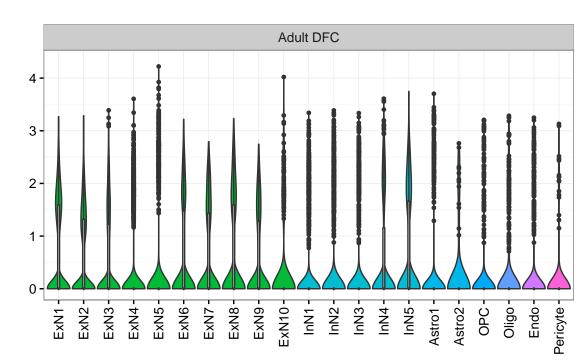

## C1QTNF4|ENSMMUG00000004294 Fetal DFC Fetal HIP Fetal AMY EXN1 InN1 InN2 InN3 InN4 InN6 Astro OPC2 NPC1 -- NPC2 -- NPC3 -- NPC4 -- NascinN1 -- NascinN2 -Microglia1 Microglia2 Microglia3 Endo1 Endo2 Ependymal Pericyte -ExN1-Microglia1 -Microglia2 -OPC3-ExN2 Astro1 · Astro2 Astro3 Astro4 OPC1 OPC3 Pericyte -Blood. Astro1 Astro5 Astro3 OPC1 OPC2 Endo1 Endo2 Pericyte · ExN3 In 1 InN2 InN3 OPC2 Oligo Endo NPC X N N In 1 InN2 InN3 InN4 Oligo Blood Microglia1 Microglia2 Macrophage







InN

Astro

OPC

Oligo

Endo

Microglia

Ependymal

Macrophage

Pericyte

Blood

EGL-NPC

WM-NPC

NascExN

NascInN NascMSN

ExN

MSN

GraN

PurkN

EGL-TransGraN