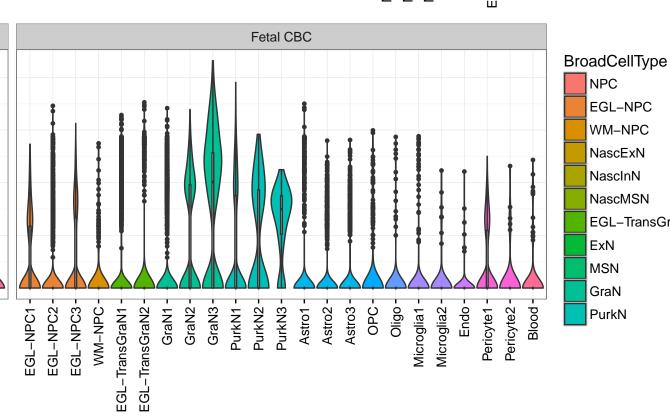

Pericyte

Blood

EGL-NPC

WM-NPC

NascExN

NascInN NascMSN

ExN

MSN

GraN

PurkN

EGL-TransGraN