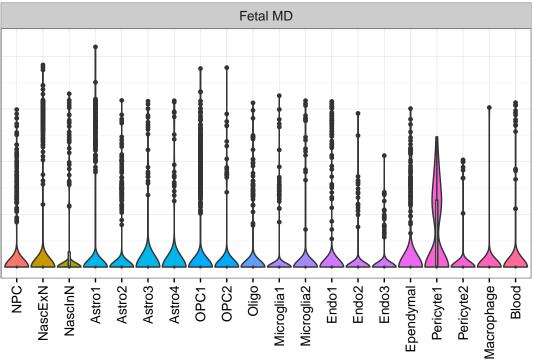

## C1QTNF4|ENSMMUG00000004294 Fetal DFC Fetal HIP Fetal AMY EXN1 InN1 InN2 InN3 InN4 InN6 Astro OPC2 NPC1 -- NPC2 -- NPC3 -- NPC4 -- NascinN1 -- NascinN2 -Microglia1 Microglia2 Microglia3 Endo1 Endo2 Ependymal Pericyte -ExN1-Microglia1 -Microglia2 -OPC3-ExN2 Astro1 · Astro2 Astro3 Astro4 OPC1 OPC3 Pericyte -Blood. Astro1 Astro5 Astro3 OPC1 OPC2 Endo1 Endo2 Pericyte · ExN3 In 1 InN2 InN3 OPC2 Oligo Endo NPC X N N In 1 InN2 InN3 InN4 Oligo Blood Microglia1 Microglia2 Macrophage







InN

Astro

OPC

Oligo

Endo

Microglia

Ependymal

Macrophage

Pericyte

Blood

EGL-NPC

WM-NPC

NascExN

NascInN NascMSN

ExN

MSN

GraN

PurkN

EGL-TransGraN