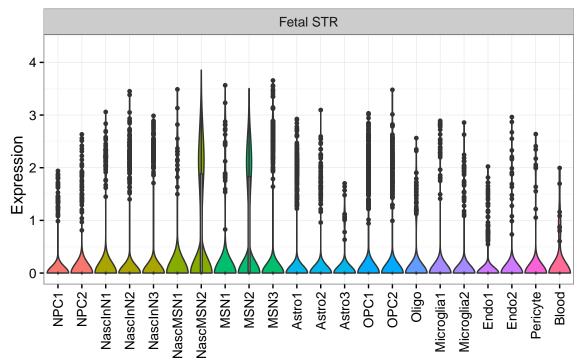

## C1QTNF4|ENSMMUG00000004294 Fetal DFC Fetal HIP Fetal AMY EXN1 InN1 InN2 InN3 InN4 InN6 Astro OPC2 NPC1 -- NPC2 -- NPC3 -- NPC4 -- NascinN1 -- NascinN2 -Microglia1 Microglia2 Microglia3 Endo1 Endo2 Ependymal Pericyte -ExN1-Microglia1 -Microglia2 -OPC3-ExN2 Astro1 · Astro2 Astro3 Astro4 OPC1 OPC3 Pericyte -Blood. Astro1 Astro5 Astro3 OPC1 OPC2 Endo1 Endo2 Pericyte · ExN3 In 1 InN2 InN3 OPC2 Oligo Endo NPC X N N In 1 InN2 InN3 InN4 Oligo Blood Microglia1 Microglia2 Macrophage







InN

Astro

OPC

Oligo

Endo

Microglia

Ependymal

Macrophage

Pericyte

Blood

EGL-NPC

WM-NPC

NascExN

NascInN NascMSN

ExN

MSN

GraN

PurkN

EGL-TransGraN