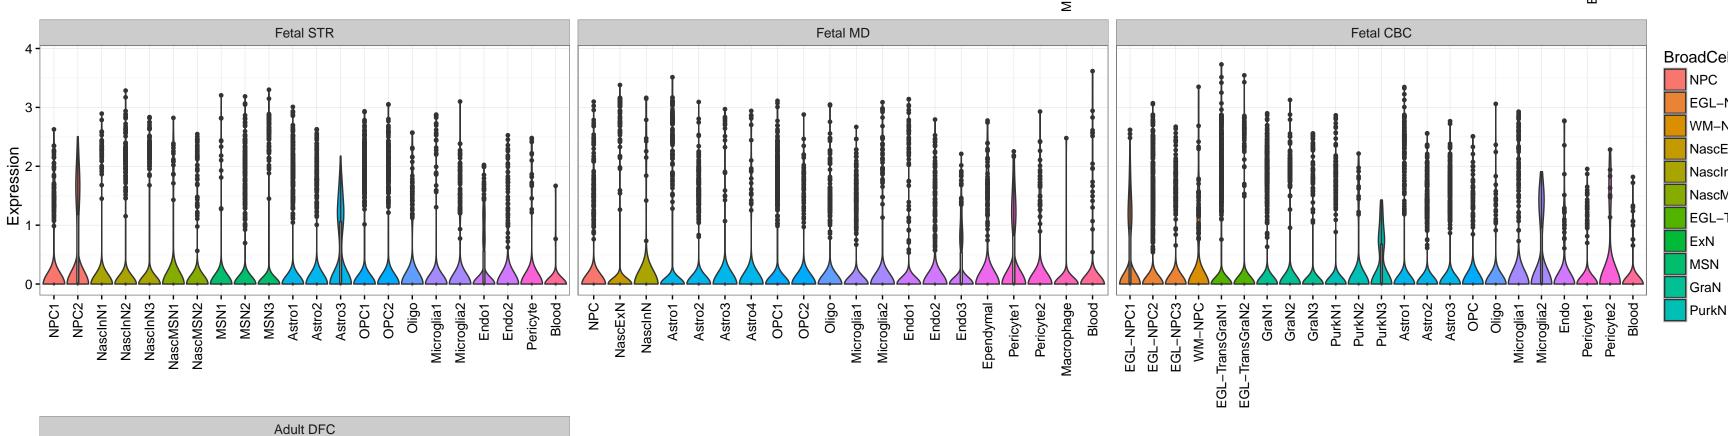

## BLVRA|ENSMMUG00000017382 Fetal DFC Fetal HIP Fetal AMY Microglia1 Microglia2 Microglia3 Endo1 Endo2 Ependymal Pericyte EXN1 - InN1 - InN2 - InN3 - InN4 - InN5 - Astro - OPC2 - Oligo - Oligo -NascinN1 -NascinN2 -ExN1-Microglia1 -Microglia2 -NPC1-NPC2-NPC3-NPC4-ExN2 Astro1 · Astro2 Astro3 Astro4 OPC3 Pericyte -Astro1 Astro5 Astro3 OPC2 OPC3 Endo1 Endo2 Pericyte · ExN3 In 1 InN2 InN3 OPC1 OPC2 Oligo Endo Blood NPC X N N In T InN2 InN3 InN4 OPC1 Oligo Blood Microglia1 Microglia2 Macrophage Fetal STR Fetal MD Fetal CBC BroadCellType InN EGL-NPC Astro WM-NPC OPC Oligo NascExN Microglia NascInN

NascMSN

ExN

MSN

GraN

EGL-TransGraN

Endo

Ependymal

Macrophage

Pericyte

Blood