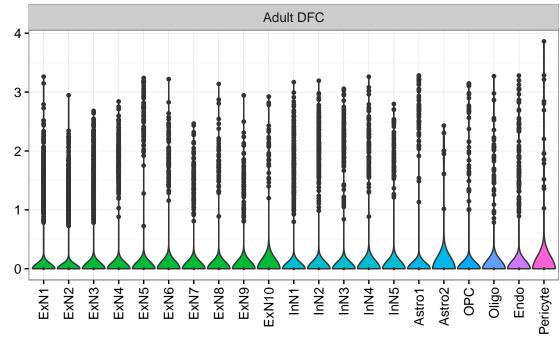

## BLVRA|ENSMMUG00000017382 Fetal DFC Fetal HIP Fetal AMY Microglia1 Microglia2 Microglia3 Endo1 Endo2 Ependymal Pericyte EXN1 - InN1 - InN2 - InN3 - InN4 - InN5 - Astro - OPC2 - Oligo - Oligo -NascinN1 -NascinN2 -ExN1-Microglia1 -Microglia2 -NPC1-NPC2-NPC3-NPC4-ExN2 Astro1 · Astro2 Astro3 Astro4 OPC3 Pericyte -Astro1 Astro5 Astro3 OPC2 OPC3 Endo1 Endo2 Pericyte · ExN3 In 1 InN2 InN3 OPC1 OPC2 Oligo Endo Blood NPC X N N In T InN2 InN3 InN4 OPC1 Oligo Blood Microglia1 Microglia2 Macrophage Fetal STR Fetal MD Fetal CBC BroadCellType InN EGL-NPC Astro WM-NPC OPC Oligo NascExN Microglia NascInN

NascMSN

ExN

MSN

GraN

EGL-TransGraN

Endo

Ependymal

Macrophage

Pericyte

Blood