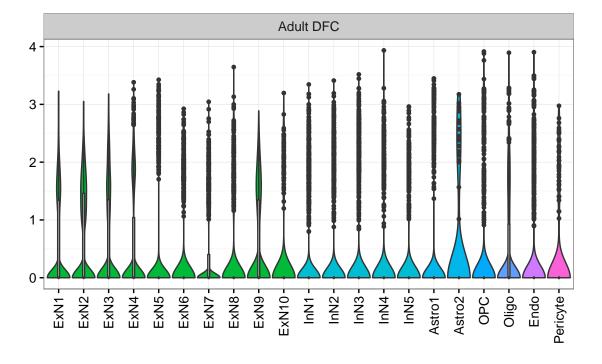

Fetal DFC Fetal HIP 4 · 3-2-ExN1-Microglia1 -Microglia2 -Macrophage -NPC1 -NPC2 -NPC3 -NPC3 -Astro1 -Astro2 -Astro3-Astro4 OPC1. OPC3 Pericyte -Blood -Astro1 Astro2 -Astro3 OPC2 OPC3. Endo1 -Endo2 Pericyte -ExN2. ExN3. InN1 InN2. InN3. OPC2 Oligo Endo NPC EXN InN1 InN2 InN3. InN4. OPC1 Oligo Blood Microglia1 Microglia2 Fetal STR Fetal MD 4 3-Expression <sup>5</sup> 0 -NPC1 -NPC2 -NascinN1 -NascinN2 -NascinN3 -NascMSN1 -NascMSN2 -Microglia2 -Endo1 -Endo2 -Pericyte -Blood -MSN1 -MSN2 -MSN3 -Astro2 -Astro3 -OPC1 -Microglia1 -NascExN -Astro2 -Astro3 -Astro4 -Microglia1 -Microglia2 -Pericyte2 -Astro1 -OPC2. NascInN -OPC2-Endo1. Endo2 -Endo3 Pericyte1 -Oligo NPC Astro1 Oligo Blood OPC1 EGL-NPC1 Ependymal Macrophage EGL-NPC2



## ATP9B|ENSMMUG0000021792