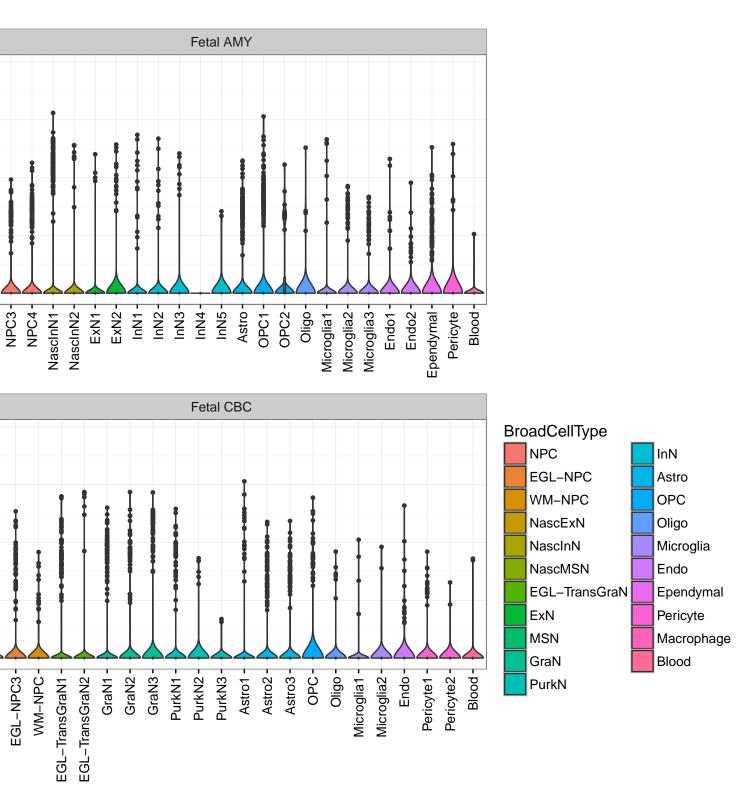

Fetal DFC Fetal HIP 4 · 3-2-ExN1-Microglia1 -Microglia2 -Macrophage -NPC1 -NPC2 -NPC3 -NPC3 -Astro1 -Astro2 -Astro3-Astro4 OPC1. OPC3 Pericyte -Blood -Astro1 Astro2 -Astro3 OPC2 OPC3. Endo1 -Endo2 Pericyte -ExN2. ExN3. InN1 InN2. InN3. OPC2 Oligo Endo NPC EXN InN1 InN2 InN3. InN4. OPC1 Oligo Blood Microglia1 Microglia2 Fetal STR Fetal MD 4 3-Expression <sup>5</sup> 0 -NPC1 -NPC2 -NascinN1 -NascinN2 -NascinN3 -NascMSN1 -NascMSN2 -Microglia2 -Endo1 -Endo2 -Pericyte -Blood -MSN1 -MSN2 -MSN3 -Astro2 -Astro3 -OPC1 -Microglia1 -NascExN -Astro2 -Astro3 -Astro4 -Microglia1 -Microglia2 -Pericyte2 -Astro1 -OPC2. NascInN -OPC2-Endo1. Endo2 -Endo3 Pericyte1 -Oligo NPC Astro1 Oligo Blood OPC1 EGL-NPC1 Ependymal Macrophage EGL-NPC2