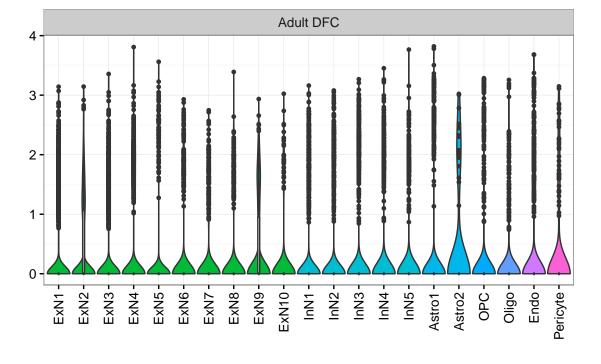

Fetal DFC Fetal HIP 3-2 -ExN1-NPC1 -NPC2 -NPC3 -NPC4 -Microglia1 -Microglia2 -Macrophage -ExN2. Astro1 -Astro2 -Astro3 Astro4 OPC1. OPC3 Pericyte -Blood -. EXN Astro1 Astro2 -Astro3 OPC2 OPC3. Endo1 -Endo2 Pericyte -ExN3. InN1 InN2. InN3. OPC2 Oligo Endo NPC InN1 InN2 InN3. InN4. OPC1 Oligo Blood Microglia1 Microglia2 Fetal STR Fetal MD 3-Expression 1 0 NascinN1 -NascinN2 -NascinN3 -NascMSN1 -NascMSN2 -NPC1 -NPC2 -MSN1 -MSN2 -MSN3 -Astro2 -Astro3 -OPC1 -Microglia1 -Microglia2 -Endo1 -Endo2 -Pericyte -Blood -NascExN -Astro2 -Astro3 -Astro4 -Microglia1 -Microglia2 -Pericyte2 -Astro1 -OPC2. NascInN -OPC2-Endo1. Endo2 -Endo3 Pericyte1 -Oligo NPC Astro1 Oligo Blood EGL-NPC1 OPC1 Ependymal Macrophage EGL-NPC2



## ATAD2B|ENSMMUG0000020952