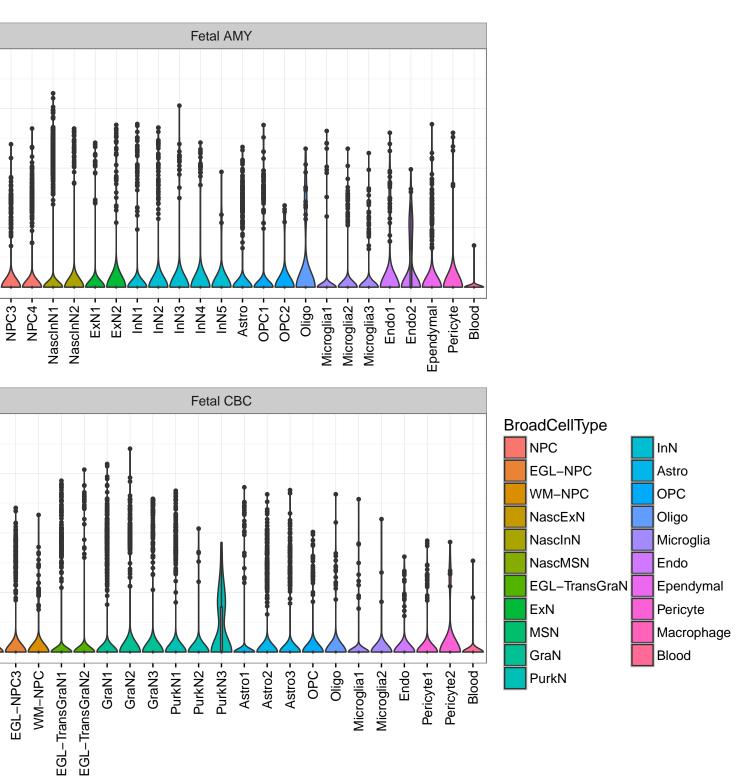

Fetal DFC Fetal HIP 3-2 -ExN1-NPC1 -NPC2 -NPC3 -NPC4 -Microglia1 -Microglia2 -Macrophage -ExN2. Astro1 -Astro2 -Astro3 Astro4 OPC1. OPC3 Pericyte -Blood -. EXN Astro1 Astro2 -Astro3 OPC2 OPC3. Endo1 -Endo2 Pericyte -ExN3. InN1 InN2. InN3. OPC2 Oligo Endo NPC InN1 InN2 InN3. InN4. OPC1 Oligo Blood Microglia1 Microglia2 Fetal STR Fetal MD 3-Expression 1 0 NascinN1 -NascinN2 -NascinN3 -NascMSN1 -NascMSN2 -NPC1 -NPC2 -MSN1 -MSN2 -MSN3 -Astro2 -Astro3 -OPC1 -Microglia1 -Microglia2 -Endo1 -Endo2 -Pericyte -Blood -NascExN -Astro2 -Astro3 -Astro4 -Microglia1 -Microglia2 -Pericyte2 -Astro1 -OPC2. NascInN -OPC2-Endo1. Endo2 -Endo3 Pericyte1 -Oligo NPC Astro1 Oligo Blood EGL-NPC1 OPC1 Ependymal Macrophage EGL-NPC2