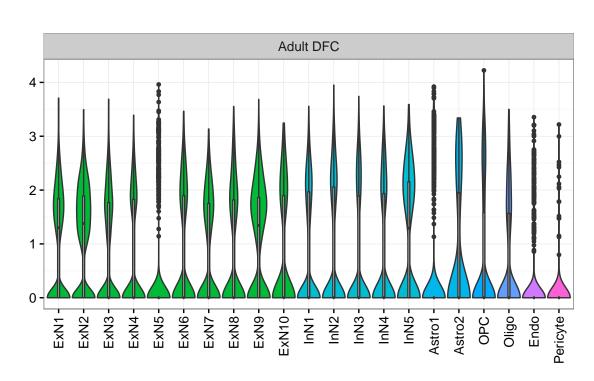

Oligo Endo Blood NPC EX In T InN2 InN3 InN4 Oligo Blood Microglia1 Microglia2 Macrophage Fetal STR Fetal MD Fetal CBC BroadCellType InN EGL-NPC Astro WM-NPC OPC Expression 5 Oligo NascExN NascInN Microglia NascMSN Endo EGL-TransGraN Ependymal ExN Pericyte MSN Macrophage Blood GraN Nascinn1 --Nascinn2 --NascMSN1 --NascMSN2 --NPC1 -EGL-NPC3 -WM-NPC -EGL-TransGraN1 -Gran1 -Gran2 -Gran3 -Purkn1 -Purkn2 -EGL-NPC1 -EGL-NPC2 -Microglia1 -Microglia2 -Endo -MSN1-MSN2-MSN3 Astro2 -Astro3 -OPC1 -Microglia1 -Microglia2 -Endo1 -Endo2 -Pericyte -Blood -NascExN-Astro2 -Astro3 -Astro4 -OPC1 -Microglia1 -Microglia2 -Astro1 -Astro2 -Astro3 -Pericyte2 -Blood -Astro1 OPC2 NascInN. Endo1 Endo2 Endo3 Pericyte1 Pericyte2 Pericyte1 Oligo NPC Astro1 Oligo Blood OPC Oligo EGL-TransGraN2 Ependymal Macrophage PurkN