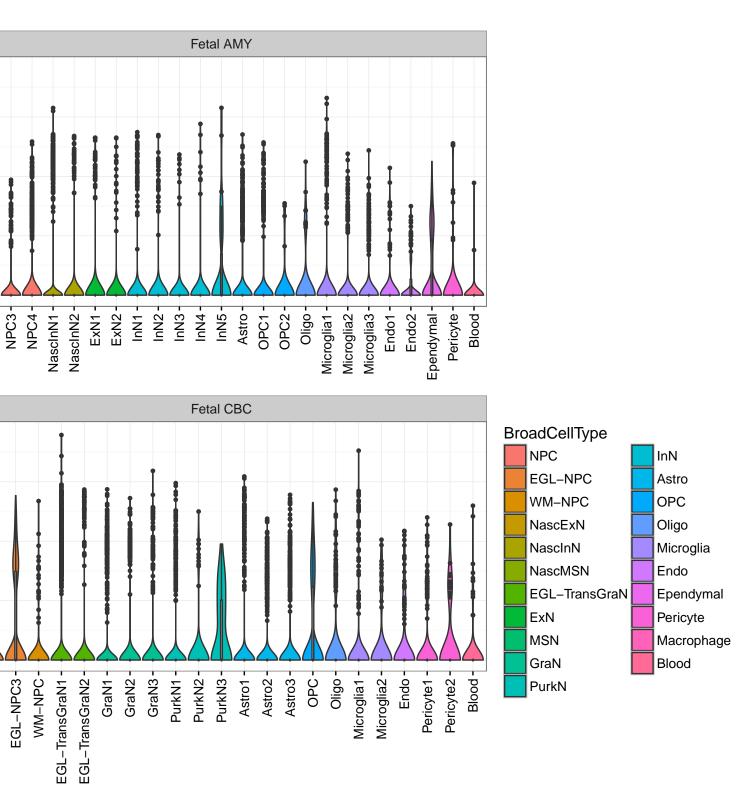

Fetal DFC Fetal HIP 3-2-ExN1-Microglia1 -Microglia2 -NPC1 -NPC2 -NPC3 -NPC3 -ExN2. Astro1 -Astro2 -Astro3-Astro4 OPC3 Pericyte -Astro1 Astro2 -Astro3 OPC2 OPC3. Endo1 -Endo2 Pericyte -ExN3. InN1 InN2. InN3. OPC1 OPC2 Oligo Endo Blood NPC ХХ Ш InN1 InN2 InN3. InN4. OPC1 Oligo Blood Microglia1 Microglia2 Macrophage Fetal STR Fetal MD 3-Expression 1 0 NascinN1 -NascinN2 -NascinN3 -NascMSN1 -NascMSN2 -NPC1 -NPC2 -EGL-NPC1 -EGL-NPC2 -MSN1 -MSN2 -MSN3 -Astro2 -Astro3 -OPC1 -Microglia1 -Microglia2 -Endo1 -Endo2 -Pericyte -Blood -NascExN -Astro2 -Astro3 -Astro4 -Microglia1 -Microglia2 -Pericyte2 -Astro1 -OPC2. NascInN -OPC2-Endo1. Endo2 -Endo3 Pericyte1 -Oligo NPC Astro1 Oligo Blood OPC1 Ependymal Macrophage