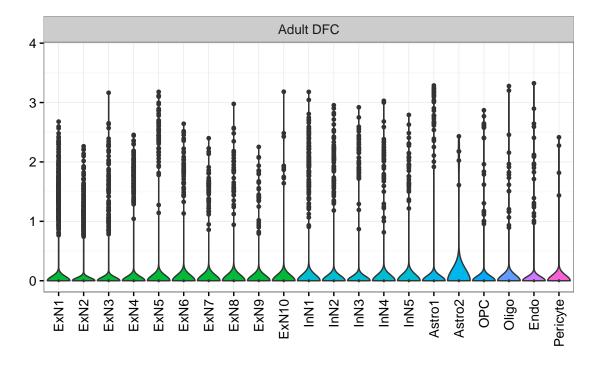

Fetal DFC Fetal HIP 3-2-ExN1-Microglia1 -Microglia2 -NPC1 -NPC2 -NPC3 -NPC3 -ExN2. Astro1 -Astro2 -Astro3-Astro4 OPC3 Pericyte -Astro1 Astro2 -Astro3 OPC2 OPC3. Endo1 -Endo2 Pericyte -ExN3. InN1 InN2. InN3. OPC1 OPC2 Oligo Endo Blood NPC ХХ Ш InN1 InN2 InN3. InN4. OPC1 Oligo Blood Microglia1 Microglia2 Macrophage Fetal STR Fetal MD 3-Expression 1 0 NascinN1 -NascinN2 -NascinN3 -NascMSN1 -NascMSN2 -NPC1 -NPC2 -EGL-NPC1 -EGL-NPC2 -MSN1 -MSN2 -MSN3 -Astro2 -Astro3 -OPC1 -Microglia1 -Microglia2 -Endo1 -Endo2 -Pericyte -Blood -NascExN -Astro2 -Astro3 -Astro4 -Microglia1 -Microglia2 -Pericyte2 -Astro1 -OPC2. NascInN -OPC2-Endo1. Endo2 -Endo3 Pericyte1 -Oligo NPC Astro1 Oligo Blood OPC1 Ependymal Macrophage