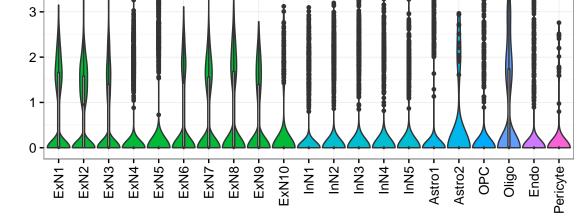

## APLP1|ENSMMUG00000019753 Fetal DFC Fetal HIP Fetal AMY EXN1 - InN1 - InN2 - InN3 - InN4 - InN5 - Astro - OPC2 - Oligo - Oligo -NascinN1 -NascinN2 -Microglia2Microglia2Microglia3Endo1Endo2EpendymalPericyteBlood-NPC1 -NPC2 -NPC3 -Microglia1 -Microglia2 -Astro1 · Astro2 Astro3 Astro4 OPC1 OPC3 Pericyte -Astro1 Astro5 Astro3 OPC2 OPC3 Endo1 Endo2 Pericyte · ExN1 ExN3 In 1 InN2 InN3 OPC2 Oligo Endo Blood NPC X N N In 1 InN2 InN3 InN4 OPC1 Oligo Blood Microglia1 Microglia2 Macrophage









NPC

EGL-NPC

WM-NPC

NascExN

NascInN NascMSN

ExN

MSN

GraN

PurkN

EGL-TransGraN

InN

Astro

OPC

Oligo

Endo

Microglia

Ependymal

Macrophage

Pericyte

Blood



Adult DFC