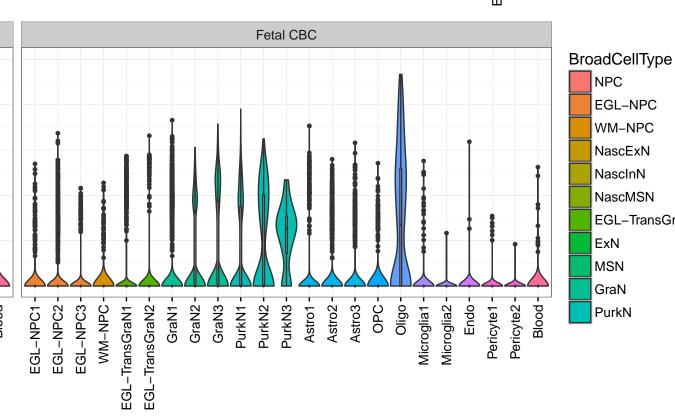

NPC

EGL-NPC

WM-NPC

NascExN

NascInN NascMSN

ExN

MSN

GraN

PurkN

EGL-TransGraN

InN

Astro

OPC

Oligo

Endo

Microglia

Ependymal

Macrophage

Pericyte

Blood

Adult DFC