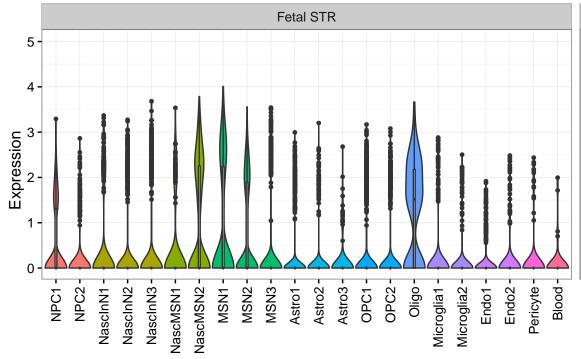

## APLP1|ENSMMUG00000019753 Fetal DFC Fetal HIP Fetal AMY EXN1 - InN1 - InN2 - InN3 - InN4 - InN5 - Astro - OPC2 - Oligo - Oligo -NascinN1 -NascinN2 -Microglia2Microglia2Microglia3Endo1Endo2EpendymalPericyteBlood-NPC1 -NPC2 -NPC3 -Microglia1 -Microglia2 -Astro1 · Astro2 Astro3 Astro4 OPC1 OPC3 Pericyte -Astro1 Astro5 Astro3 OPC2 OPC3 Endo1 Endo2 Pericyte · ExN1 ExN3 In 1 InN2 InN3 OPC2 Oligo Endo Blood NPC X N N In 1 InN2 InN3 InN4 OPC1 Oligo Blood Microglia1 Microglia2 Macrophage









NPC

EGL-NPC

WM-NPC

NascExN

NascInN NascMSN

ExN

MSN

GraN

PurkN

EGL-TransGraN

InN

Astro

OPC

Oligo

Endo

Microglia

Ependymal

Macrophage

Pericyte

Blood



Adult DFC