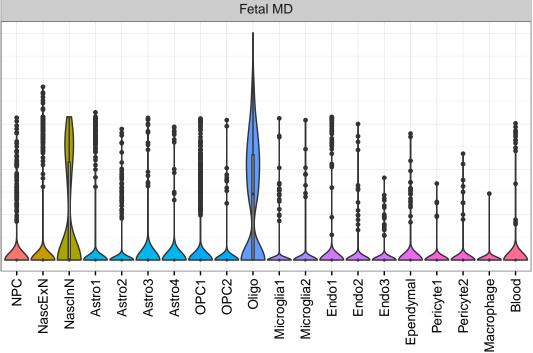

## APLP1|ENSMMUG00000019753 Fetal DFC Fetal HIP Fetal AMY EXN1 - InN1 - InN2 - InN3 - InN4 - InN5 - Astro - OPC2 - Oligo - Oligo -NascinN1 -NascinN2 -Microglia2Microglia2Microglia3Endo1Endo2EpendymalPericyteBlood-NPC1 -NPC2 -NPC3 -Microglia1 -Microglia2 -Astro1 · Astro2 Astro3 Astro4 OPC1 OPC3 Pericyte -Astro1 Astro5 Astro3 OPC2 OPC3 Endo1 Endo2 Pericyte · ExN1 ExN3 In 1 InN2 InN3 OPC2 Oligo Endo Blood NPC X N N In 1 InN2 InN3 InN4 OPC1 Oligo Blood Microglia1 Microglia2 Macrophage









NPC

EGL-NPC

WM-NPC

NascExN

NascInN NascMSN

ExN

MSN

GraN

PurkN

EGL-TransGraN

InN

Astro

OPC

Oligo

Endo

Microglia

Ependymal

Macrophage

Pericyte

Blood



Adult DFC