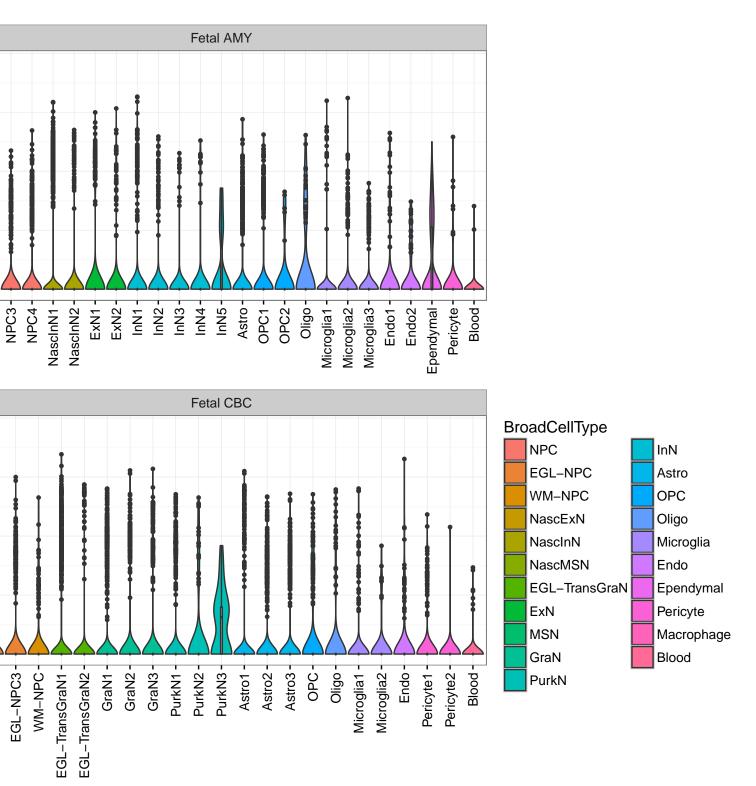

Fetal DFC Fetal HIP 3-2-ExN1-NPC1 -NPC2 -NPC3 -NPC4 -Microglia1 -Microglia2 -Astro1 -Astro2 -Astro3-Astro4 OPC3 Pericyte -Blood -Astro1 Astro2 -Astro3 OPC2 OPC3. Endo1 -Endo2 Pericyte -ExN2. ExN3. InN1 InN2. InN3. OPC1 OPC2 Oligo Endo NPC ХХ Ш InN1 InN2 InN3. InN4. OPC1 Oligo Blood Microglia1 Microglia2 Macrophage Fetal STR Fetal MD 3. Expression 1 0 NascinN1 -NascinN2 -NascinN3 -NascMSN1 -NascMSN2 -NPC1 -NPC2 -EGL-NPC1 -EGL-NPC2 -MSN1 -MSN2 -MSN3 -Astro2 -Astro3 -OPC1 -Microglia1 -Microglia2 -Endo1 -Endo2 -Pericyte -Blood -NascExN -Astro2 -Astro3 -Astro4 -Microglia1 -Microglia2 -Pericyte2 -Astro1 -OPC2. NascInN -OPC2 Endo1. Endo2 -Endo3 Pericyte1 -Oligo NPC Astro1 Oligo Blood OPC1 Ependymal Macrophage