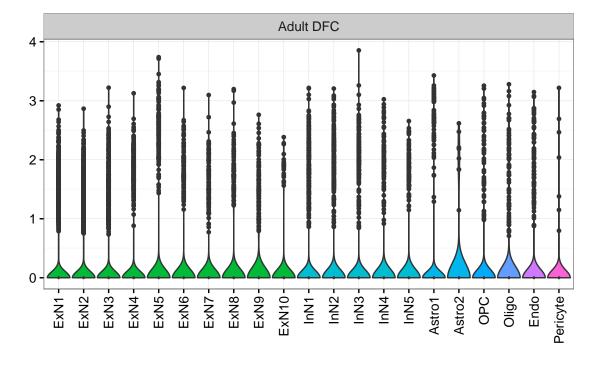

Fetal DFC Fetal HIP 3-2-ExN1-NPC1 -NPC2 -NPC3 -NPC4 -Microglia1 -Microglia2 -Astro1 -Astro2 -Astro3-Astro4 OPC3 Pericyte -Blood -Astro1 Astro2 -Astro3 OPC2 OPC3. Endo1 -Endo2 Pericyte -ExN2. ExN3. InN1 InN2. InN3. OPC1 OPC2 Oligo Endo NPC ХХ Ш InN1 InN2 InN3. InN4. OPC1 Oligo Blood Microglia1 Microglia2 Macrophage Fetal STR Fetal MD 3. Expression 1 0 NascinN1 -NascinN2 -NascinN3 -NascMSN1 -NascMSN2 -NPC1 -NPC2 -EGL-NPC1 -EGL-NPC2 -MSN1 -MSN2 -MSN3 -Astro2 -Astro3 -OPC1 -Microglia1 -Microglia2 -Endo1 -Endo2 -Pericyte -Blood -NascExN -Astro2 -Astro3 -Astro4 -Microglia1 -Microglia2 -Pericyte2 -Astro1 -OPC2. NascInN -OPC2 Endo1. Endo2 -Endo3 Pericyte1 -Oligo NPC Astro1 Oligo Blood OPC1 Ependymal Macrophage



## AMD1|ENSMMUG0000000535