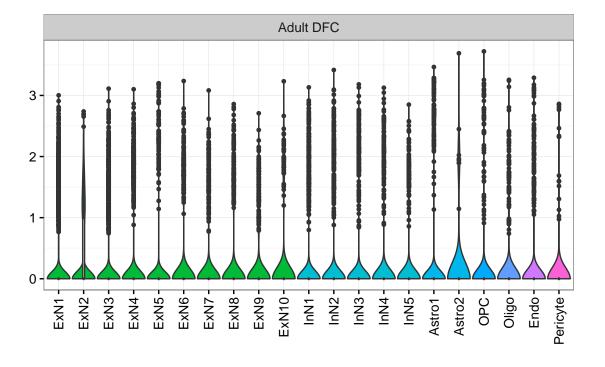

Fetal DFC Fetal HIP ExN1-Microglia1 -Microglia2 -Macrophage -NPC1 -NPC2 -NPC3 -NPC3 -ExN2. Astro1 -Astro2 -Astro3-Astro4 OPC1. OPC3 Pericyte -Astro1 Astro2 -Astro3 OPC2 OPC3. Endo1 Endo2 Pericyte -ExN3. InN1 InN2. InN3. OPC2 Oligo Endo Blood NPC ХХ Ш InN1 InN2 InN3. InN4. OPC1 Oligo Blood Microglia1 Microglia2 Fetal STR Fetal MD

NascExN -

NPC

NascInN -

Astro1

Astro2 -Astro3 -Astro4 -



3-

2-

1 -

3-

Expression 5

0

NPC1 -NPC2 -

NascinN1 -NascinN2 -NascinN3 -NascMSN1 -NascMSN2 -

MSN1 -MSN2 -

MSN3 -

Astro1 -

Astro2 -Astro3 -OPC1 -

OPC2.

Oligo

Microglia1 -Microglia2 -

Endo1 -Endo2 -Pericyte -Blood -

## AGK|ENSMMUG0000021017

Microglia1 -Microglia2 - Endo1.

Endo2 -Endo3 -

OPC2-

OPC1

Oligo

Pericyte2 -

Macrophage

Blood

EGL-NPC1

EGL-NPC2

Pericyte1 -

Ependymal