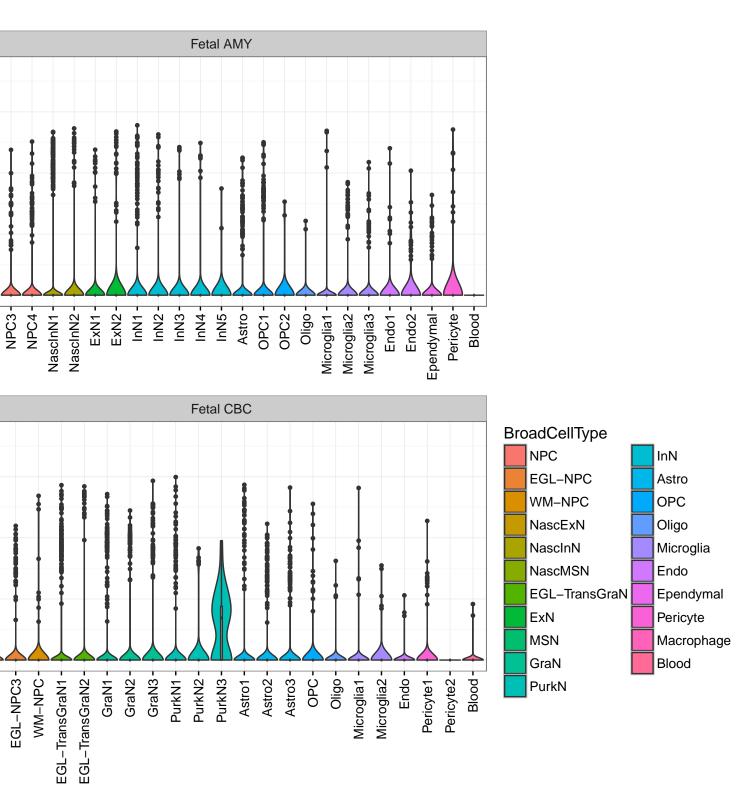

Fetal DFC Fetal HIP ExN1-Microglia1 -Microglia2 -Macrophage -NPC1 -NPC2 -NPC3 -NPC3 -ExN2. Astro1 -Astro2 -Astro3-Astro4 OPC1. OPC3 Pericyte -Astro1 Astro2 -Astro3 OPC2 OPC3. Endo1 Endo2 Pericyte -ExN3. InN1 InN2. InN3. OPC2 Oligo Endo Blood NPC ХХ Ш InN1 InN2 InN3. InN4. OPC1 Oligo Blood Microglia1 Microglia2 Fetal STR Fetal MD

NascExN -

NPC

NascInN -

Astro1

Astro2 -Astro3 -Astro4 -



3-

2-

1 -

3-

Expression 5

0

NPC1 -NPC2 -

NascinN1 -NascinN2 -NascinN3 -NascMSN1 -NascMSN2 -

MSN1 -MSN2 -

MSN3 -

Astro1 -

Astro2 -Astro3 -OPC1 -

OPC2.

Oligo

Microglia1 -Microglia2 -

Endo1 -Endo2 -Pericyte -Blood -

## AGK|ENSMMUG0000021017

Microglia1 -Microglia2 - Endo1.

Endo2 -Endo3 -

OPC2-

OPC1

Oligo

Pericyte2 -

Macrophage

Blood

EGL-NPC1

EGL-NPC2

Pericyte1 -

Ependymal