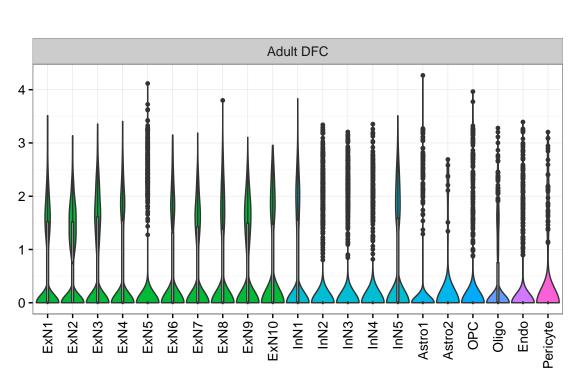

## ABCA3|ENSMMUG00000019242 Fetal DFC Fetal HIP Fetal AMY 3 -Microglia1 Microglia2 Microglia3 Endo1 Endo2 Ependymal Pericyte -ExN1-NPC1-NPC2-NPC3-NasclnN1-NasclnN2-Microglia1 -Microglia2 -EXN1-InN2-InN3-InN4-InN5-Astro-OPC1 -OPC2 -Astro1 · Astro2 Astro3 Astro4 OPC1 OPC3 Pericyte -Astro1 Astro5 Astro3 OPC2 OPC3 Endo1 Endo2 Pericyte · ExN2 ExN3 In 1 InN2 InN3 OPC2 Oligo Endo Blood NPC EX In 1 InN2 InN3 InN4 OPC1 Oligo Blood Microglia1 Microglia2 Macrophage