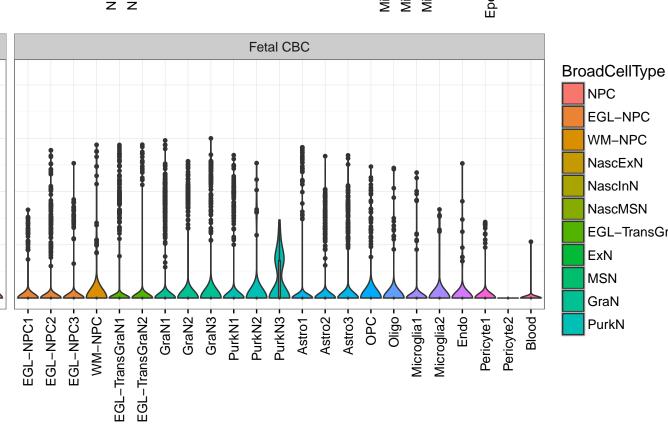

## ABCA3|ENSMMUG00000019242 Fetal DFC Fetal HIP Fetal AMY 3 -Microglia1 Microglia2 Microglia3 Endo1 Endo2 Ependymal Pericyte -ExN1-NPC1-NPC2-NPC3-NasclnN1-NasclnN2-Microglia1 -Microglia2 -EXN1-InN2-InN3-InN4-InN5-Astro-OPC1 -OPC2 -Astro1 · Astro2 Astro3 Astro4 OPC1 OPC3 Pericyte -Astro1 Astro5 Astro3 OPC2 OPC3 Endo1 Endo2 Pericyte · ExN2 ExN3 In 1 InN2 InN3 OPC2 Oligo Endo Blood NPC EX In 1 InN2 InN3 InN4 OPC1 Oligo Blood Microglia1 Microglia2 Macrophage