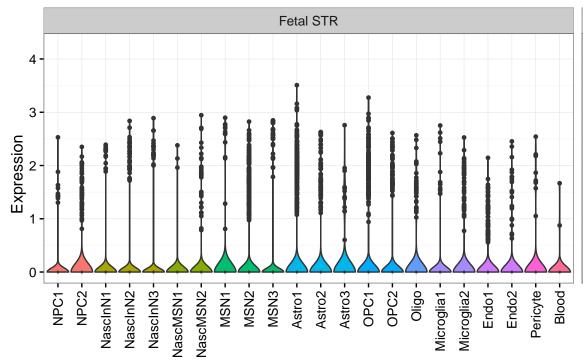

## ABCA3|ENSMMUG00000019242 Fetal DFC Fetal HIP Fetal AMY 3 -Microglia1 Microglia2 Microglia3 Endo1 Endo2 Ependymal Pericyte -ExN1-NPC1-NPC2-NPC3-NasclnN1-NasclnN2-Microglia1 -Microglia2 -EXN1-InN2-InN3-InN4-InN5-Astro-OPC1 -OPC2 -Astro1 · Astro2 Astro3 Astro4 OPC1 OPC3 Pericyte -Astro1 Astro5 Astro3 OPC2 OPC3 Endo1 Endo2 Pericyte · ExN2 ExN3 In 1 InN2 InN3 OPC2 Oligo Endo Blood NPC EX In 1 InN2 InN3 InN4 OPC1 Oligo Blood Microglia1 Microglia2 Macrophage