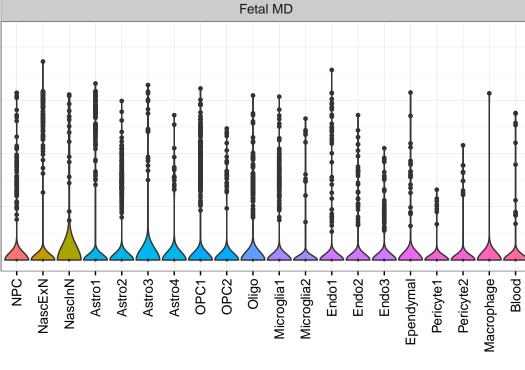

## ABCA3|ENSMMUG00000019242 Fetal DFC Fetal HIP Fetal AMY 3 -Microglia1 Microglia2 Microglia3 Endo1 Endo2 Ependymal Pericyte -ExN1-NPC1-NPC2-NPC3-NasclnN1-NasclnN2-Microglia1 -Microglia2 -EXN1-InN2-InN3-InN4-InN5-Astro-OPC1 -OPC2 -Astro1 · Astro2 Astro3 Astro4 OPC1 OPC3 Pericyte -Astro1 Astro5 Astro3 OPC2 OPC3 Endo1 Endo2 Pericyte · ExN2 ExN3 In 1 InN2 InN3 OPC2 Oligo Endo Blood NPC EX In 1 InN2 InN3 InN4 OPC1 Oligo Blood Microglia1 Microglia2 Macrophage